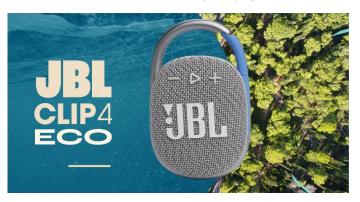

# JBL Clip 4 Eco

## **Description/Social Media Copy**

The compact JBL Clip 4 Eco packs 10 hours of playtime and big bass performance into a compact and convenient speaker. The integrated clip can take whatever life throws at it, so hook it onto a backpack or bike as the Clip 4 Eco supplies the soundtrack for all adventures. #JBL