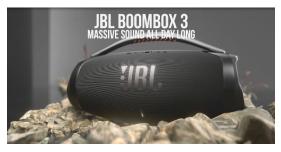

# **JBL Boombox 3**

### **Description/Social Media Copy**

Enjoy your music with massive JBL Original Pro Sound. The new 3-way speakers deliver higher sensitivity of our acoustic design sharpens clarity while lowering distortion for monstrous bass and a rich audio spectrum—no matter how high you turn up the volume. #JBL

#### **Lifestyle Images**

*Examples of positioning. Click on the link at the bottom of the page to download lifestyle images.* 

Massive sound and deepest bass.

24 hour of playtime

IPX67 Dustproof & Waterproof

Strong, bold design