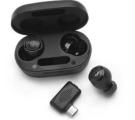

# JBL QUANTUM TWS AIR

# **Description/Social Media Copy**

Play anywhere and hear everything with JBL Quantum TWS. True Adaptive Noise Cancelling limits distractions as you immerse yourself in accurate surround sound. The JBL Quantum TWS earbuds are compatible with all Bluetooth enabled devices, such as smartphones and tablets. #JBL

#### **Product Images**

Click the link at the bottom of the page to download more product images.

2. Mic Up

3. Front

4. Back

5. Case Open

1. Hero

**Lifestyle Images** Examples of positioning. Click on the link at the bottom of the page to download lifestyle images.