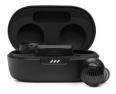

# JBL QUANTUM TWS AIR

# **Description/Social Media Copy**

Play anywhere and hear everything with JBL Quantum TWS. True Adaptive Noise Cancelling limits distractions as you immerse yourself in accurate surround sound. The JBL Quantum TWS earbuds are compatible with all Bluetooth enabled devices, such as smartphones and tablets. #JBL

#### **Product Images**

Click the link at the bottom of the page to download more product images.

2. Mic Up

3. Front

4. Back

5. Case Open

1. Hero

**Lifestyle Images** Examples of positioning. Click on the link at the bottom of the page to download lifestyle images.