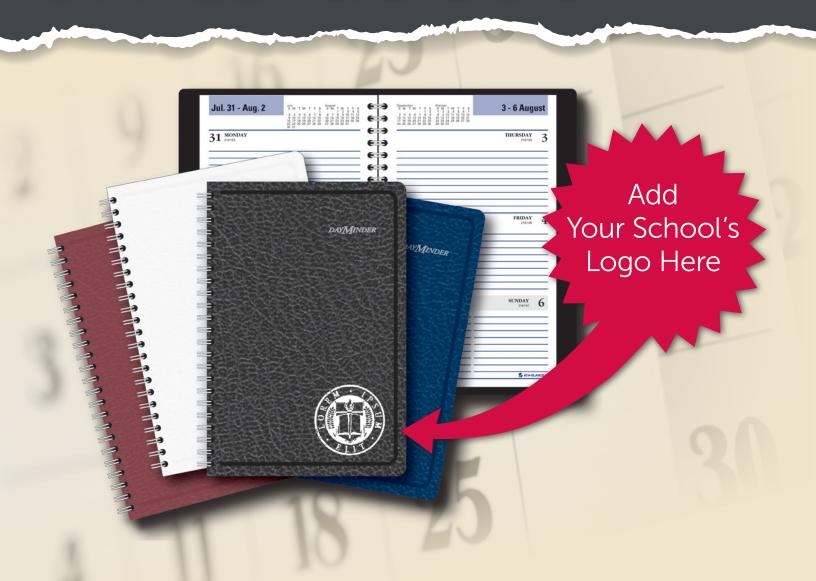

## AT-A-GLANCE AY41 Imprinted Weekly Assignment Book

13 months (August–September). Printed on quality recycled paper with 30% post-consumer material. Ruled format for open appointment scheduling/notes. Weekly schedules, future planning, and notes section. Julian dates. Telephone/address pages and a special information section (grade keeper, special days, common misspellings, and metric conversions). Assorted colors include: Black, Burgundy, Navy, and White.

### Imprint Order Information

Imprinting is available for AT-A-GLANCE products only. In order to make your imprint process quick and easy, please refer to the following checklist and guidelines before placing your imprint order.

#### Imprint Checklist

- ☐ The Douglas Stewart Company Customer Number
- ☐ Item Number
- Product Color
- Imprint Color
- Quantity
- New or Repeat Order
- □ Artwork (for new orders)

#### Imprint Guidelines

- Imprinted products are not returnable
- Product will be shipped directly to the bookstore
- Imprint orders do not qualify for any rebates, allowances or additional promotions
- Any royalty fees will be added to the net price of the imprinted item
- Pre-pricing is available upon request
- Camera-ready artwork is preferred