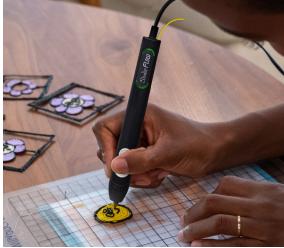

## **3Doodler Flow** Essentials Pen Set

- Works with 1.75mm spooled plastics, so you can use your favorite filament with ease and doodle for hours.
- The pen features an attached power cable, eliminating any concern about losing the proper cable or connecting to the wrong port.
- A new integrated LCD screen offers a clear and concise way to set the temperature and choose the correct setting for each material, making it easy to achieve the desired result.
- Includes new "halo" light indicators and upgraded design features, plus enhanced engineering and controls that simplify use and reduce the risk of jams.