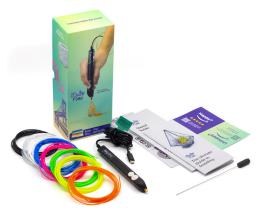

## IN THE BOX

- x1 3Doodler Flow Pen
- x8 3Doodler 1.75mm Plastic Spools
- x1 Stencil Sheet
- x1 Ultimate Guide to Doodling
- x1 Power Adapter
- x1 Maintenance Tool

| SKU       | UPC          | DIMENSIONS (IN)       | CASE PACK | MSRP (USD) |
|-----------|--------------|-----------------------|-----------|------------|
| 3DFLOW-US | 817005024371 | 3.91" X 9.57" X 2.83" | 20        | \$79.99    |