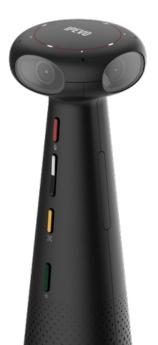

### 360-degree immersive

#### conference camera.

Place the TOTEM 360 at the center of everyone.