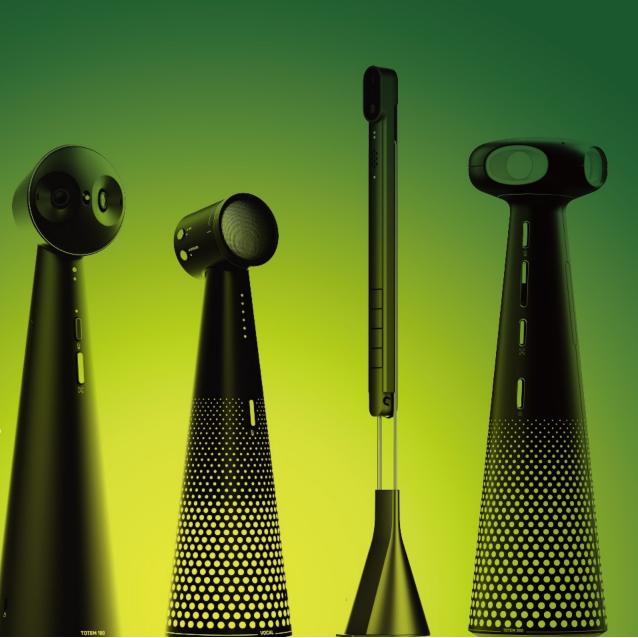

# Your Ultimate Education Partner – IPEVO Immersive Solutions

IPEVO's **TOTEM panoramic cameras & Doc-cams** revolutionize EDU scenarios by:

- Hybrid & Virtual Learning Facilitate both remote and in-person learning effectively with panoramic interaction capturing. Both ways.
- In-person Learning tools for recording, tracking teaching outcomes, and teacher assessment.
- Upgrade rooms & spaces as immersive, hybridready without hassles.

### IPEVO VZ-X Wireless Document Camera + EZCast HDMI adapter - NEW Wireless HDMI connection (#B-011-0-08-00)

#### **VZ-X features**:

Wireless, LED, Built-in battery (8 hrs), Standalone

## **IPEVO P2V ULTRA**

4K USB Object Camera (Webcam/Handheld Cam/Doc-cam) (#5-915-2-08-10)

- 4K UHD resolution, 13 MP
- 1cm Super Macro Focus

IPEVO

- Al noise reduction microphone
- Include webcam clamp. Full package available w. clamp + doc-cam stand (#B-016-0-08-00)

### 360-degree immersive

#### conference camera.

Place the TOTEM 360 at the center of everyone.

# 180-degree panoramic conference camera.

Place the TOTEM 180 at the front edge of the to be captured area.

**IPEVO** VOCAL HUB WIRELESS AUDIO SYSTEM

Embrace the Freedom of Scalable Wireless Audio