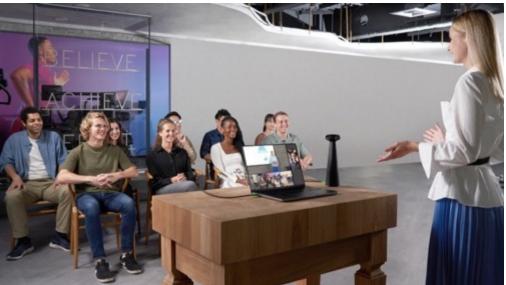

# VOCAL

Bluetooth Speaker with AI Beamforming & 2-Way Noise Reduction

The IPEVO VOCAL HUB wireless audio system empowers your conference room (**or even spaces without any media setup**) with perfect wireless audio. It enables people to listen and be heard clearly through its wireless and flexible design, providing excellent coverage."

### Proud recipient of the following awards!

New Immersive Meeting Experience