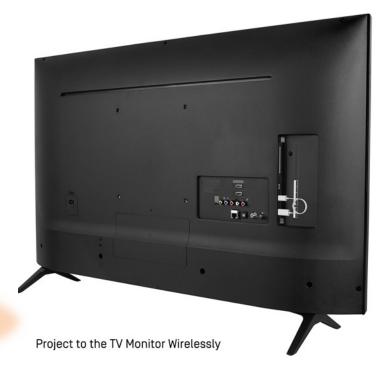

### IPEVO VZ-X Wireless Document Camera + EZCast HDMI adapter - NEW Wireless HDMI connection (#B-011-0-08-00)

## Wirelessly Cast to HDMI Monitor or TV Without a PC

- EZCast Wireless HDMI Adapter
- Integrated with VZ-X
- Wirelessly project images onto HDMI screens (TV, Projector, IFP)
- Simple one-click configruation
- Lag-free casting

IPEVO

Wireless integration in classrooms allows smoother instruction flow!

#### **VZ-X features**:

Wireless, LED, Built-in battery (8 hrs), Standalone