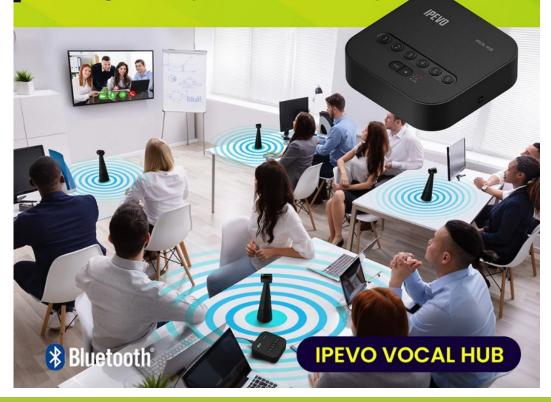

## For Scattered Team Tables or Any Spaces without Any Media-Related Setup

# VOCAL

Bluetooth Speaker with AI Beamforming & 2-Way Noise Reduction

The IPEVO VOCAL HUB wireless audio system empowers your conference room (**or even spaces without any media setup**) with perfect wireless audio. It enables people to listen and be heard clearly through its wireless and flexible design, providing excellent coverage."