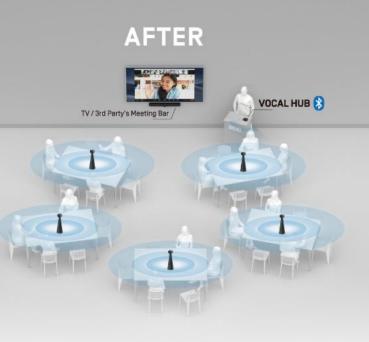

# No More Complex Wiring

Upgrade Any Space to 'Hybrid Conferencing Ready' with an Amazingly Efficient Approach in Minimal Time and Cost!

### **No Pre-installation or Wiring**

**Required. Go Wireless.** 

**Unique:** You won't find anything

similar anywhere else.

**Channel Partners** 