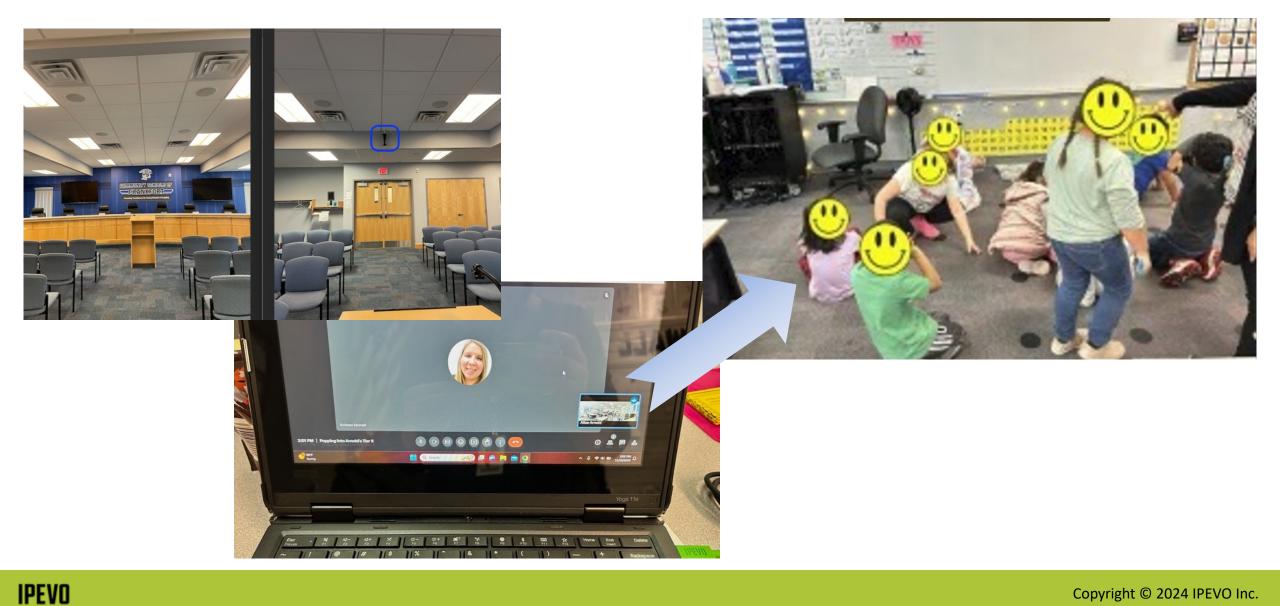

## **Enhancing Board Meetings**:

Value Engineering at West Noble School Corporation

- Challenge: Improving livestreaming capabilities for board meeting room
  - West Noble School Corporation, IN
  - Board room setup: TOTEM 180; VZ-R; VOCAL HUB QUARTET (4 speakerphones + 1 wireless HUB)

## TOTEM 180, VZ-R doc-cam: Panoramic video capture

- TOTEM 180 in front of board, VZ-R hung from ceiling
- Plug-n-play, easy for video integration through streaming software
- Zero-dead zone video capture

## • VOCAL HUB (QUARTET): Flexible & movable wireless audio setup

- Wireless VOCAL speakerphones allow **freedom to move around for different meeting setups**
- Clear, crisp, smooth audio quality for stakeholders accessing board meetings remotely

## Success Story WNSC Board Meeting (4/8/24):