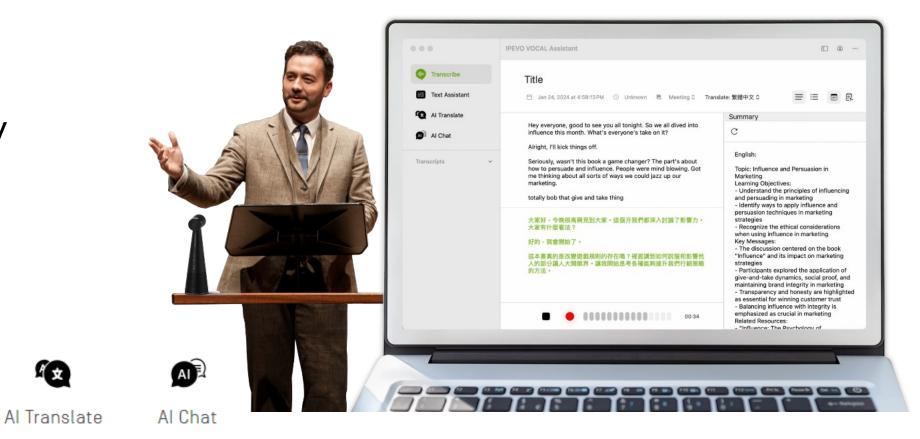

# Now, boost your productivity with the power of artificial intelligence.

Transcribe, Translate, Summarize Any Conversation With Al

\*Features and specifications are subject to change without prior notice.

Transcribe

Text Assistant