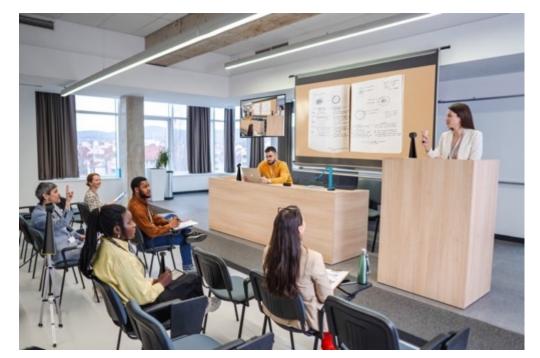

# **Empowering Collaboration in Education**:

TOTEM 180, TOTEM 360 with VOCAL Enhances Teaching Environment

# Challenge: Seamlessly & efficiently integrate virtual participants into classrooms/ meetings

- The Community Schools of Frankfort, IN
- Number of schools: 5, Students: 3k, Teacher/Facility: 200
- TOTEM 180: 40 units; TOTEM 360: 5 units; VOCAL: 5 units

## • TOTEM 180: Remote Virtual Teacher (Remote Participants)

- TOTEM 180 in classrooms, capture 180º classroom interactions for virtual support teachers
- Facilitate group discussions
- Tackle personnel shortages

# TOTEM 360: Meeting Room usage

- Special Education IEP conferences
- TOTEM 360 allows all participants to talk with all parents, and support professionals that need to Zoom in to the meeting.