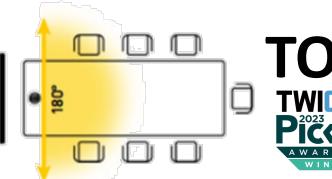

# 180-degree panoramic conference camera.

Place the TOTEM 180 at the front edge of the to be captured area.

**IPEVO** VOCAL HUB WIRELESS AUDIO SYSTEM

Embrace the Freedom of Scalable Wireless Audio