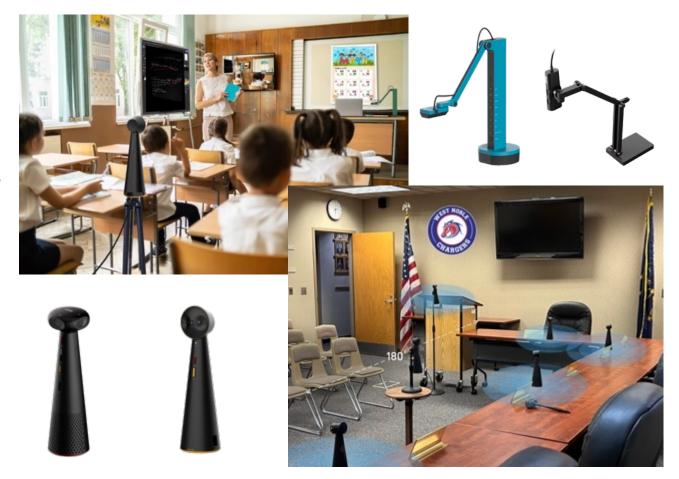

# Your Ultimate Education Partner – IPEVO Immersive Solutions

IPEVO's **TOTEM panoramic cameras & Doc-cams** revolutionize EDU scenarios by:

- Hybrid & Virtual Learning Facilitate both remote and in-person learning effectively with panoramic interaction capturing. Both ways.
- In-person Learning tools for recording, tracking teaching outcomes, and teacher assessment.
- Upgrade rooms & spaces as immersive, hybridready without hassles.

## **Scenarios**

- Hybrid or recorded classroom instruction
- PD events; Teaching certifications renewal
- Faculty meetings for curriculum discussions, assessments, and other academic matters

- Board meetings; easy access & time saving
- PTA meetings, hybrid, recording, or virtual options
- Quick and effortless streaming E-Sport events
- Self-observation for educators and students alike

## **IPEVO P2V ULTRA**

4K USB Object Camera (Webcam/Handheld Cam/Doc-cam) (#5-915-2-08-10)

- 4K UHD resolution, 13 MP
- 1cm Super Macro Focus

IPEVO

- Al noise reduction microphone
- Include webcam clamp. Full package available w. clamp + doc-cam stand (#B-016-0-08-00)

## **Enhancing Board Meetings**:

Value Engineering at West Noble School Corporation

- Challenge: Improving livestreaming capabilities for board meeting room
  - West Noble School Corporation, IN
  - Board room setup: TOTEM 180; VZ-R; VOCAL HUB QUARTET (4 speakerphones + 1 wireless HUB)

## TOTEM 180, VZ-R doc-cam: Panoramic video capture

- TOTEM 180 in front of board, VZ-R hung from ceiling
- Plug-n-play, easy for video integration through streaming software
- Zero-dead zone video capture