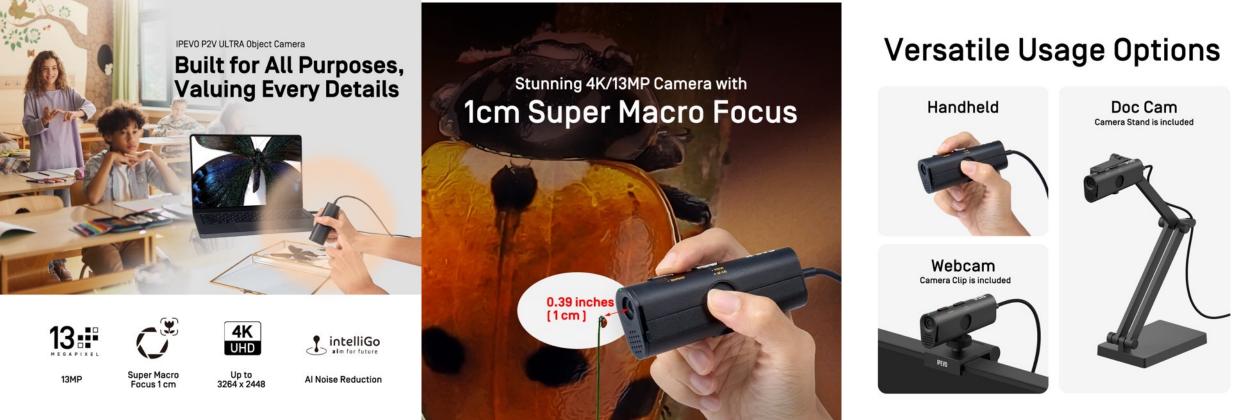

## **IPEVO P2V ULTRA**

4K USB Object Camera (Webcam/Handheld Cam/Doc-cam) (#5-915-2-08-10)

- 4K UHD resolution, 13 MP
- 1cm Super Macro Focus

IPEVO

- Al noise reduction microphone
- Include webcam clamp. Full package available w. clamp + doc-cam stand (#B-016-0-08-00)