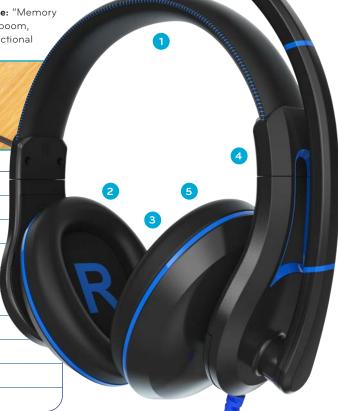

## SH 2 2 3

**SPECIFICATIONS** 

- **1. Headband:** "Comfort-First" compression
- **2. Ear Cushions:** Shaped ergonomically
- 3. Design: Over-ear
- **4. Construction:**Durable polymer materials
- **5. Drivers:** 40mm drivers, internally angled
- **6. Volume Control:** In-line rotary dial
- 7. Microphone: "Memory Flex" mic boom, omni-directional