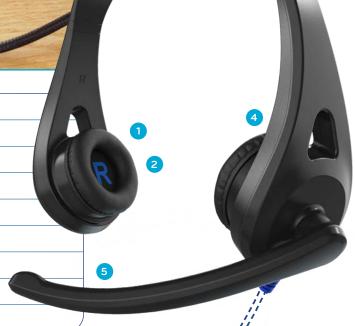

THE TW110 HEADSET COMBINES TWT AUDIO'S ERGONOMIC-FRIENDLY HEADPHONES WITH MICROPHONE CAPABILITIES FOR FULL CONNECTIVITY AND HOURS OF COMFORT.

- 1. Ear Cups: Ergonomically angled
- 2. Audio Curve: Gentle, all-ages audio curve
- 3. Construction: Durable polymer materials
- 4. Design: On-ear

5. Microphone: Flip-down, omni-directional boom

6. Cable: Chew resistant, braided fabric

CORD MATERIAL

**PLUG TYPE** 3.5mm TRRS

MICROPHONE CAPSULE

**DRIVER UNIT** 30mm (neodymium magnet)

2-year

Braided fabric cable