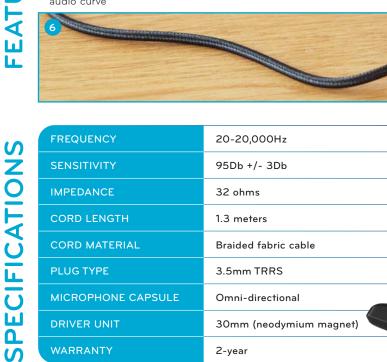

5. Microphone: Flip-down, omni-directional boom

6. Cable: Chew resistant, braided fabric

CORD MATERIAL

**PLUG TYPE** 3.5mm TRRS

MICROPHONE CAPSULE

**DRIVER UNIT** 30mm (neodymium magnet)

2-year

Braided fabric cable

Omni-directional

WARRANTY