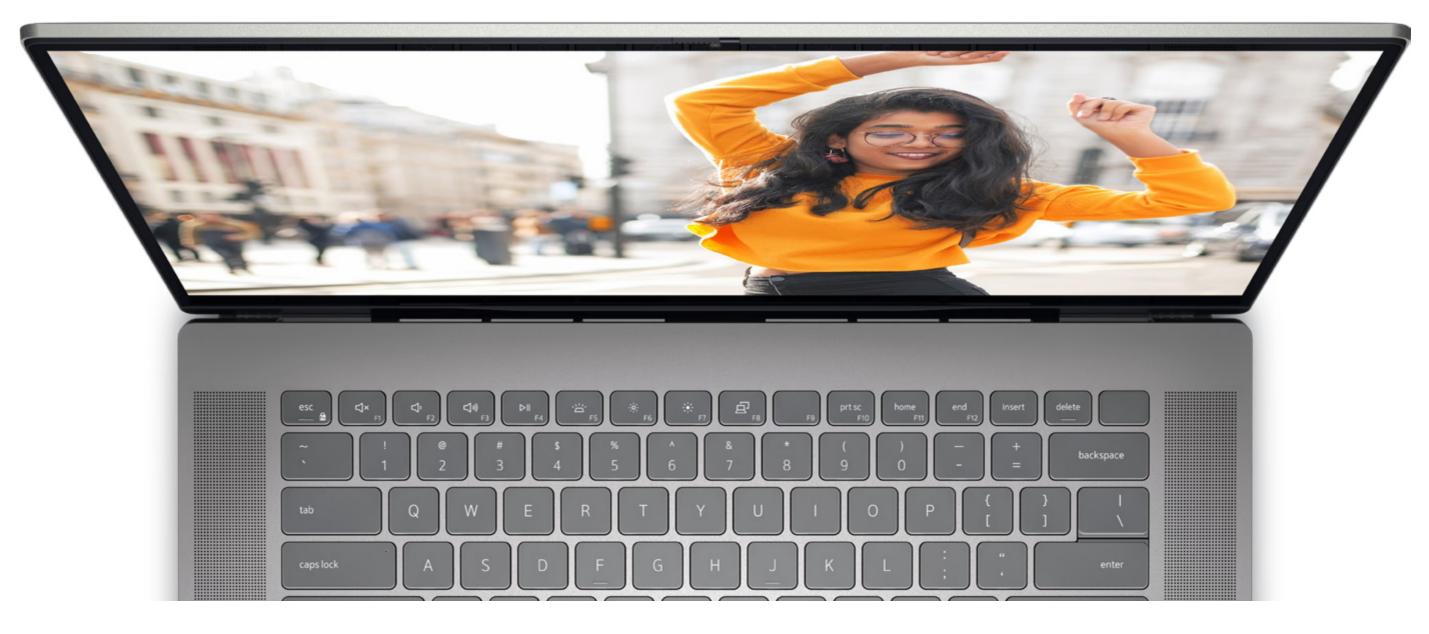

# give the gift of new tech

The do-it-all Inspiron 16 5620

The Dell Inspiron 16 5620 comes equipped with AMD Ryzen™ 7000 series processors, Dolby Atmos™ spatial audio, and a 16:10 screen display, making it the perfect laptop for students and future professionals. Designed with sustainable materials, the laptop also has AI noise reduction for video calls and a large touchpad for increased control. With a one-year premium onsite warranty, students don't even have to stress about accidents—Dell has them covered.