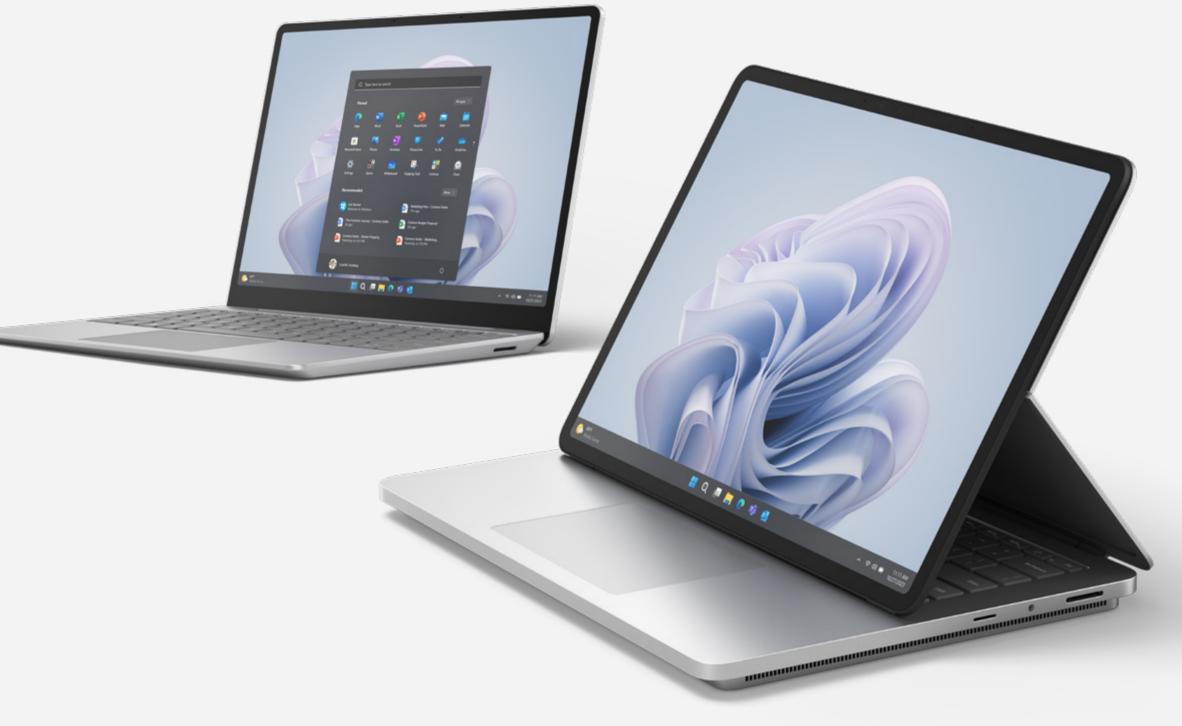

## the best in the business

Stock up on the new Surface Laptop Go 3 and Surface Laptop Studio 2, both built for business needs.

### **Surface Laptop Go 3**

#### Features:

- · Touchscreen Display
- · Crisp Video Quality
- · Up to 15 Hours of Battery Life
- Built to be Portable
- Compatible with other Microsoft Devices

### **Surface Laptop Studio 2**

#### Features:

- 2x more computing power and performance with the 13th Gen Intel® Core™ processor
- Touchscreen Display
- Microsoft Security
- 18% more vertical screen real estate than a typical laptop with a 3:2 aspect ratio display
- Compatible with other Microsoft Devices
- Equipped with Windows 11