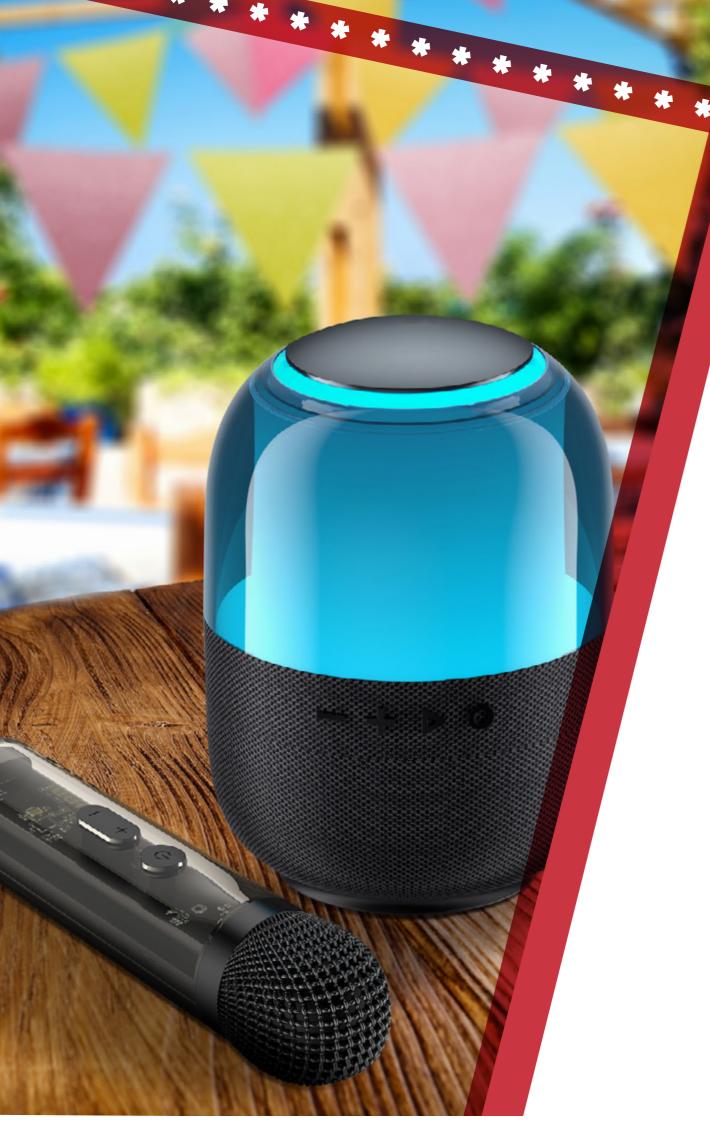

# minioke? yes, please!

The perfect size for student dorms and apartments, the Sway Audio Minioke LED Go Portable Karaoke Speaker is a great gift for students who love to sing. Don't let its little size fool you, this speaker packs a punch. When it's not in party mode, it functions as a regular speaker with rich audio quality and up to six hours of continuous playtime.

- 5-Watt Bluetooth speaker
- Multi-ambient mode LED lighting
- Up to six hours of continuous playtime with the microphone and LED lights in use
- 2.4G wireless microphone
- Type C charging ports