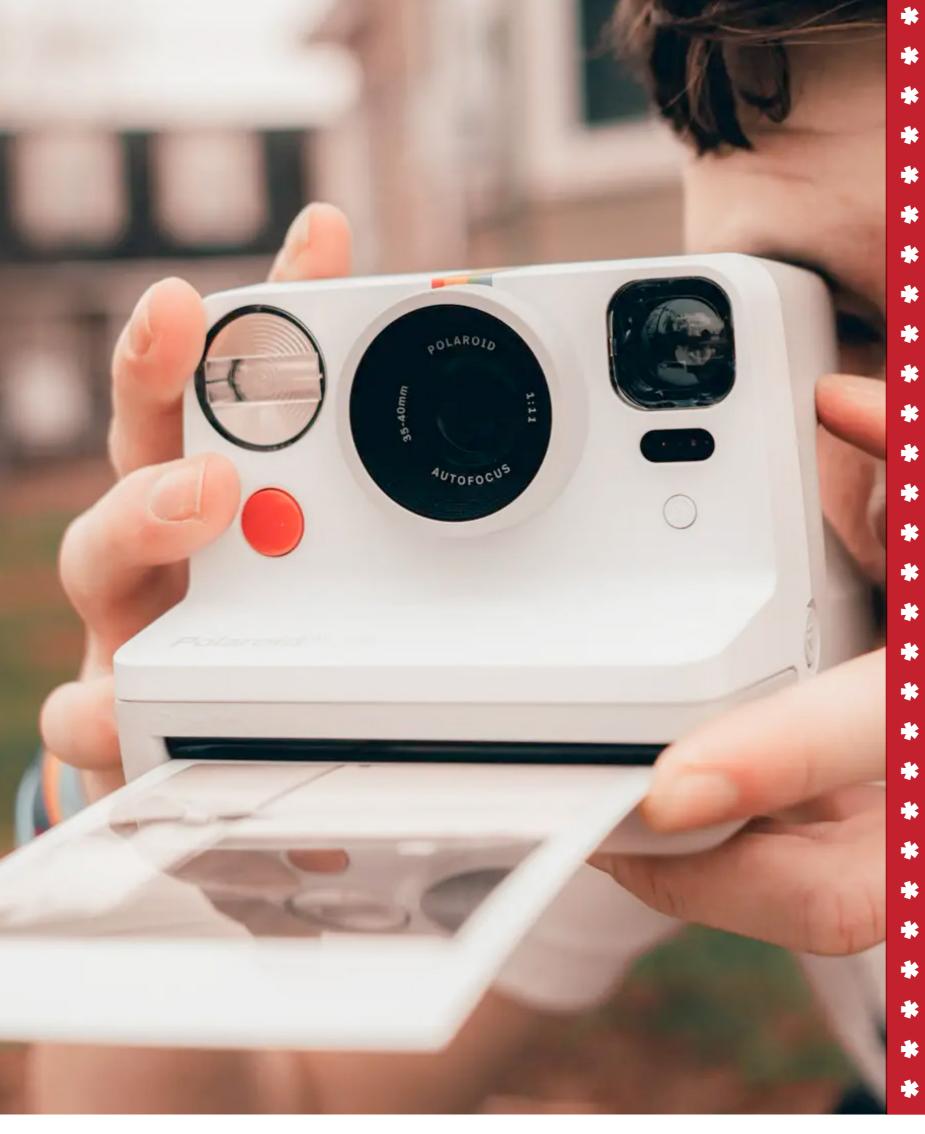

# create memories in a flash

### **Stock up on Polaroid instant cameras**

Polaroid is back with updated versions of their classic cameras. The new Now and Now+ Generation 2 Instant Cameras are made with 40% recycled materials and the Now+ Instant Camera is app-connected, giving users enhanced creative control.

If students are looking for a more portable option, they may be interested in the Go Generation 2 Instant Camera—the smallest instant camera in the world. Made of 30% recycled materials, this is a dream for environmentally conscious students who love to take pics on the go.