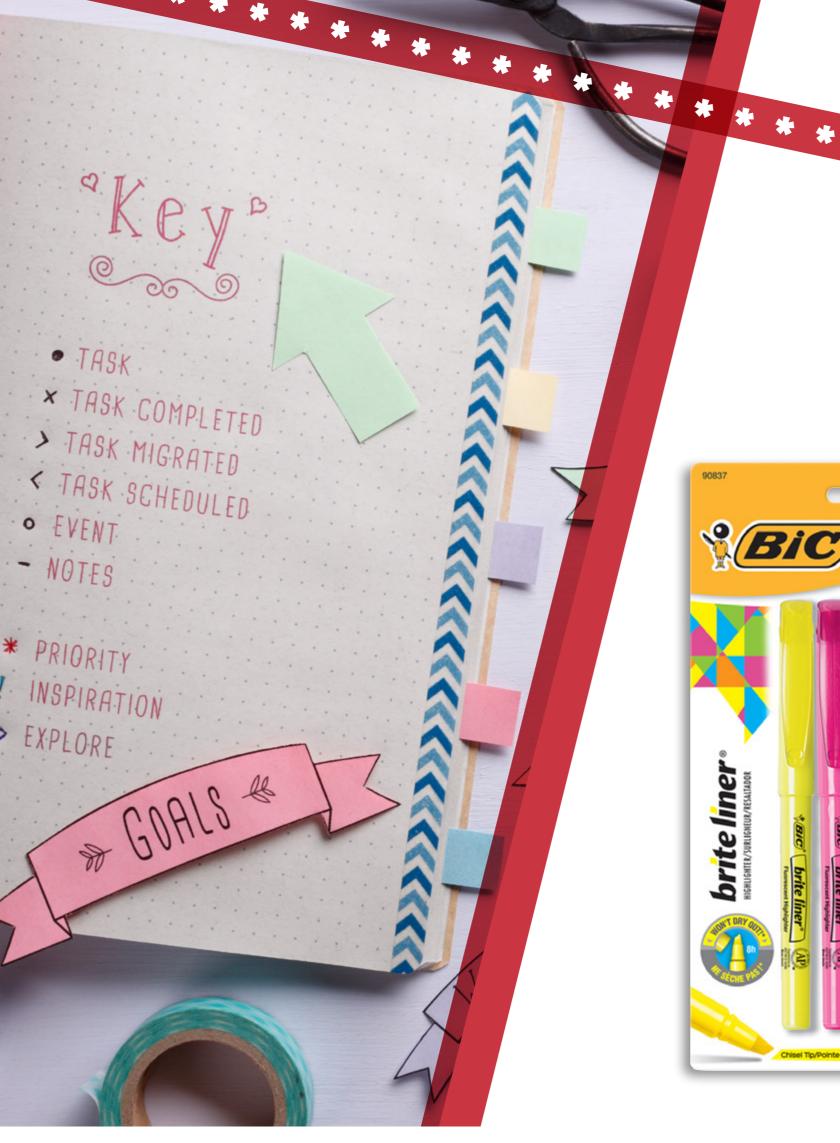

## have a brite holiday season

### **BIC®** Brite Liners are perfect for the organized artist of the family

These highlighters have a chisel tip that allows for both broad & fine strokes—perfect for notetaking or doodling. Brighten up bullet journals, pictures, or notes with multicolor highlighter packs.