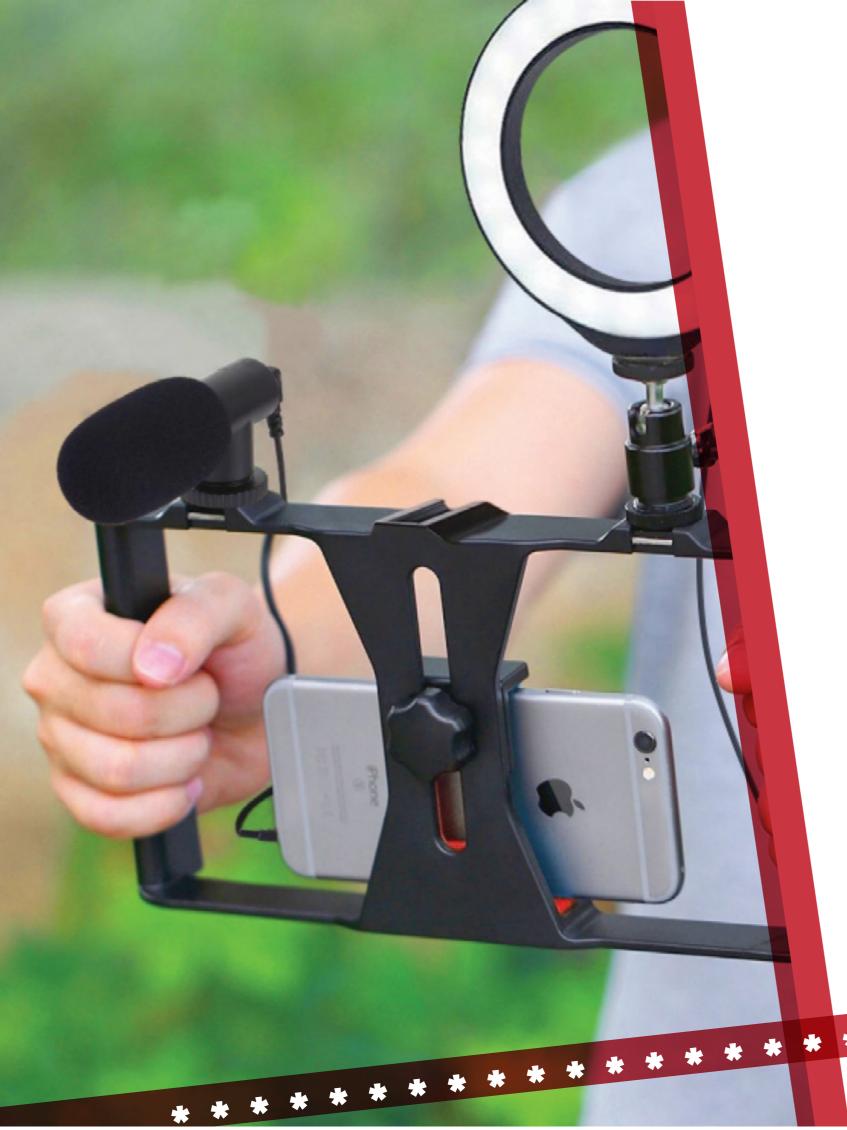

# create content anywhere

### Make creating content easy with emerge kits

Emerge offers creator sets and kits to allow the social media-obsessed students to start making content on their own terms. With the portability of the Content Creator Studio and the tools that come with the Helix Content Creator Portable Studio Kit, Emerge has the perfect gifts for students that dream of going viral.

### Helix Content Creator Portable Studio Kit

Featuring an LED ring light, microphone, tripod mount, and universal holding rig.