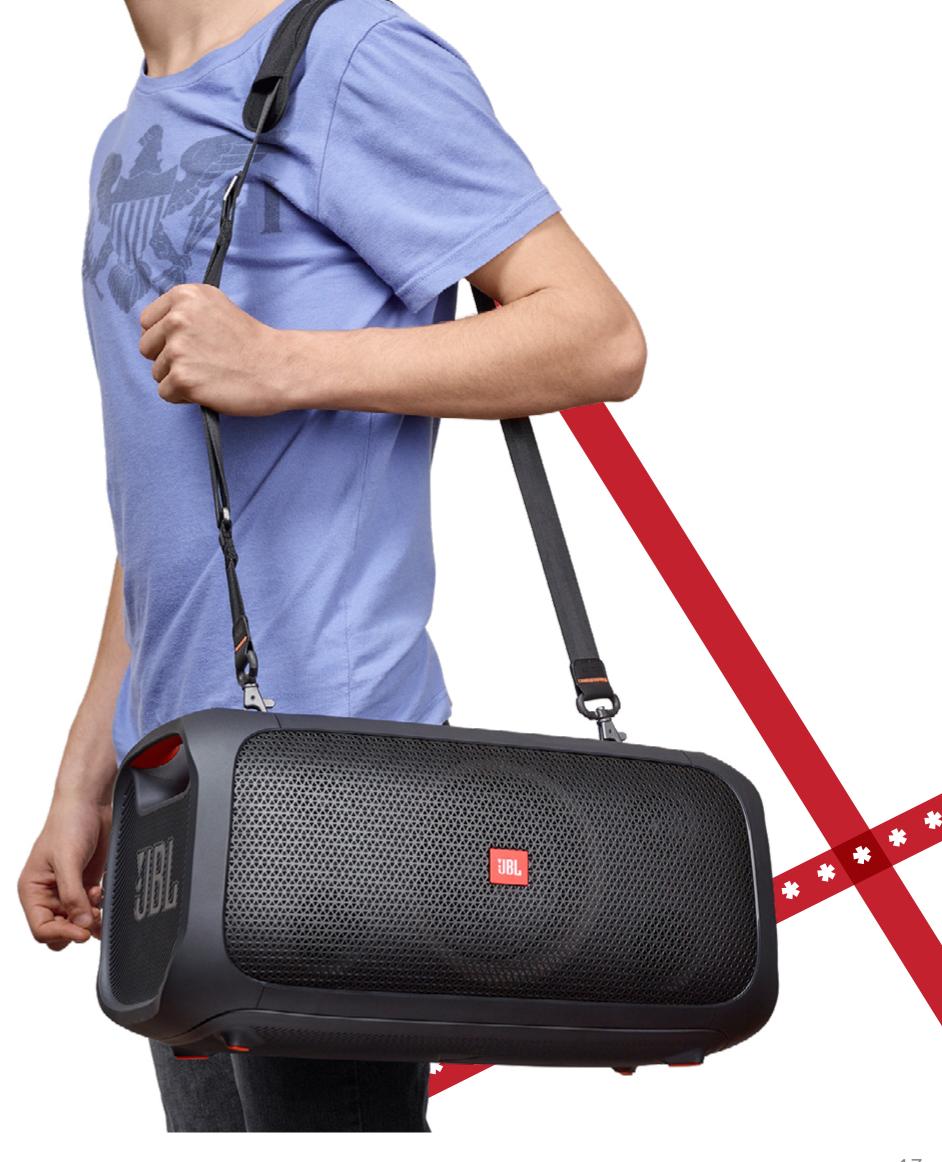

# all the falla's

### Have karaoke night, every night

There's no better way to get into the holiday spirit than by crooning along to your favorite carols and thanks to JBL's Partybox On-The-Go Wireless Speaker, it's never been easier! The Partybox speaker is splash-proof and equipped with 100W output power, up to 6 hours of nonstop audio, and Bluetooth and USB connections. It comes with a wireless mic and strap and built-in mic and guitar input, so students can have the time of their lives with ease.