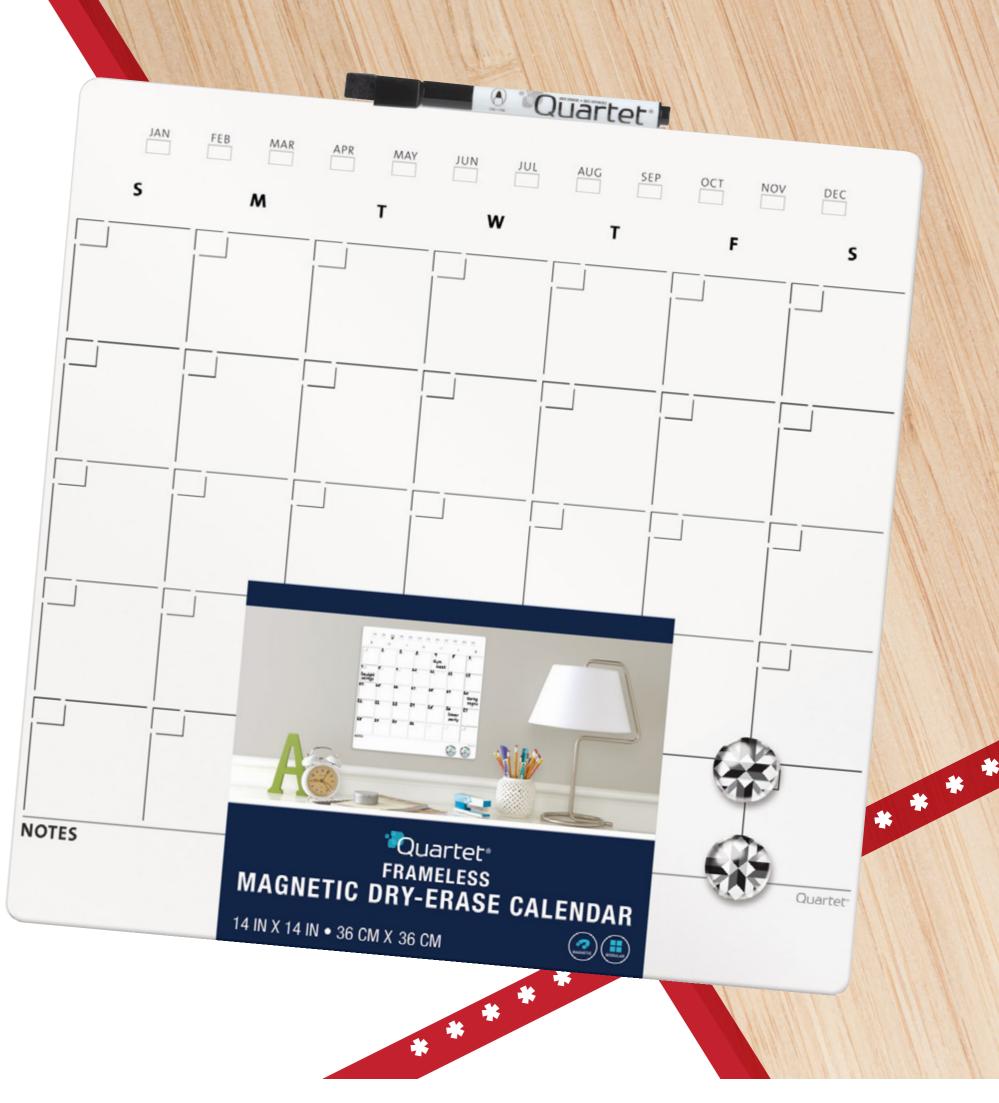

# new year, new plans

Buying a gift for the organized student has never been easier! The Quartet Unframed Magnetic Dry-Erase Calendar Board is a vision board, assignment tracker, and personalized planning tool—the perfect gift to help them make the most of the new year.