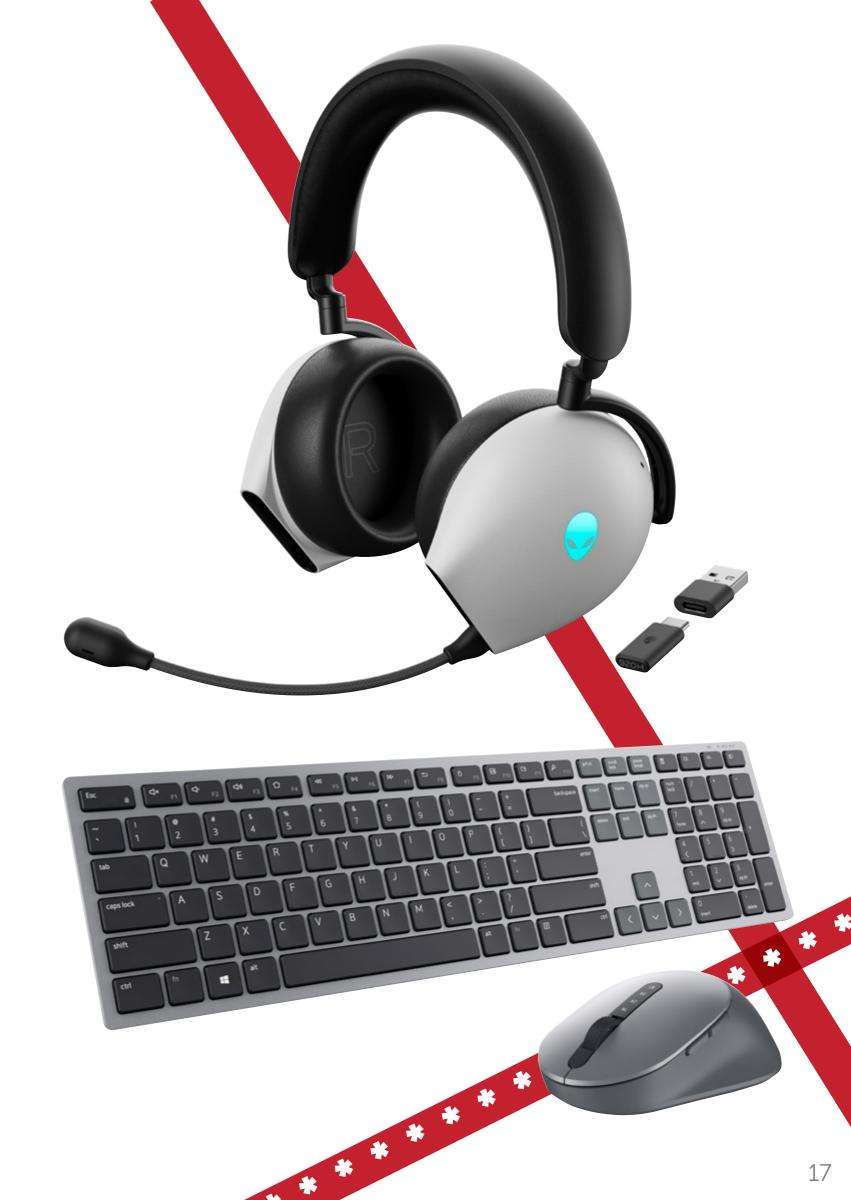

### Keyboards, headsets, and mice

Explore Dell's Premier keyboard and mouse and Alienware's Tri-Mode wireless gaming geadset.

### **Dell Premier Multi-Device Keyboard and Mouse**

The Premier Multi-Device Keyboard and Mouse can connect to up to three devices and allows students to seamlessly switch across devices with the connection-mode button on the keyboard and mouse. With 12 personalized keys, students can program frequently visited websites and applications, resulting in easy access with just the click of a button.

### **Alienware Tri-Mode Wireless Gaming Headset**

With a futuristic look and versatile connection options, the Alienware Gaming Headset is the perfect gift for avid gamers. Users can enjoy crisp audio with Dolby Atmos™ and relay information without distractions with the Active Noise Cancelling mode.