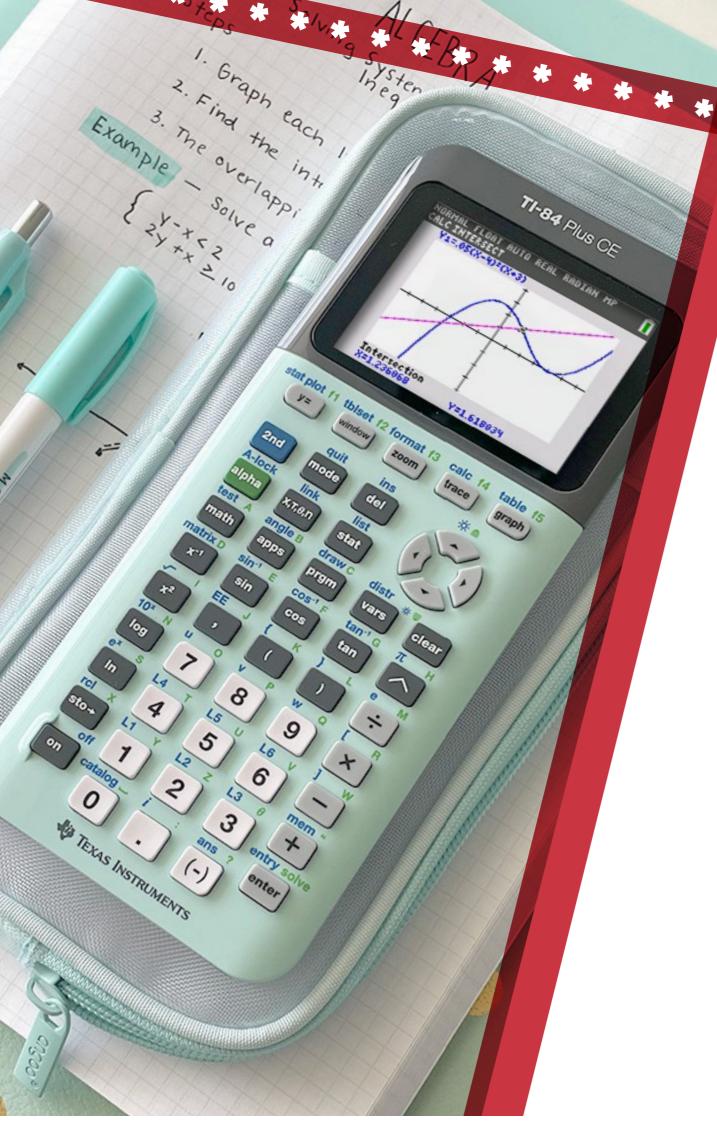

# holidays don't stop the hustle

Having a hard time picking a gift for the practical one in the family? Texas Instruments' graphing calculators are the perfect preparation for the spring semester and necessities for every STEAM student. In colors like coral, rose gold, and mint, Texas Instruments has something suited for anyone's style.