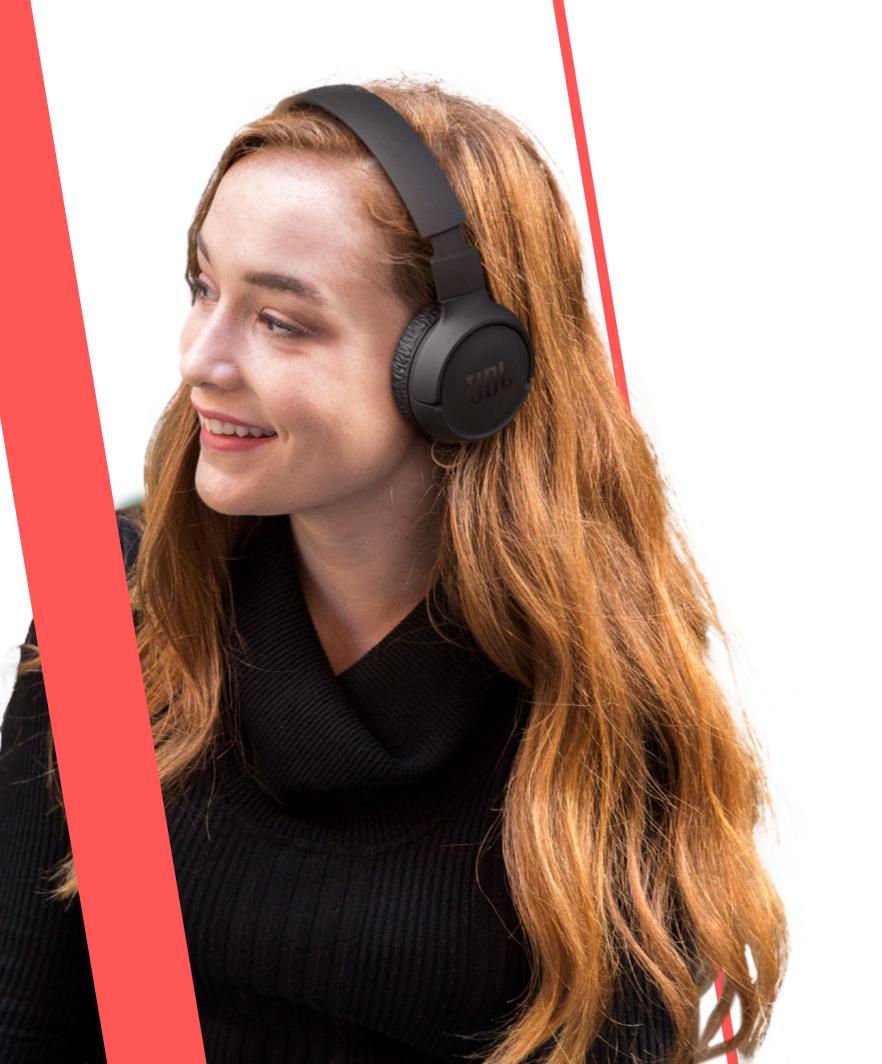

## ALL BASS, ALL DAY LONG JBL TUNE 510BT

Stream powerful JBL Pure Bass sound, no strings attached, with the Tune 510BT headphones. For long-lasting fun, listen wirelessly for 40 hours and recharge the battery in as little as 2 hours. Available in multiple fresh colors and foldable for easy portability, the JBL Tune 510BT headphones are a grab 'n go solution to inject music into every aspect of life.