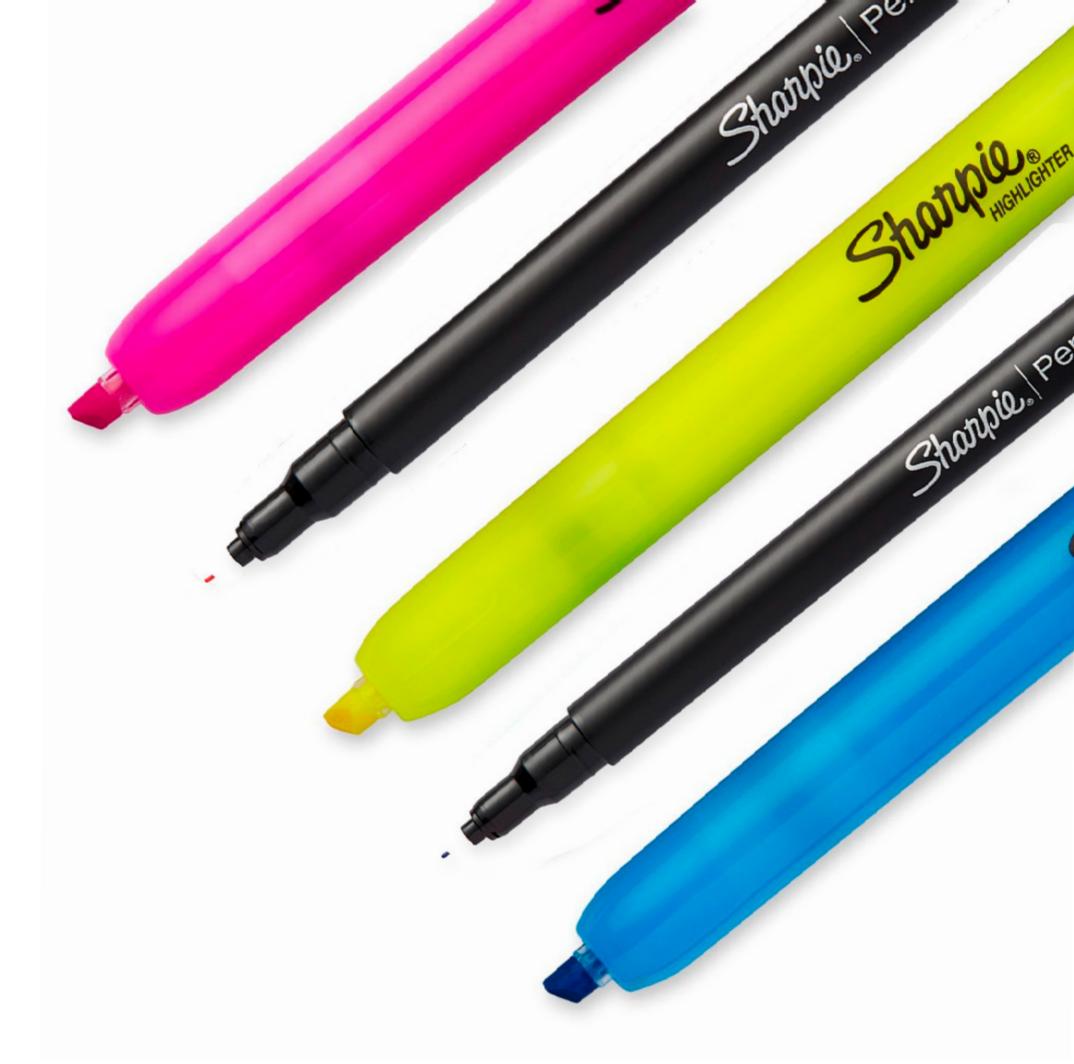

## SMEAR RESISTANT

### Just click and highlight

Experience the convenience of one-handed highlighting with the Sharpie® Retractable Highlighter. With Safety Seal design to prevent drying out and Smear Guard ink technology, these highlighters will be a student favorite.

### The mark of a perfect pen

Lay down sharp, vividly smooth lines that won't bleed through paper with Sharpie<sup>®</sup> Pens. The fine point and slim design make it easy to draw crisp details while the archival-quality, acid-free ink is perfect for note taking, drawing, journaling and more. The Sharpie<sup>®</sup> ink also dries quickly and is water, smear and fade resistant.