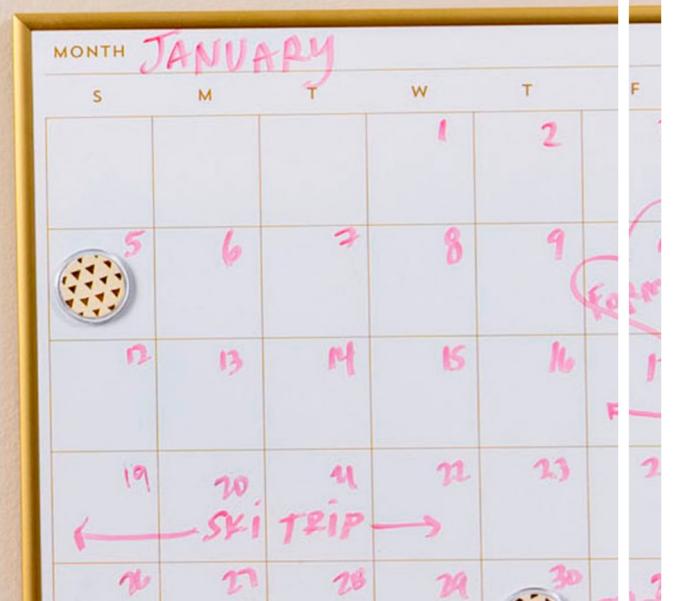

## HOLDS STRONGLY, REMOVES CLEANLY **Damage-free hanging with**

# **Command<sup>™</sup> Products**

Forget about nails, screws, and tacks, Command<sup>™</sup> Products makes dorm and classroom decorating quick and easy. Take down, move, and reuse again and again without leaving holes, marks, sticky residue or stains.