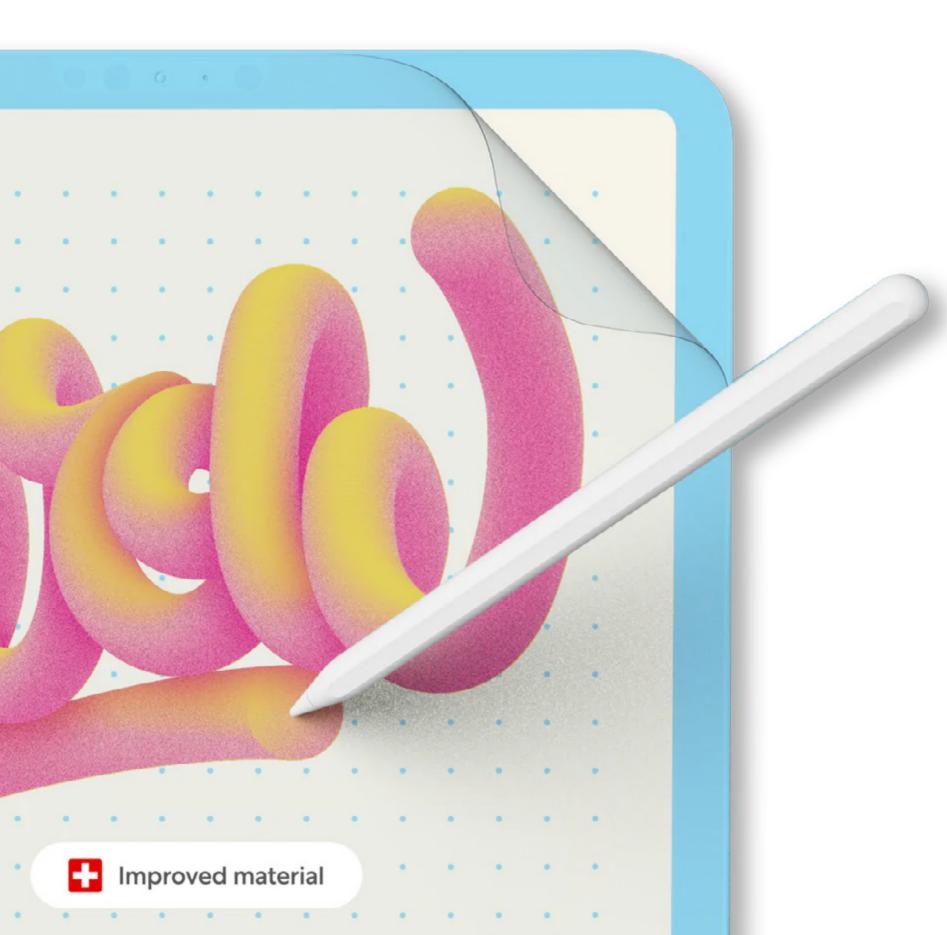

### **DRAW & WRITE LIKE ON PAPER** The screen protector that enhances the iPad

- Swiss-based manufacturing.

### Main benefits of new Paperlike 2.1:

• Better overall visibility and clarity during use. • Same papery feel and stroke resistance from Paperlike 2. • Matte, anti-glare finish that reduces muscle fatigue. • New composite materials and better Nanodots distribution for improved precision and tactile feel.