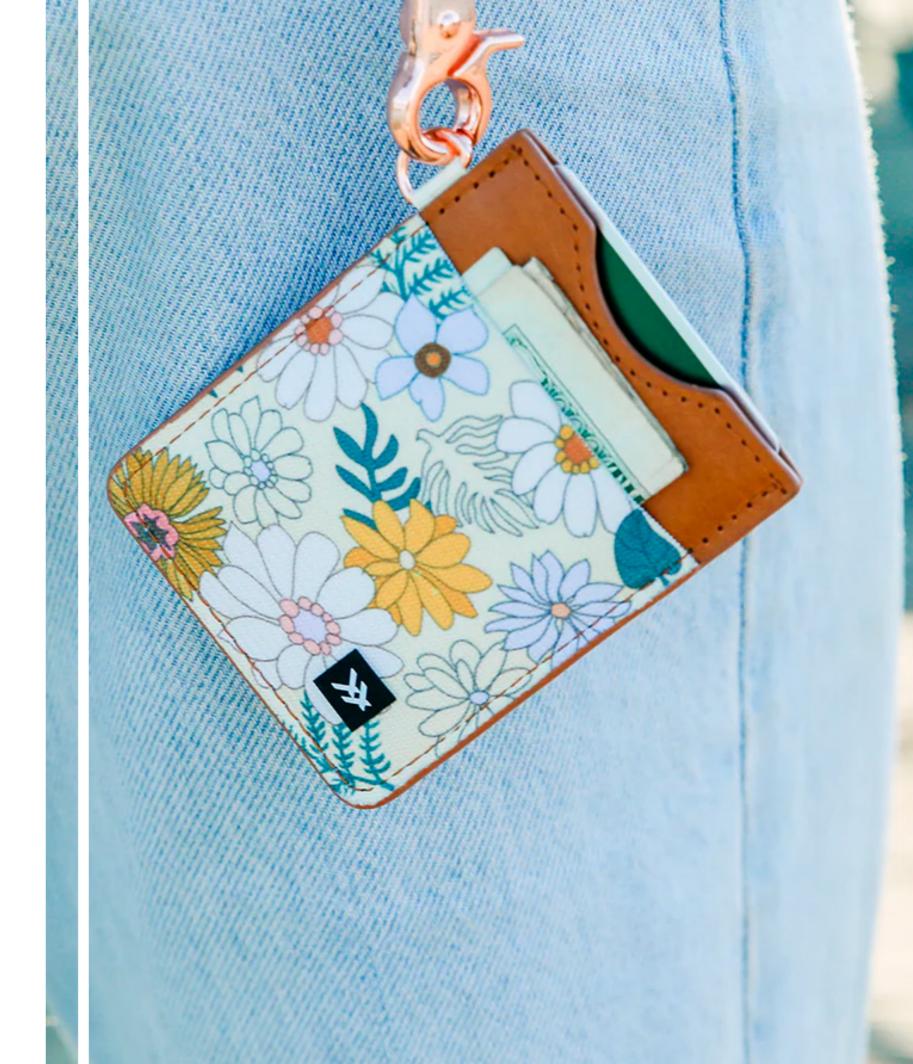

## CARRY ESSENTIALS AT ALL TIMES

In a category saturated with bulky and boring, Thread<sup>®</sup> wallets and accessories are designed to be slim, simple and stylish. Students will love perusing their selection of wallets, lanyards, keychains, and more to find the items that speak to their originality while allowing them to keep their essentials with them at all times.

### **Vertical Wallets**

Slim, leather wallets equipped with RFID technology and a signature elastic pocket to secure cards tightly while having a unique style.