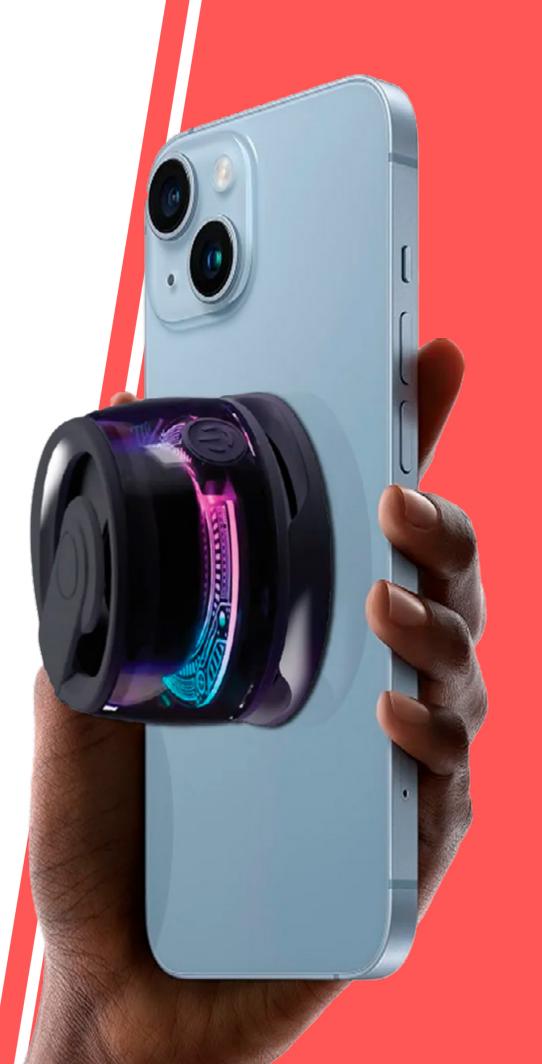

### Keep the party going

Big sound in a compact package, the SWAY MagBOOM is the most portable, fun, and convenient Bluetooth speaker on the market. Stick to any MagSafe-ready iPhone or use the magnetic ring for Non-MagSafe devices or any metallic surface. With LED visual effects and USB Type-C charging ports, this speaker becomes a must-have for all music and tech fans.