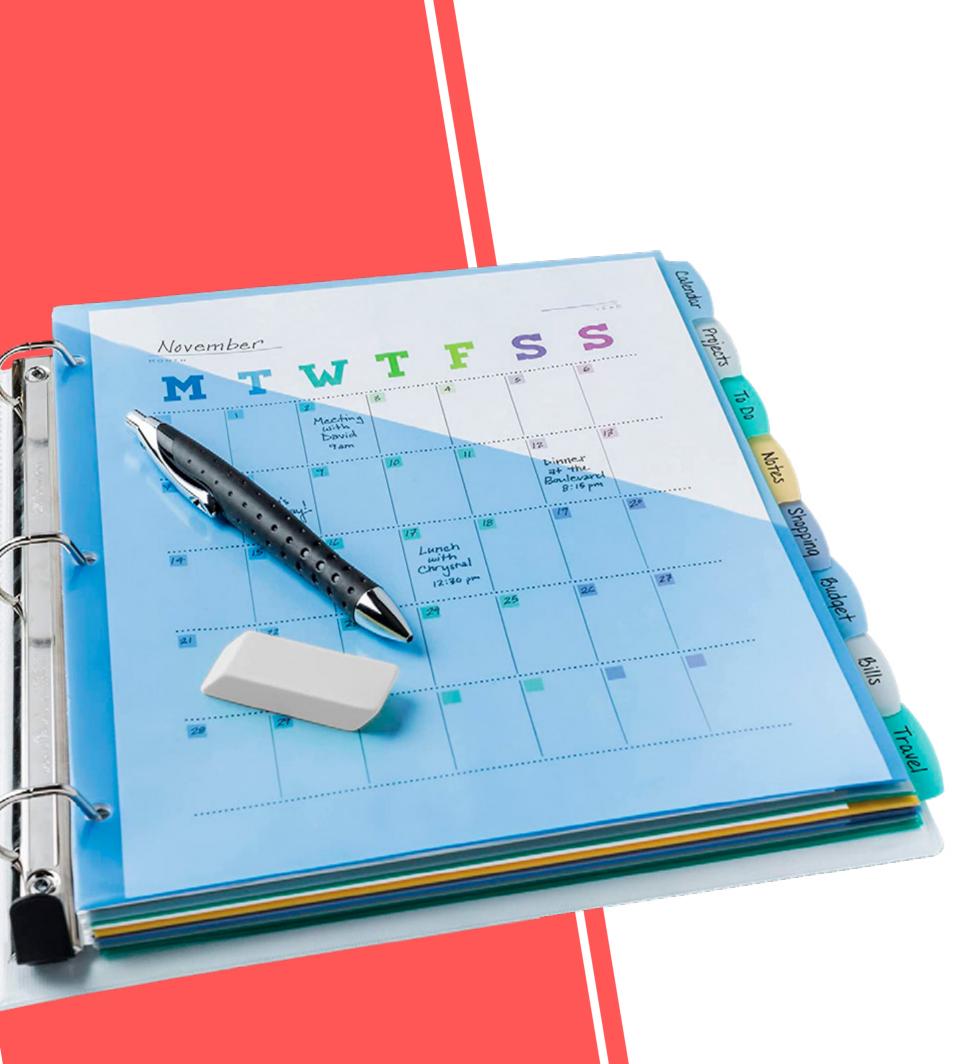

\*Guarantee is valid for one year from purchase date. Does not cover misuse. Go to fivestarbuiltstrong.com for details.

**Avery® Durable Binders** These binders feature slant rings that hold up to 25% more sheets than same size round rings and have convenient interior pockets that provide organization and storage.

### **Avery® Write & Erase Plastic Dividers**

Write, erase, and reuse for easy changes at any time. Made from ultra-durable, tear-resistant plastic, with 50% more writing space than standard divider tabs.

### **Office Essentials<sup>™</sup> Insertable Economy Dividers**

These economical dividers are made from post-consumer recycled paper.