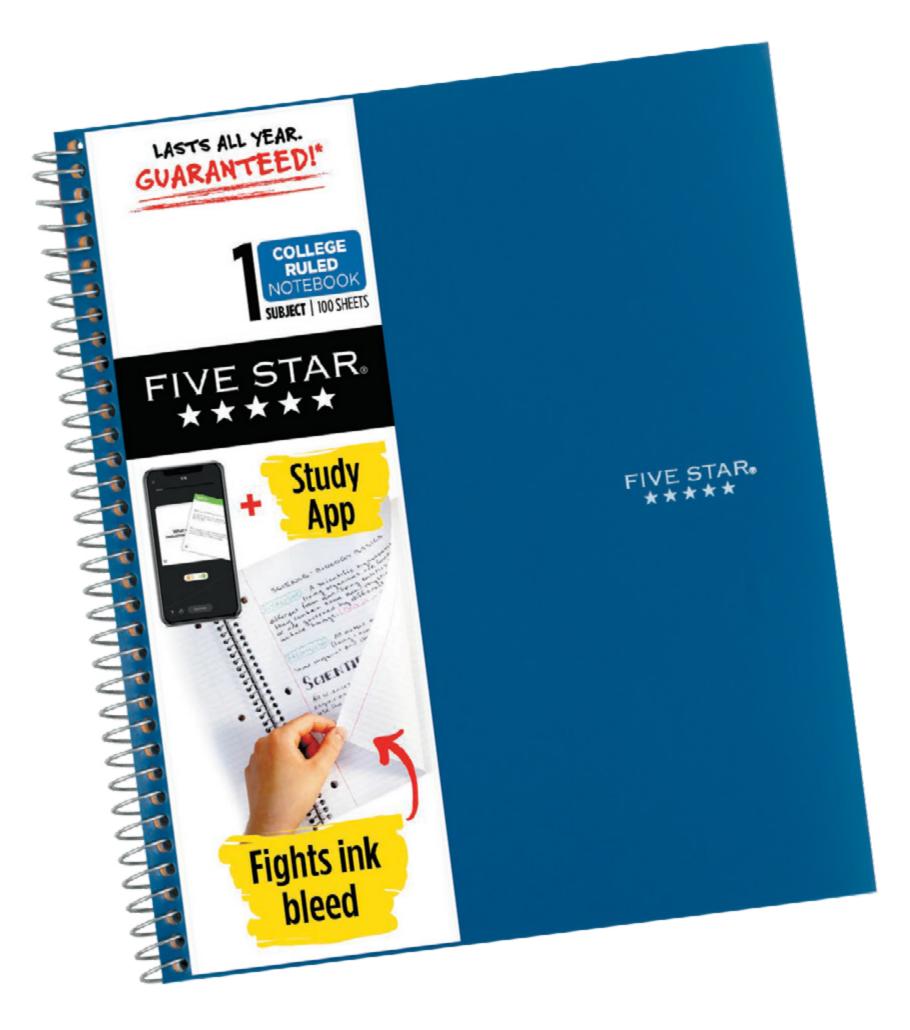

### FIVE STAR. \*\*\*\*

## LASTS ALL YEAR. GUARANTEED!\*

- 1 subject notebook has 100 double-sided, college ruled sheets that fight ink bleed and are perforated for easy tear out. Sheets measure 8 1/2" x 11" when torn out.
- Scan, study and organize your notes with the Five Star App. Create instant flashcards and sync your notes to Google Drive to access them anywhere from any device.
- Tough pockets help prevent tears and hold 8 1/2" x 11" loose sheets and handouts.
- Covers are water resistant to help protect your notes and our Spiral Lock<sup>®</sup> wire helps prevent snags on clothes and backpacks.
- Made with SFI certified paper. Notebook is recyclable-just remove the reinforcement tape on the pocket and recycle the rest!
- Five Star notebooks are available in a variety of rulings, subject counts, and colors.

\*Guarantee is valid for one year from purchase date. Does not cover misuse. Go to fivestarbuiltstrong.com for details.

**Avery® Durable Binders** These binders feature slant rings that hold up to 25% more sheets than same size round rings and have convenient interior pockets that provide organization and storage.