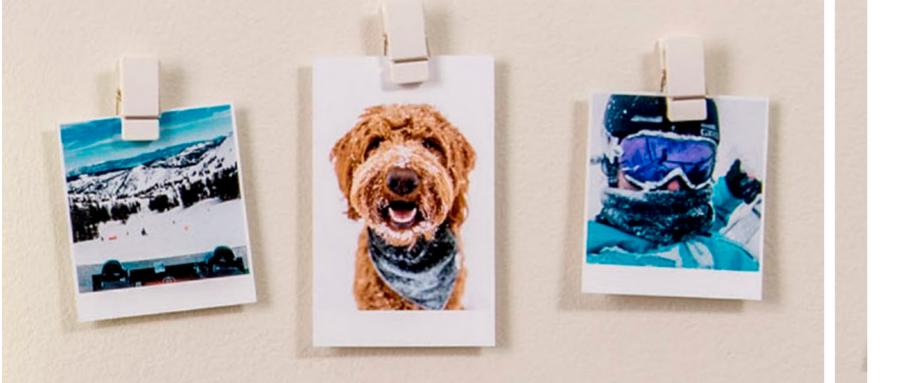

## HOLDS STRONGLY, REMOVES CLEANLY **Damage-free hanging with**

# **Command<sup>™</sup> Products**

Forget about nails, screws, and tacks, Command<sup>™</sup> Products makes dorm and classroom decorating quick and easy. Take down, move, and reuse again and again without leaving holes, marks, sticky residue or stains.