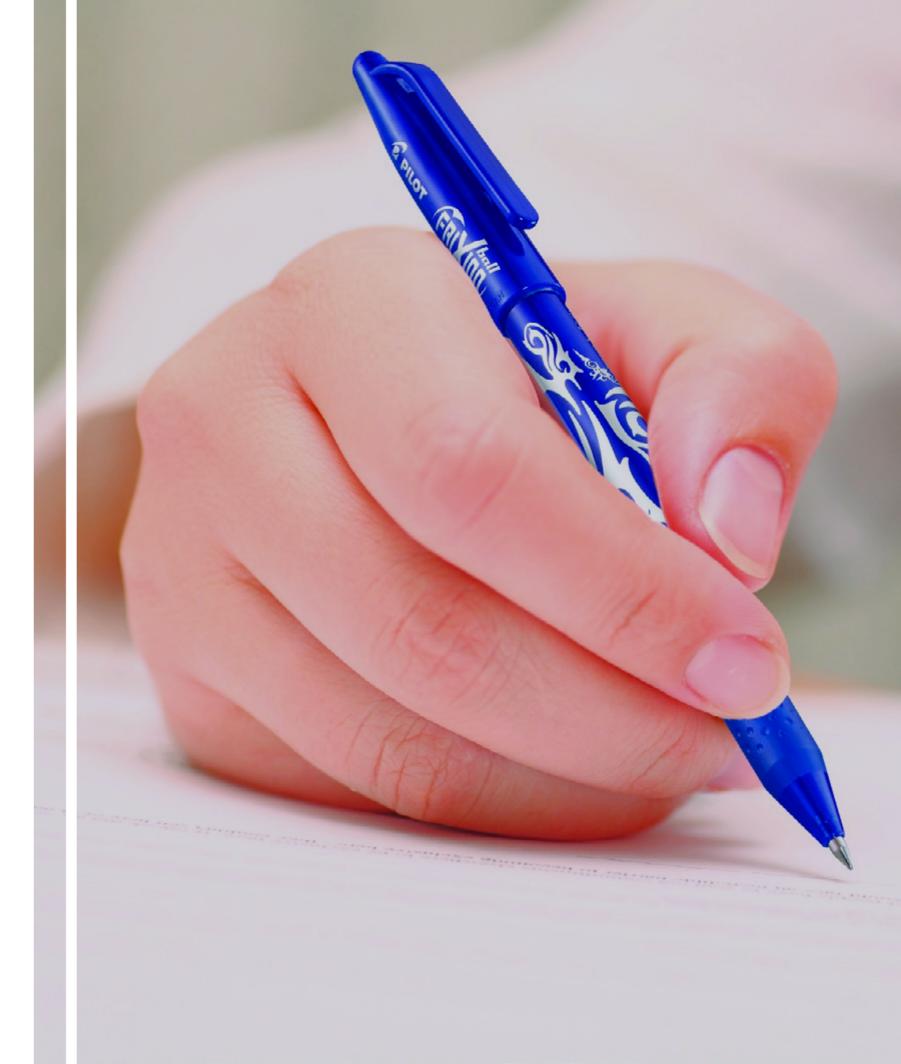

## E PILOT. SMOOTH, VID WRITING

### **Pilot FriXion ColorSticks Erasable Gel Pen**

Mistakes are no match for the unique thermo-sensitive gel formula that disappears with erasing friction. Erase and write again in vibrant shades.