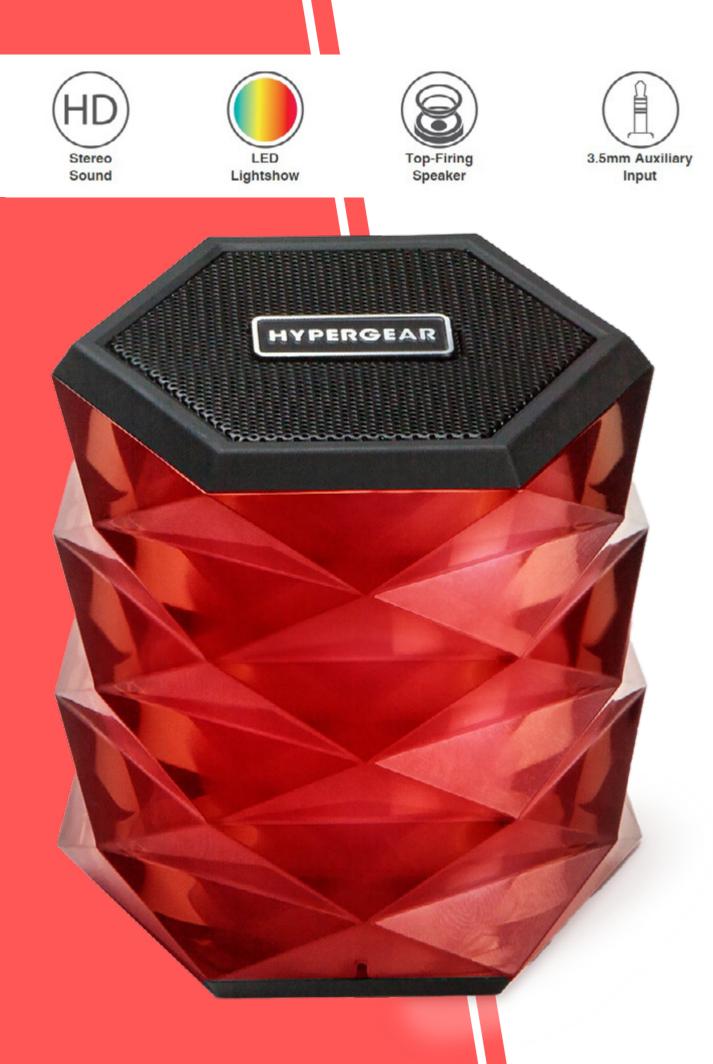

### (i) HYPERGEAR® BLEND COLOR WITH MUSIC

Set the perfect atmosphere with the HyperGear LYTE Wireless LED Speaker. Mix and match with the LYTE XL. These top-firing speakers project powerful, room-filling sound matched with fabulous LED color effects that range from a slow fade to dancing along to the beat. Up to 4 hours Music Playback Time.