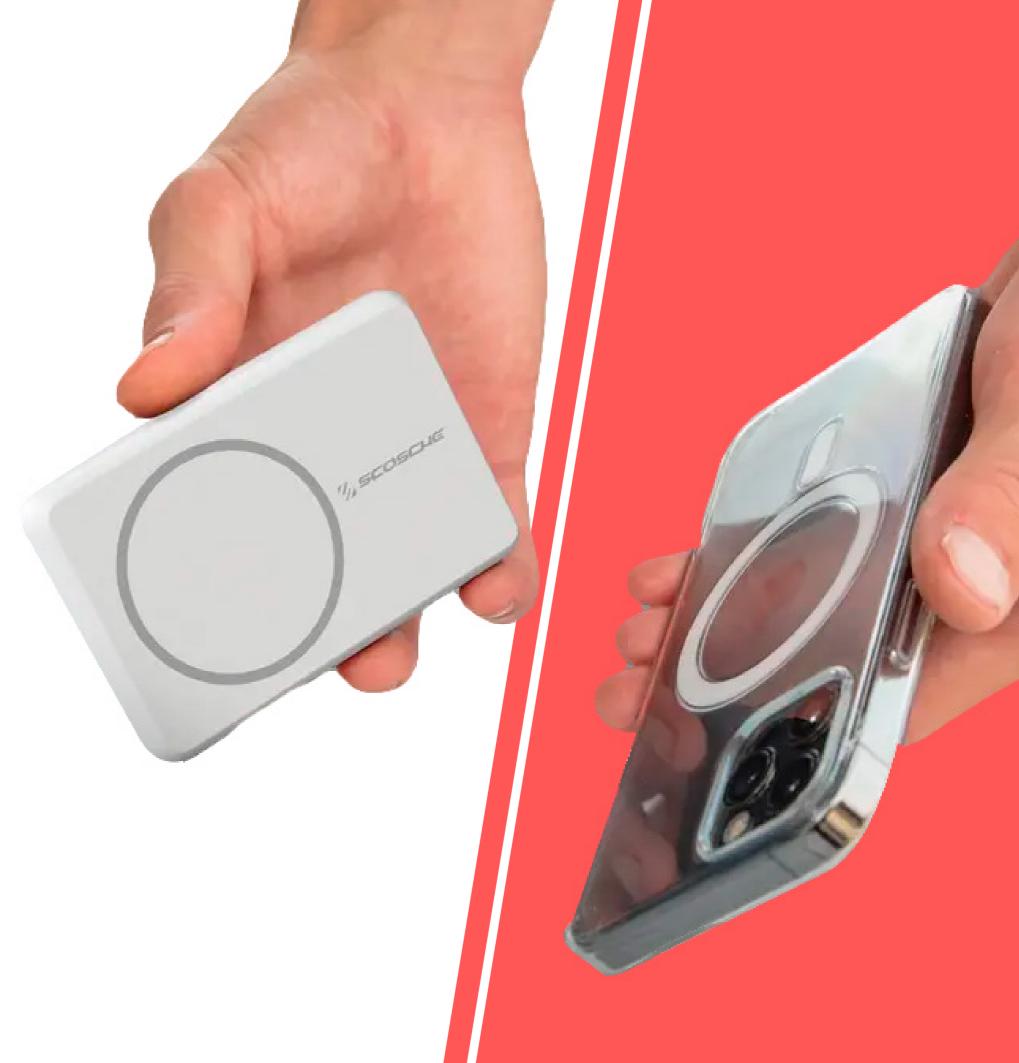

### **Charge wirelessly**

The compact **Scosche MagSafe GoBat Qi Wireless Power Bank** gives the perfect recharge when students unexpectedly need a charge, with options for MagSafe, Qi wireless charging, and the latest wired USB Type-C charging.