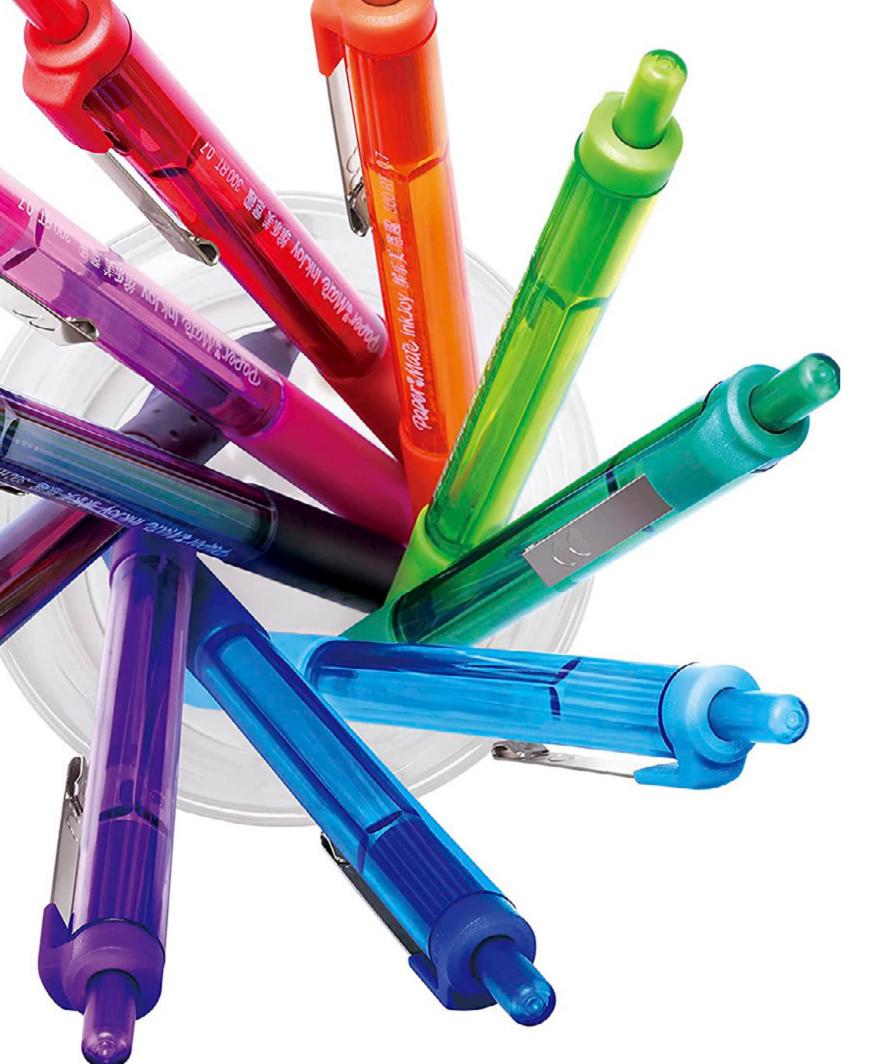

## Paper Mate CLEAN LINES EVERY TIME

### Effortless writing with Paper Mate® InkJoy®

Paper Mate<sup>®</sup> InkJoy<sup>®</sup> 300RT retractable ballpoint pens let your words and ideas flow in eight bright and brilliant colors. The ultra-smooth writing system never drags, plus each ballpoint pen has a comfortable rubberized grip that feels great in your hand. Liven things up and spread joy with Paper Mate InkJoy!