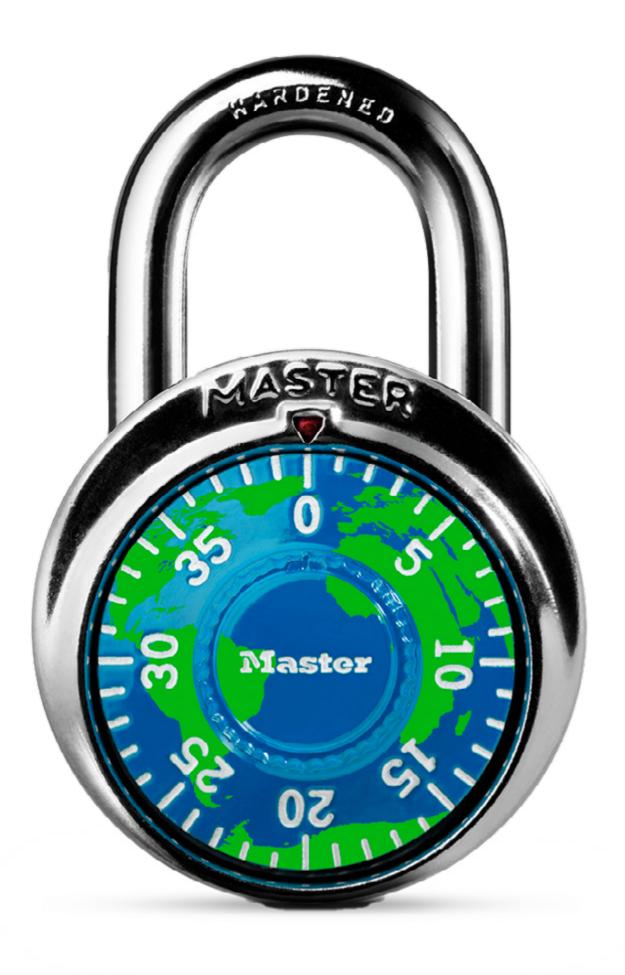

## Master EMPOWER **STUDENTS TO LIVE SECURELY**

Master Lock provides students with lock solutions for everyday security challenges.

**Combination Dial Padlock** Best for students, faculty, athletic departments, and lockers.

Warded Padlock Best used for bags and backpacks.

**Keyed Cable Lock** Best for outdoor use and bikes.