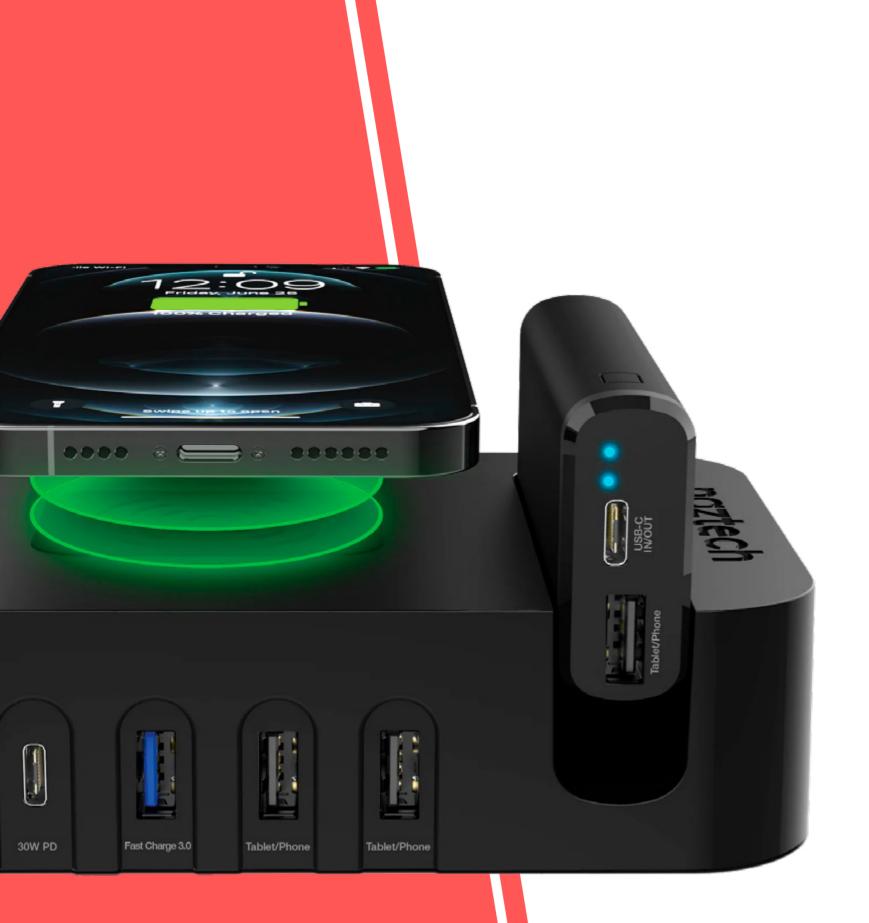

### naztech CUTTING-EDGE CHARGING

### All-in-one power solution-indoors & on-the-go

The ultimate charging-and-organizing solution for dorms with limited outlets and too many devices that need power fast. The Ultimate Charging Station Pro can power up your phone, your tablet, and even your MacBook Air – all at the same time.