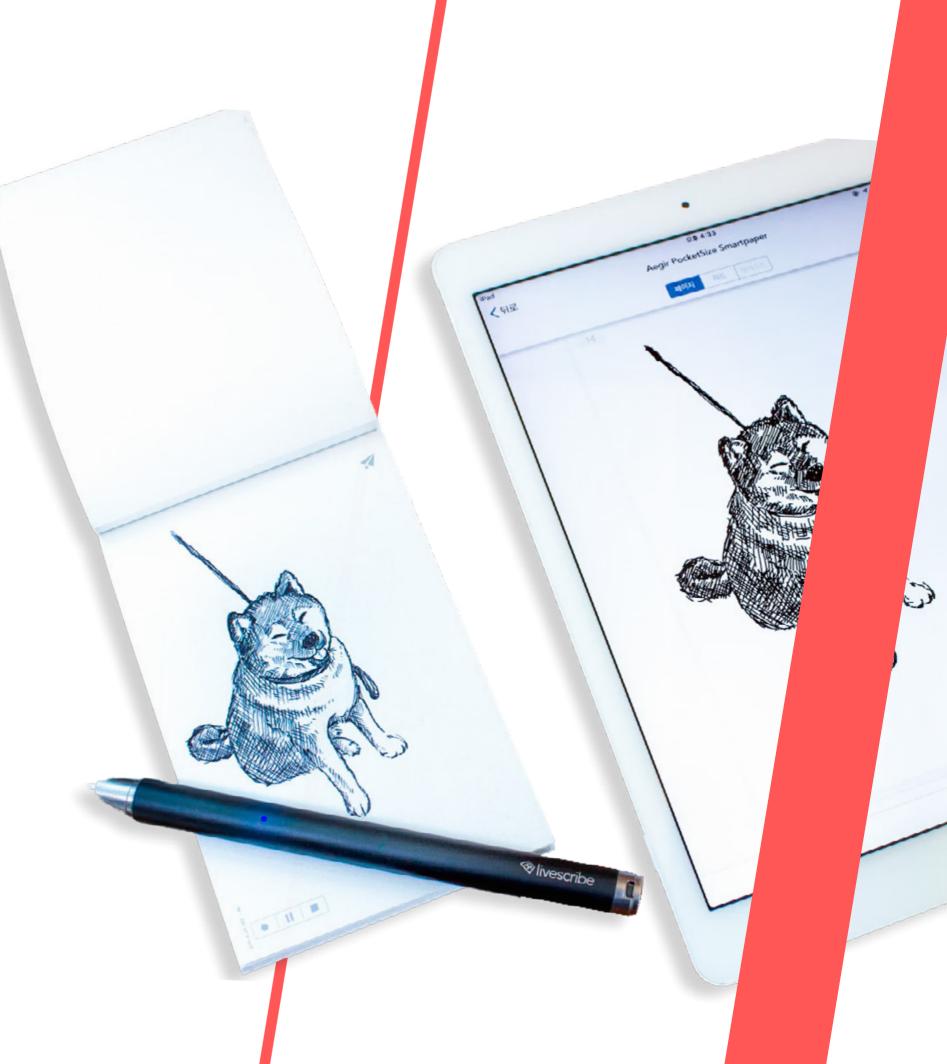

### Livescribe

## NEVER MISS AWORD

### The bridge between audio & script

It's never been easier to take notes and stay organized thanks to Livescribe smartpens. By capturing both audio and writing, Livescribe gives students' notes an instant digital makeover.

### How students can use Livescribe:

- Capture everything they hear, say, and write.
- Record and replay audio recordings directly from the pen or smart device.
- Save, organize, and send interactive notes to email, cloud, or messaging apps.
- Share notes in real-time with classmates on Zoom or Teams.
- Transcribe notes into text instantly in 27+ languages.