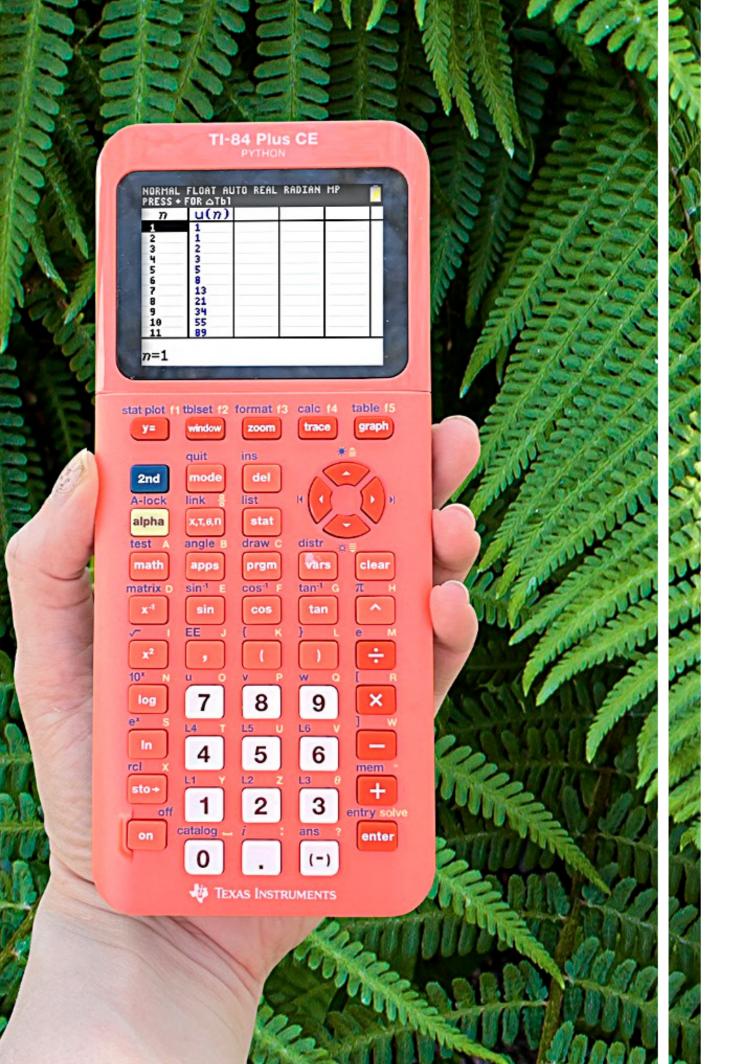

## GET THE BRAND RECOMMENDED BY TEACHERS

Texas Instruments supplies students with high quality calculators at accessible prices. Get calculators for all student needs.

**TI 84 Plus CE Graphing Calculator** For general math and science.

**TI 30X IIS Scientific Calculator** For advanced math, science, and statistics

**TI BA II Plus Financial Calculator** For finance.