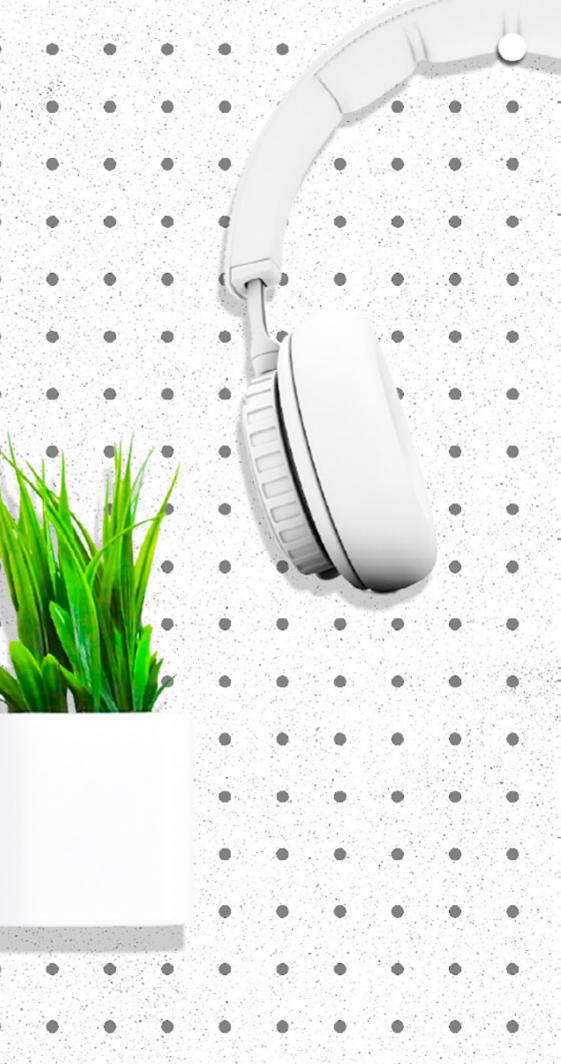

## ALL BASS, ALL DAY LONG JBL TUNE 510BT

Stream powerful JBL Pure Bass sound, no strings attached, with the Tune 510BT headphones. For long-lasting fun, listen wirelessly for 40 hours and recharge the battery in as little as 2 hours. Available in multiple fresh colors and foldable for easy portability, the JBL Tune 510BT headphones are a grab 'n go solution to inject music into every aspect of life.