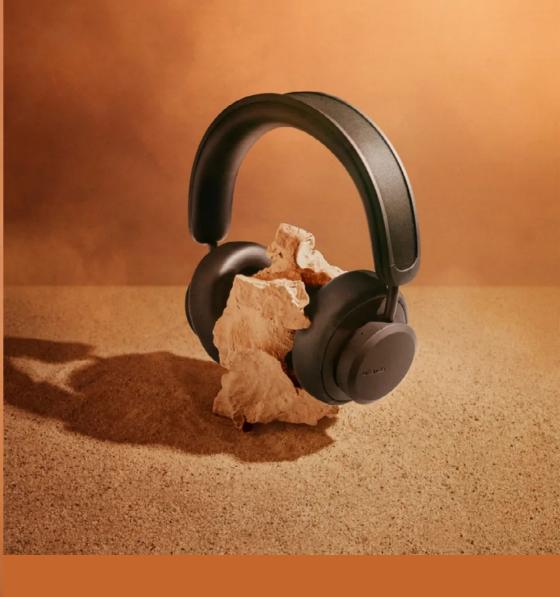

### THE WORLD'S FIRST SELF-CHARGING WIRELESS HEADPHONES

Welcome to the dawn of a new era with Urbanista Los Angeles, the world's first self-charging wireless headphones powered by Powerfoyle solar cell material.

Inspired by the iconic city in the heart of sunny California, Los Angeles comes in exclusive Midnight Black and Sand Gold colorways finished with stylish details.

### **FEATURES**

Converts indoor and outdoor light into energy

Infinite playtime

Sustainable, green energy

Advanced hybrid active noise cancellation features

Ambient sound mode option