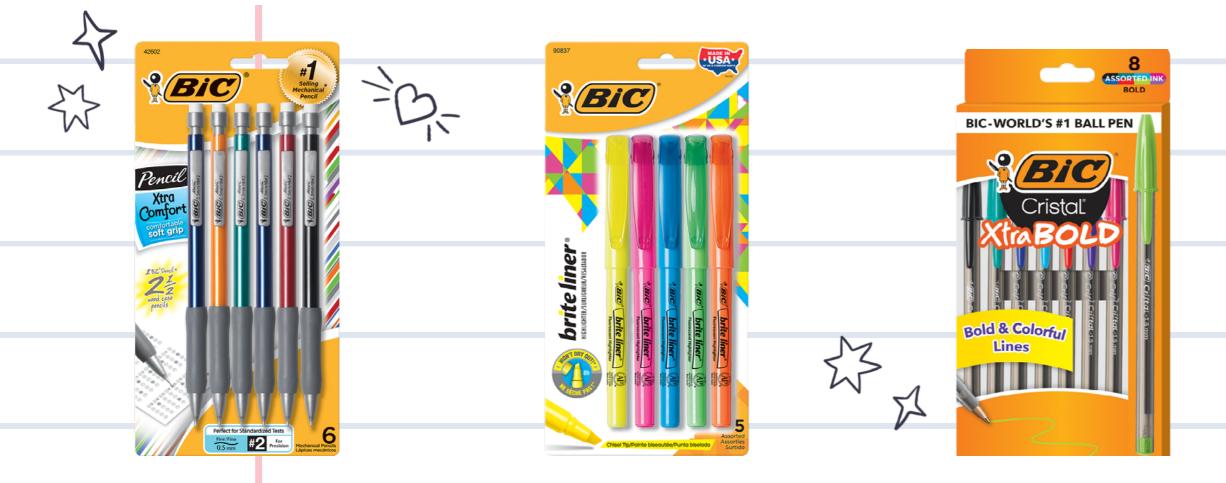

### **Xtra Comfort** Mechanical Pencil

Non-refillable mechanical pencil with three full-length leads housed in a vibrant barrel with a comfortable rubber grip.

### **Brite Liner Pen Style Highlighter**

The chisel tip delivers both broad and fine strokes and the Soft Grip provides comfort and control. Non-toxic ink won't dry out with cap off for up to 8 hours.

### **Cristal Xtra Bold Ballpoint Pen**

The 1.6mm ballpoint delivers extra smooth and bold writing and the translucent barrel allows for visible ink supply.