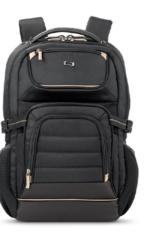

### Arc Backpack

- Fully padded 17.3-inch laptop compartment with an internal iPad/tablet pocket.
- Front zip-down organizer section with key clip, quick access pocket, and slide mesh pockets that fit most water bottles.
- Expandable open file compartment.