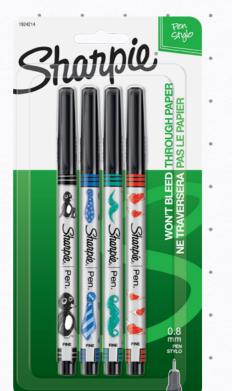

# Leave Your Mark on Second Semester

| FOR THEIR HIGHLIGHTING NEEDS                                                                               |     |     |   |
|------------------------------------------------------------------------------------------------------------|-----|-----|---|
| The recognized brand for long-lasting quality. The                                                         | •   |     | • |
| bright, read-through colors are ideal for accenting                                                        |     |     | • |
| anything and the durable chisel tip is perfect for                                                         |     |     |   |
| underlining or highlighting.                                                                               |     |     | • |
|                                                                                                            |     |     |   |
|                                                                                                            |     |     |   |
|                                                                                                            |     |     |   |
|                                                                                                            |     |     |   |
| FÖR THEIR WRITING NEEDS                                                                                    |     |     |   |
|                                                                                                            | •   | •   | • |
| A Sharpie specially designed for everyday writing ne for taking notes, journaling, writing letters, making | ec  | 3S, | • |
| cards, and more. Available in fine and medium poir                                                         | nts | •   | • |
| that deliver precise and consistent writing with min                                                       |     | al  | • |
| effort. Smear-resistant, non-bleeding, and non-toxic                                                       |     |     |   |
|                                                                                                            |     |     |   |
|                                                                                                            |     |     |   |
|                                                                                                            |     |     |   |