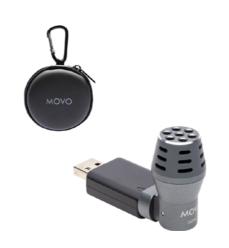

**Universal Video Recording Microphone** On-the-go microphone that is small, durable, and lightweight. Easily plugs directly into a camera or smartphone and does not require a battery.

Get accurate, professional audio recordings with omnidirectional condenser microphone that plugs directly into a USB port.

### Mini Omnidirectional USB **Computer Microphone**