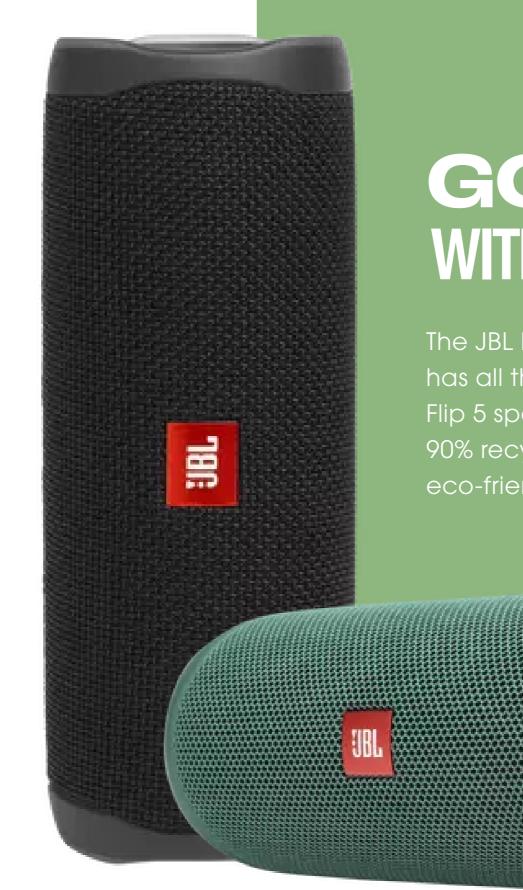

# **BOOMING BJACSS IN A COMPACT PACKAGE**

Crank up the fun with JBL Flip 5 speaker. With powerful sound and up to 12 hours of playtime, the party never has to stop. The waterproof design, durable fabric material, and rugged rubber housing keeps the Flip 5 safe wherever students take it.

# **GO GREEN** WITH THE FLIP 5 ECO!

The JBL Flip 5 Eco edition not only has all the amazing features of the Flip 5 speaker but is also made from 90% recycled plastic and has an eco-friendly packaging.