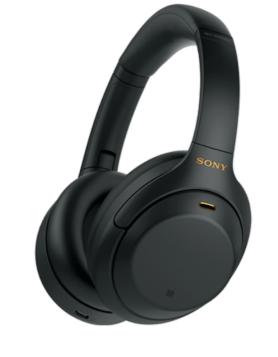

### **Sony Wireless Noise Cancelling Headphones**

- Noise cancellation
- **Dual Noise Sensor technology** senses environment
- Amazing sound experience

- •