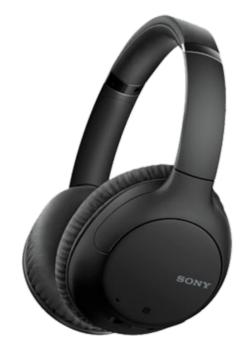

### **Sony Wireless In-Ear Headphones**

- Made for life on the go
- Matte finish and round cables
- Up to 15 hours of battery life
- Hands-free calling and voice assistant capability
- Minimalist, lightweight design