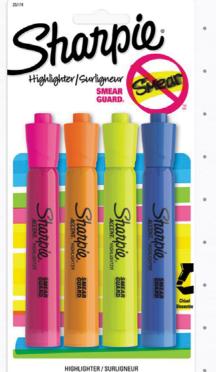

# Leave Your Mark on Second Semester

| FOR THEIR HIGHLIGHTING NEEDS                                                                               |     |     |   |
|------------------------------------------------------------------------------------------------------------|-----|-----|---|
| The recognized brand for long-lasting quality. The                                                         | •   |     | • |
| bright, read-through colors are ideal for accenting                                                        |     |     | • |
| anything and the durable chisel tip is perfect for                                                         |     |     |   |
| underlining or highlighting.                                                                               |     |     | • |
|                                                                                                            |     |     |   |
|                                                                                                            |     |     |   |
|                                                                                                            |     |     |   |
|                                                                                                            |     |     |   |
| FÖR THEIR WRITING NEEDS                                                                                    |     |     |   |
|                                                                                                            | •   | •   | • |
| A Sharpie specially designed for everyday writing ne for taking notes, journaling, writing letters, making | ec  | 3S, | • |
| cards, and more. Available in fine and medium poir                                                         | nts | •   | • |
| that deliver precise and consistent writing with min                                                       |     | al  | • |
| effort. Smear-resistant, non-bleeding, and non-toxic                                                       |     |     |   |
|                                                                                                            |     |     |   |
|                                                                                                            |     |     |   |
|                                                                                                            |     |     |   |