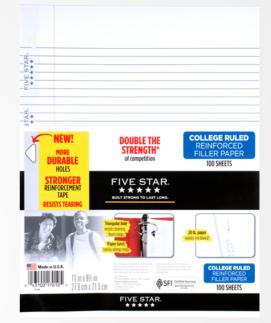

# Stock Up on **Top Sellers**

Make sure you're stocked up on the essentials to set students up for success. These top sellers from Five Star are must-haves for second semester.

Five Star Notebooks are guaranteed to last students all year with water resistant covers, high-quality paper, and reinforced storage pockets.

Double the strength of the competition, Five Star's Reinforced Filler Paper features new patentpending triangle-shaped holes and new stronger reinforcement tape.

Five Star Square Deal Composition Books are perfect for note-taking all year. Students appreciate the extra durable design with the one-piece plastic cover with paper stitched in for strength throughout the school year.