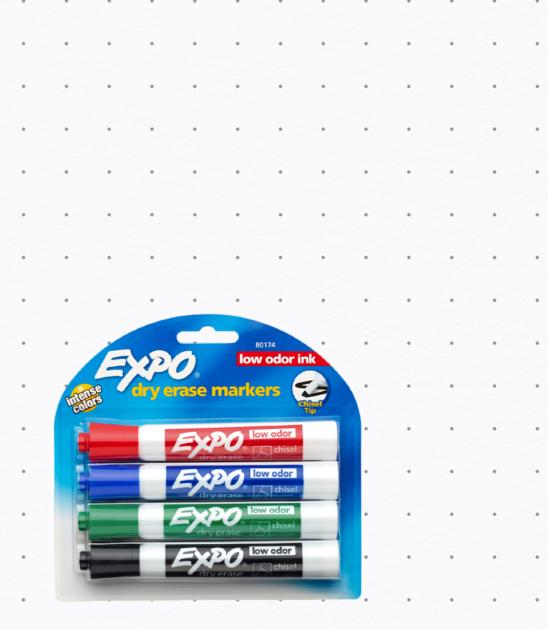

### FOR THEIR DRY-ERASE NEEDS

These markers contain specially formulated low odor ink. The intense colors are visible from a distance and deliver bright, vivid messages.