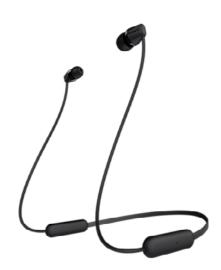

### **Sony Wireless In-Ear Headphones**

- Made for life on the go
- Matte finish and round cables
- Up to 15 hours of battery life
- Hands-free calling and voice assistant capability
- Minimalist, lightweight design