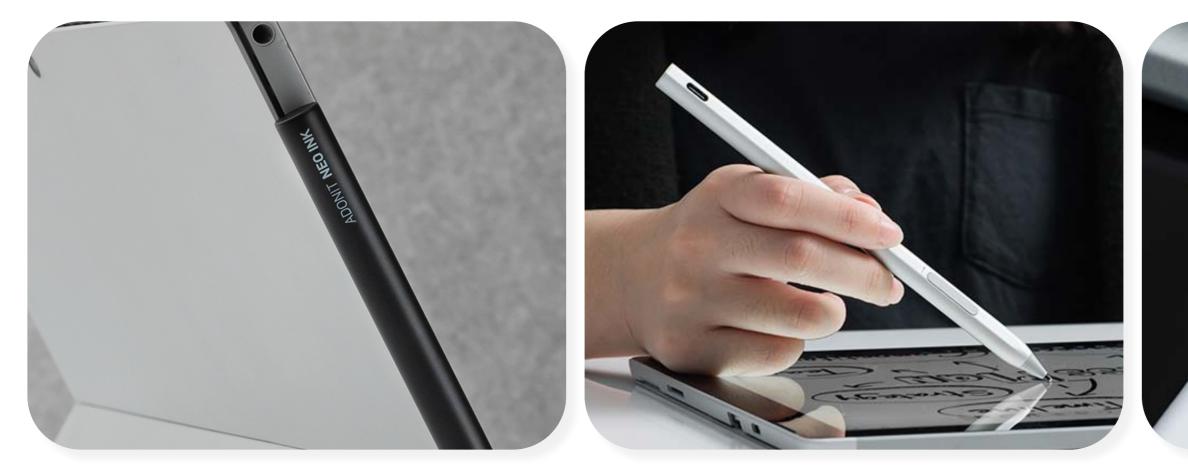

# The Best Stylus for This Semester

Give students a power-free, accurate, and sensitive stylus so they can jot-down ideas anytime, anywhere. Adonit Neo conveniently attaches magnetically to the tablet, giving ideal portability and organization.

### Pixel Perfect and Magnetically Attachable

No more frustrating misplacements thanks to the pen easily attaching magnetically to the side of the student's tablet.

### **Native Palm Rejection**

Say goodbye to leaving stray lines thanks to native palm rejection. Students can rest their palm comfortably on the screen as they write.

### Compatibility

Compatible with most Windows powered tablets and 2-in-1 devices.