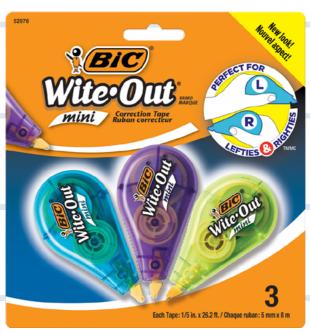

### Wite-Out Brand Mini **Correction Tape**

Easy to use for lefties or righties in a convenient size for easy storage.