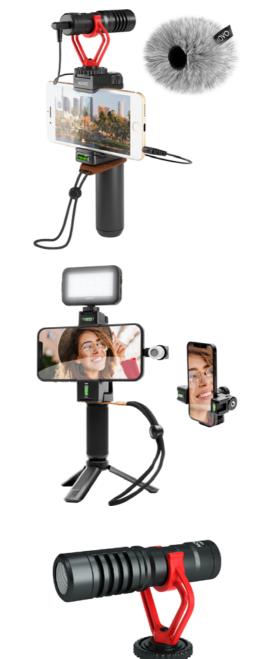

**Smartphone Video Kit** Effortlessly level up their YouTube videos, interviews, vlogs, livestreams, and more with the compact and lightweight smartphone video kit.

iVlog Starter Kit Vlogging Bundle Perfect starter kit for shooting professional style video from an iPhone with a lightning mic, LED light, rotating phone mount, wrist strap, grip and a mini tripod all included.

**Universal Video Recording Microphone** On-the-go microphone that is small, durable, and lightweight. Easily plugs directly into a camera or smartphone and does not require a battery.

Get accurate, professional audio recordings with omnidirectional condenser microphone that plugs directly into a USB port.

### Mini Omnidirectional USB **Computer Microphone**