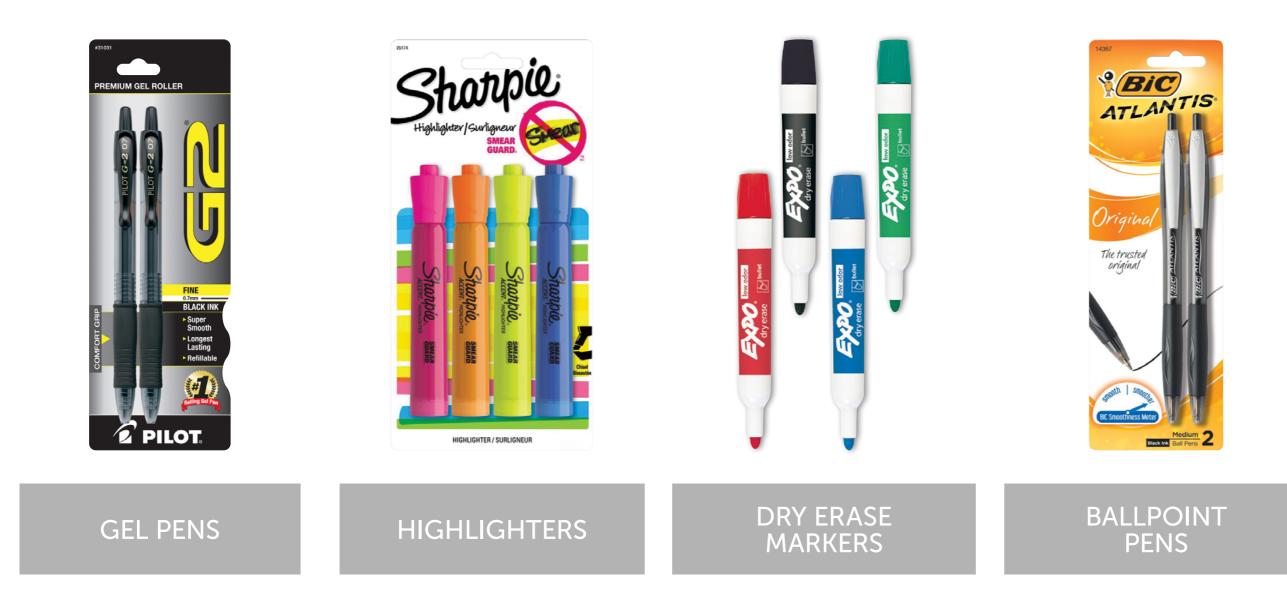

### TOP-SELLING WRITING INSTRUMENTS AT DSC

Check out our top-selling writing instruments from 2022 to prepare for students returning for second semester.