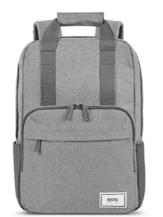

# FROM CLASS TO WEEKEND GET-AWAYS

Solo New York offers an array of laptop backpacks featuring distinctive styles and functions, so students can stay organized no matter where life takes them. Whether they need a travel laptop backpack, a basic slim backpack, or something stylish, Solo New York is the way to go.

### **RE:CLAIM Recycled Backpack**

- Made from recycled PET bottles.
- Fully padded compartments fit 11in-15.6in laptops/ultrabooks, and 11in-15in MacBooks. Front zippered pocket with organizer section and key clip and side mesh pockets.

### **Elite Backpack**

- Fully padded 15.6in laptop compartment with an internal iPad/tablet pocket.
- Large side pockets and separate show/ laundry compartment. Padded straps for added comfort.

### Arc Backpack

- Fully padded 17.3-inch laptop compartment with an internal iPad/tablet pocket.
- Front zip-down organizer section with key clip, quick access pocket, and slide mesh pockets that fit most water bottles.
- Expandable open file compartment.

### **Region Backpack**

- Fully padded laptop compartment.
- Quick access pocket, interior organizer section, side mesh pockets, and back strap luggage handle. Made of lightweight, smooth nylon fabric.