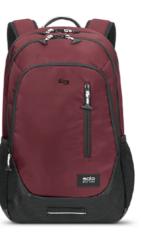

# FROM CLASS TO WEEKEND GET-AWAYS

Solo New York offers an array of laptop backpacks featuring distinctive styles and functions, so students can stay organized no matter where life takes them. Whether they need a travel laptop backpack, a basic slim backpack, or something stylish, Solo New York is the way to go.

### **RE:CLAIM Recycled Backpack**

- Made from recycled PET bottles.
- Fully padded compartments fit 11in-15.6in laptops/ultrabooks, and 11in-15in MacBooks. Front zippered pocket with organizer section and key clip and side mesh pockets.

### **Elite Backpack**

- Fully padded 15.6in laptop compartment with an internal iPad/tablet pocket.
- Large side pockets and separate show/ laundry compartment. Padded straps for added comfort.

### Arc Backpack

- Fully padded 17.3-inch laptop compartment with an internal iPad/tablet pocket.
- Front zip-down organizer section with key clip, quick access pocket, and slide mesh pockets that fit most water bottles.
- Expandable open file compartment.

### **Region Backpack**

- Fully padded laptop compartment.
- Quick access pocket, interior organizer section, side mesh pockets, and back strap luggage handle. Made of lightweight, smooth nylon fabric.