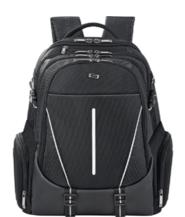

### **Elite Backpack**

- Fully padded 15.6in laptop compartment with an internal iPad/tablet pocket.
- Large side pockets and separate show/ laundry compartment. Padded straps for added comfort.