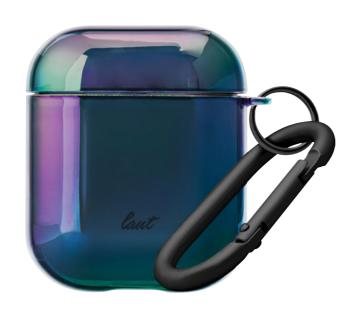

# CATCH THEIR EYE WITH HOLO FOR AIRPODS

Made from hard plastic material, HOLO for AirPods is durable and scratch resistant, with an incredible iridescent finish that catches the light from every angle. Designed with wireless charging in mind, HOLO AirPods case is thin enough to be compatible with LAUT Qi™ Base Wireless charger or other wireless chargers in the market.