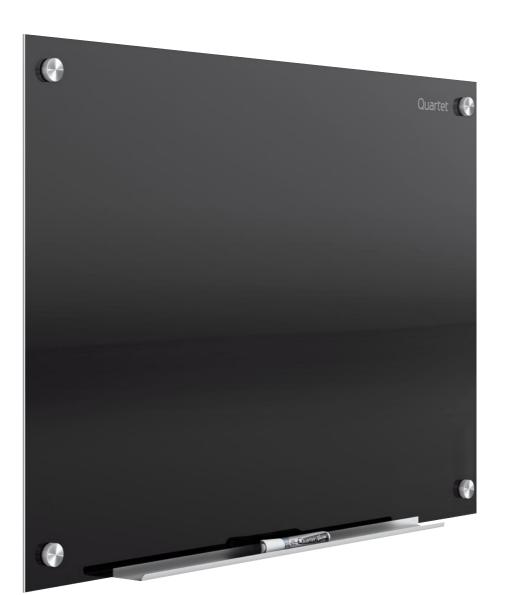

# WRITE, ERASE, AND REWRITE, INSTANTLY WITH QUARTET

Quartet's sleek glass dry-erase board is designed for long-term performance, ideal for heavy use, and is built to last. Make sure to add Quartet's premium glass dry-erase markers which deliver unmatched color.