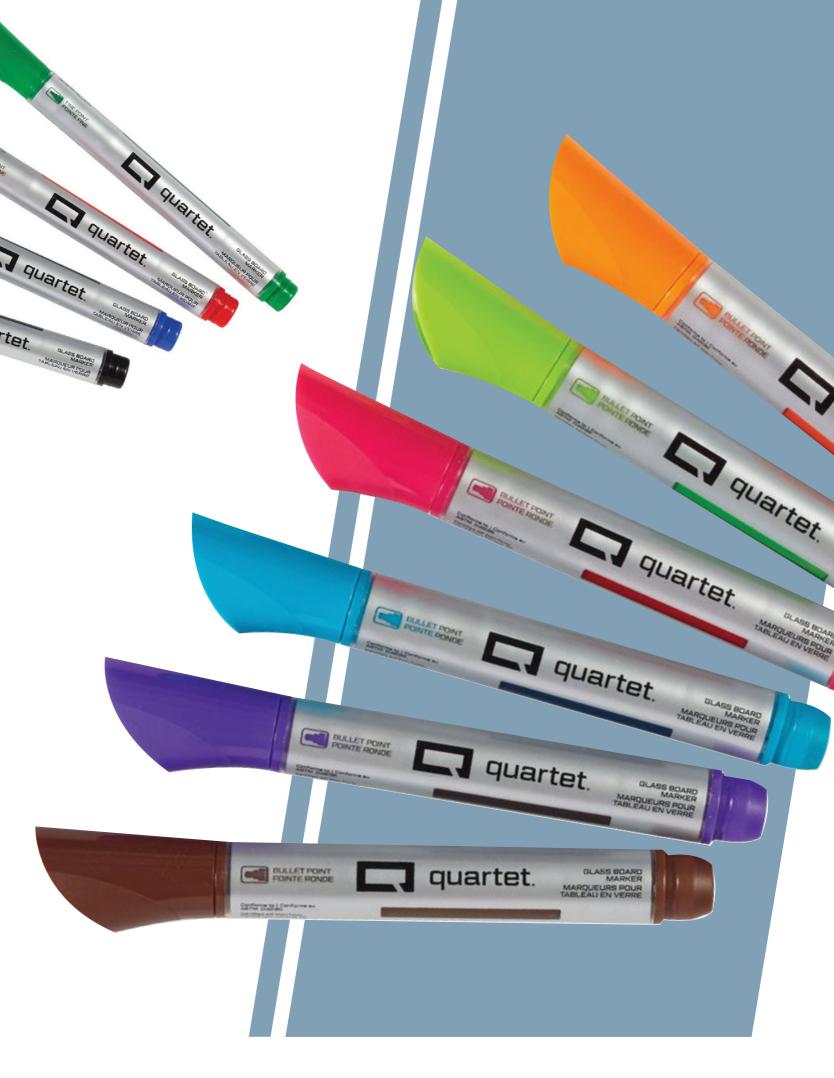

# WRITE, ERASE, AND REWRITE, INSTANTLY WITH QUARTET

Quartet's sleek glass dry-erase board is designed for long-term performance, ideal for heavy use, and is built to last. Make sure to add Quartet's premium glass dry-erase markers which deliver unmatched color.