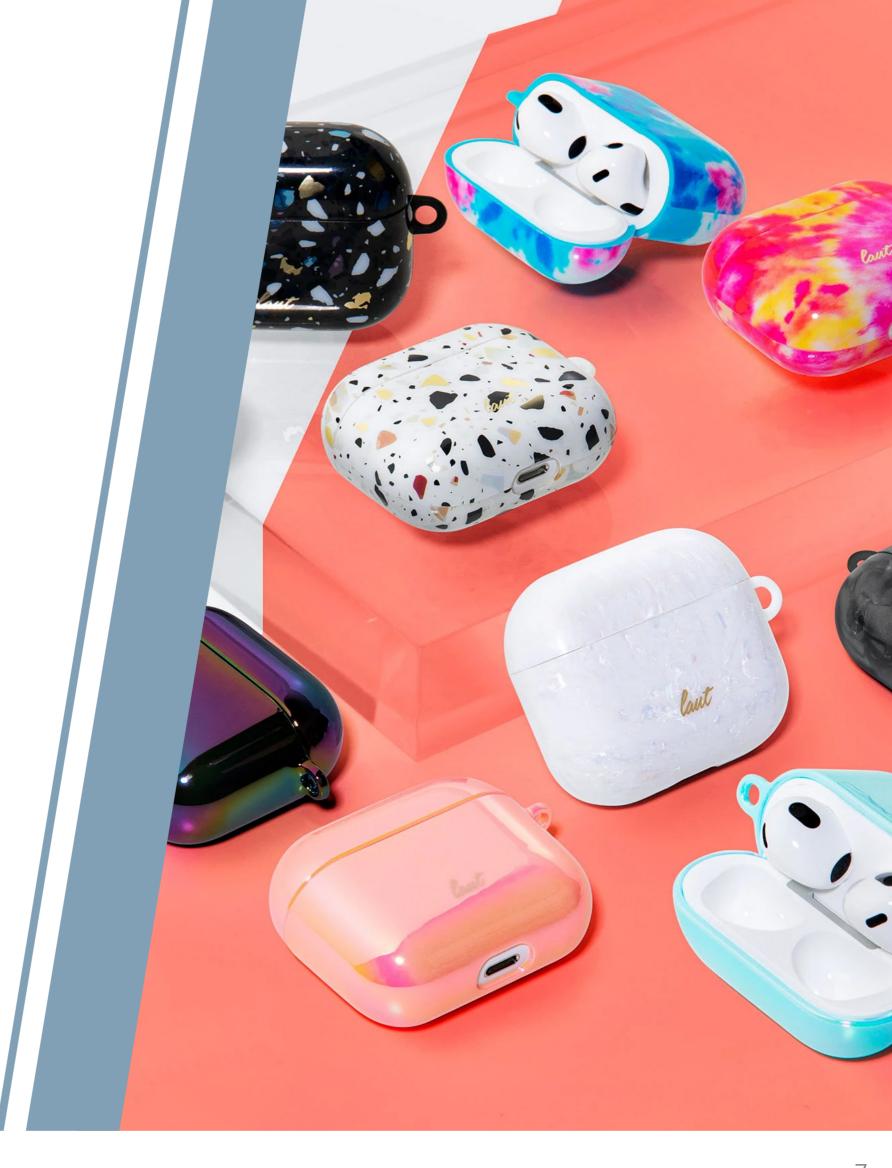

# CATCH THEIR EYE WITH HOLO FOR AIRPODS

Made from hard plastic material, HOLO for AirPods is durable and scratch resistant, with an incredible iridescent finish that catches the light from every angle. Designed with wireless charging in mind, HOLO AirPods case is thin enough to be compatible with LAUT Qi™ Base Wireless charger or other wireless chargers in the market.