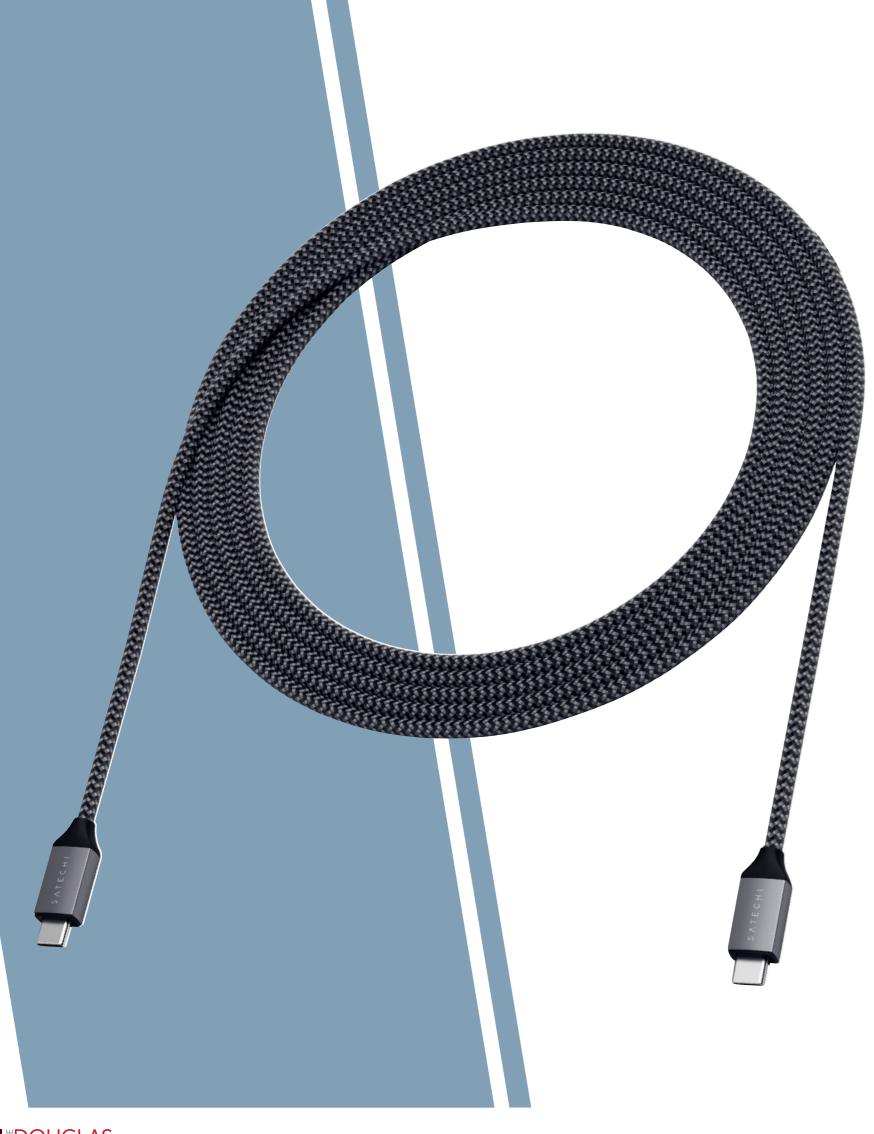

# PRODUCTIVITY MEETS STYLE

Elevate student study stations with sleek tech accessories from Satechi. From high-speed charging solutions to slim multi-port adaptors, to wireless mice, your students will appreciate these modern accessories for back-to-school.