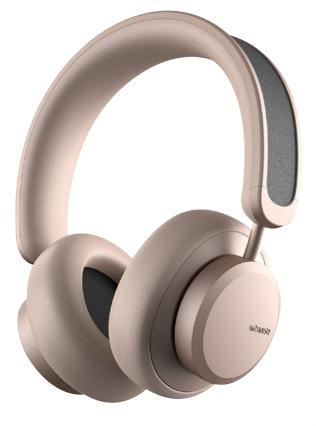

## **NEVER LOSE CHARGE**

Using advanced green technology, Los Angeles converts all light, outdoor and indoor, into energy to deliver virtually infinite playtime. These noise-cancelling headphones are perfect for long study sessions without the interruption of low battery.