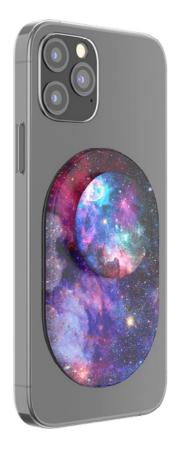

#### P®PSOCKETS

## MAXIMUM GRIP, EASY SLIDE

PopSockets for Magsafe securely attaches to
MagSafe-compatible cases for maximum grip and
stand utility, while simply sliding off when
needed for MagSafe charging.