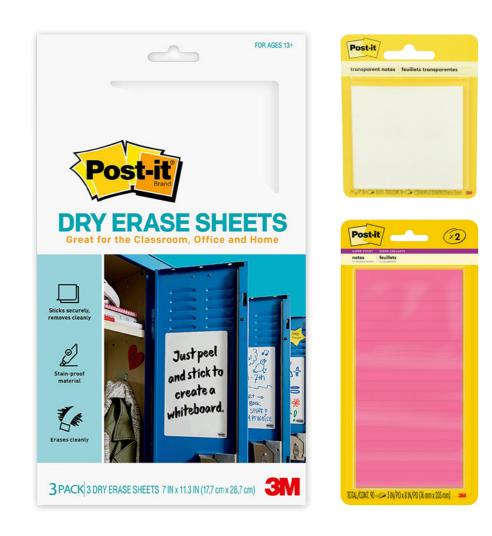

## THINK OUT-LOUD WITH POST-IT

From sticky notes to dry erase sheets, Post-it empowers students to organize ideas, reminders, to-dos, and more in a way that best helps them study and retain information. Quickly transform even the plainest dorm rooms into colorful learning environments.