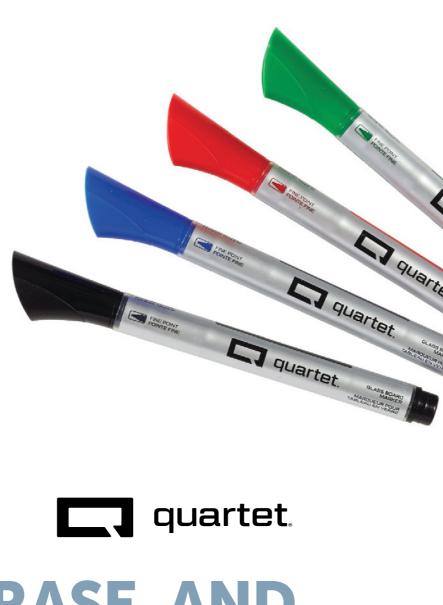

# WRITE, ERASE, AND REWRITE, INSTANTLY WITH QUARTET

Quartet's sleek glass dry-erase board is designed for long-term performance, ideal for heavy use, and is built to last. Make sure to add Quartet's premium glass dry-erase markers which deliver unmatched color.