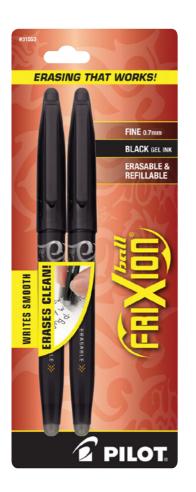

# WRITE SMOOTH, ERASE CLEAN WITH PILOT

Pilot delivers vivid, smooth writing in vibrant shades.
With Pilot's unique thermo-sensitive gel formula, students
can write and erase without damaging documents.