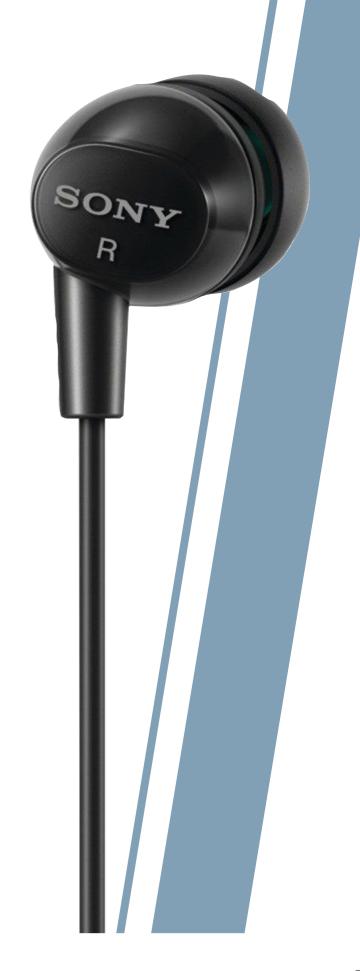

### LISTEN IN COMFORT

Great sound with great comfort. The 9mm driver units deliver powerful bass while the hybrid silicone earbuds ensure a secure fit. Check out fashionable colors to complement students' styles.