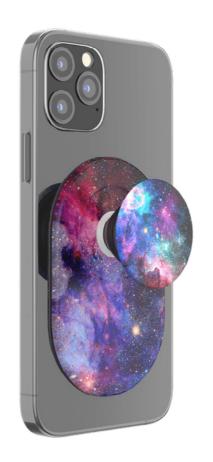

#### P®PSOCKETS

## MAXIMUM GRIP, EASY SLIDE

PopSockets for Magsafe securely attaches to
MagSafe-compatible cases for maximum grip and
stand utility, while simply sliding off when
needed for MagSafe charging.