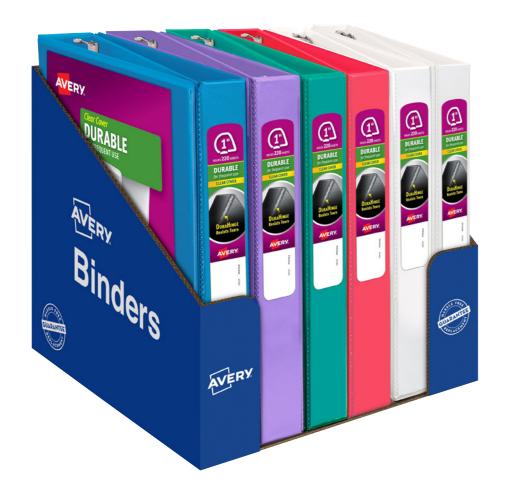

## KEEP STUDENTS ORGANIZED WITH AVERY

Get students the supplies they need to stay organized throughout the semester.