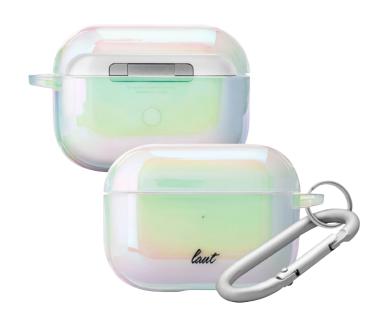

# CATCH THEIR EYE WITH HOLO FOR AIRPODS

Made from hard plastic material, HOLO for AirPods is durable and scratch resistant, with an incredible iridescent finish that catches the light from every angle. Designed with wireless charging in mind, HOLO AirPods case is thin enough to be compatible with LAUT Qi™ Base Wireless charger or other wireless chargers in the market.