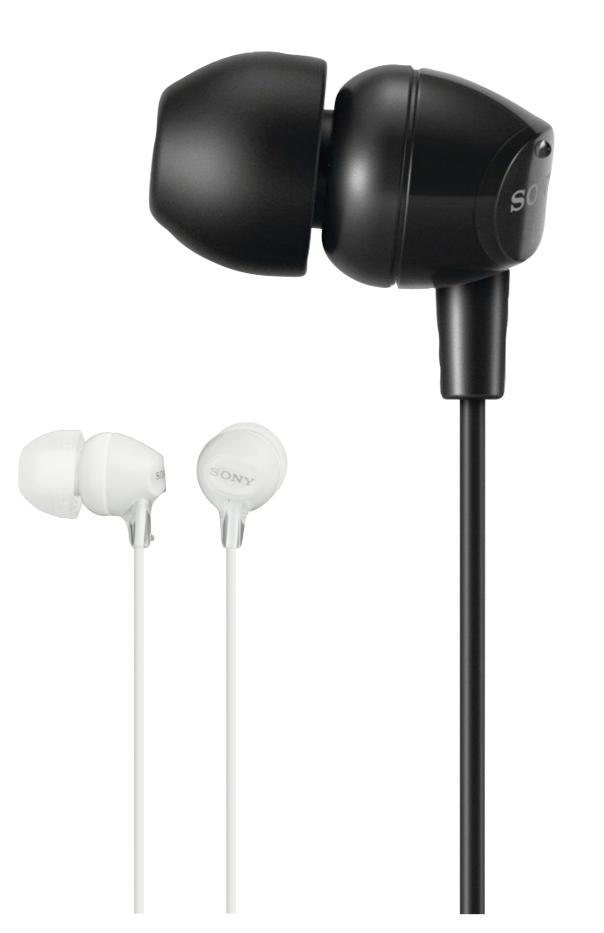

### LISTEN IN COMFORT

Great sound with great comfort. The 9mm driver units deliver powerful bass while the hybrid silicone earbuds ensure a secure fit. Check out fashionable colors to complement students' styles.