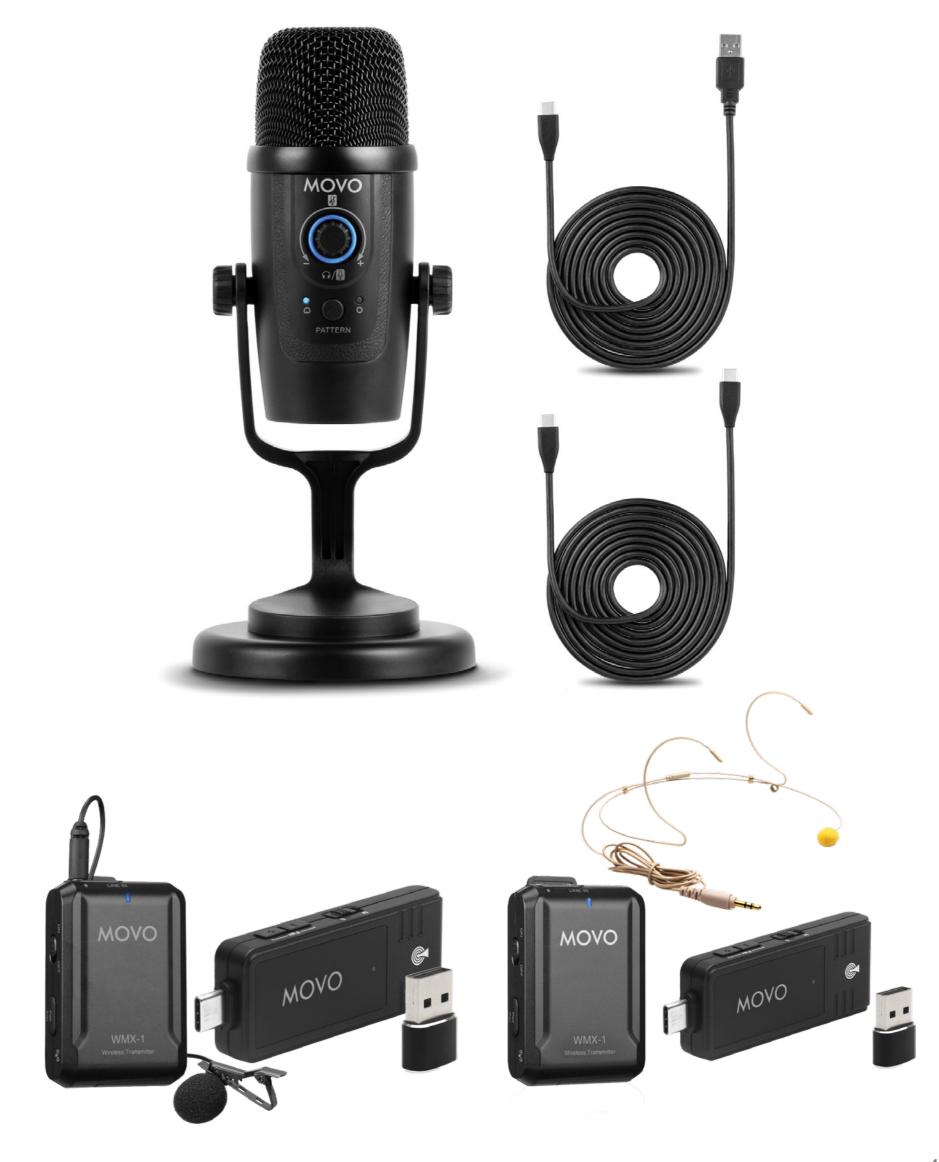

# MOVO Creators Wanted

## ACCESSIBLE CONTENT CREATION TOOLS WITH MOVO

As you stock up for back-to-school, don't forget tools for aspiring content creators. Say goodbye to complicated, expensive filming setups that are inaccessible to college students. Movo offers smartphone kits and rigs that effortlessly levels up students' content creation.