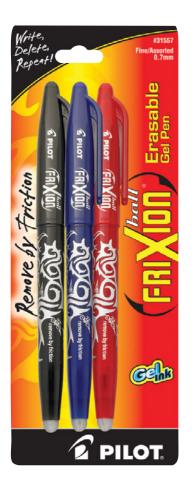

# WRITE SMOOTH, ERASE CLEAN WITH PILOT

Pilot delivers vivid, smooth writing in vibrant shades.
With Pilot's unique thermo-sensitive gel formula, students
can write and erase without damaging documents.