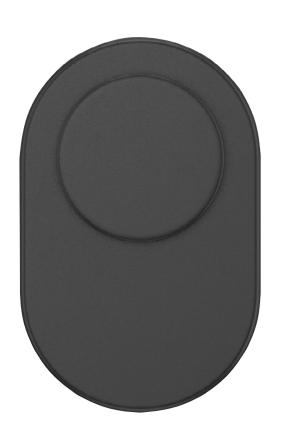

#### P®PSOCKETS

## MAXIMUM GRIP, EASY SLIDE

PopSockets for Magsafe securely attaches to
MagSafe-compatible cases for maximum grip and
stand utility, while simply sliding off when
needed for MagSafe charging.