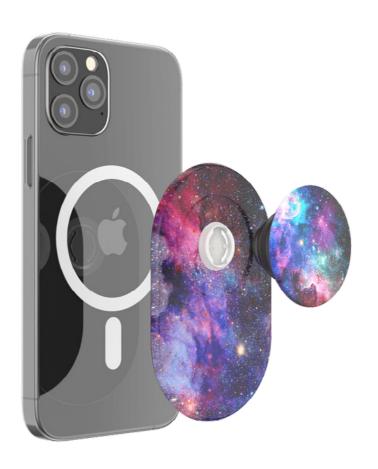

#### P®PSOCKETS

## MAXIMUM GRIP, EASY SLIDE

PopSockets for Magsafe securely attaches to
MagSafe-compatible cases for maximum grip and
stand utility, while simply sliding off when
needed for MagSafe charging.