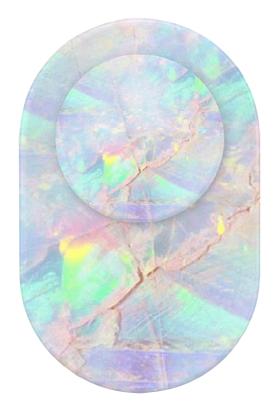

#### P®PSOCKETS

## MAXIMUM GRIP, EASY SLIDE

PopSockets for Magsafe securely attaches to
MagSafe-compatible cases for maximum grip and
stand utility, while simply sliding off when
needed for MagSafe charging.