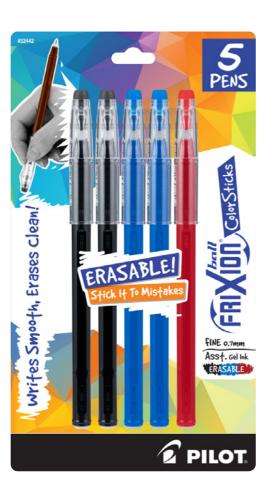

# WRITE SMOOTH, ERASE CLEAN WITH PILOT

Pilot delivers vivid, smooth writing in vibrant shades.
With Pilot's unique thermo-sensitive gel formula, students
can write and erase without damaging documents.