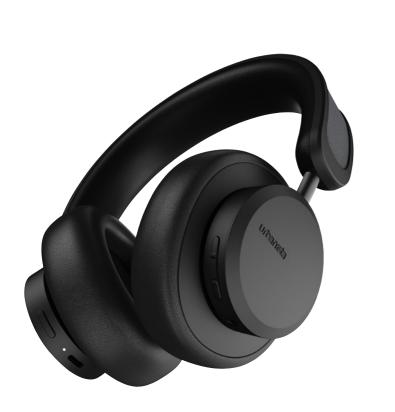

### urbanista

## **NEVER LOSE CHARGE**

Using advanced green technology, Los Angeles converts all light, outdoor and indoor, into energy to deliver virtually infinite playtime. These noise-cancelling headphones are perfect for long study sessions without the interruption of low battery.