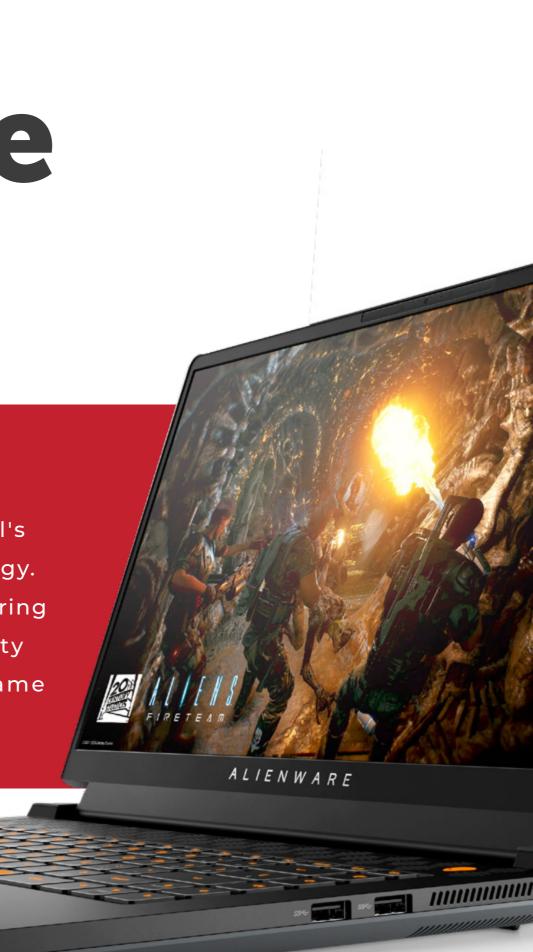

## uncompromised visual performance

The Alienware m15 R6 Gaming Laptop is still first in fast

#### **Crystal-clear action:**

Whether students are gaming at their leisure or in the thick of battle, they'll never miss any critical details thanks to smoother gameplay. Thanks to Dell's deliberate engineering decisions, the latest m15 is incredibly fast starting from 165Hz.

#### Give their eyes a break:

Each m15 R6 display option includes Dell's ComfortView Plus low blue light technology. This is a hardware-based approach to filtering blue light without harming image quality designed to give users confidence to game for hours on end.