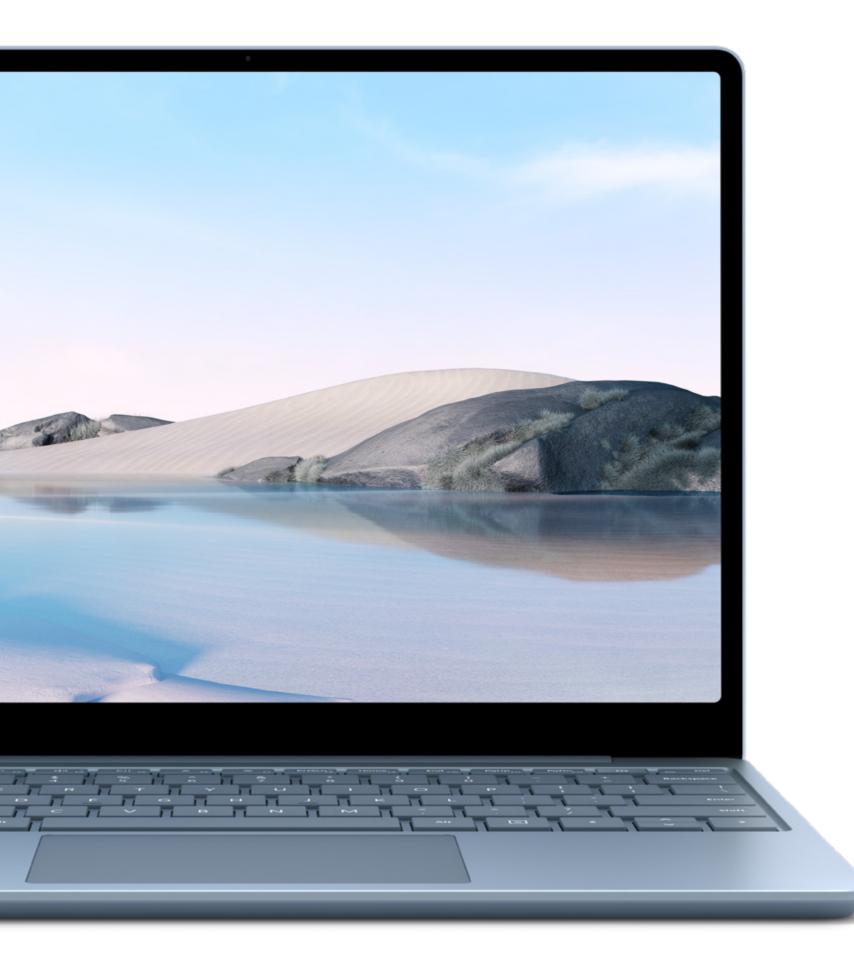

## Microsoft Surface surface laptop go

The lightest Surface Laptop that powers students' essential everyday experiences. This device is best for focused everyday productivity and streaming. Help students make an impact and an impression with Surface Laptop Go; a balance of performance, battery life, and beauty that helps them get the job done.

• Lightest Surface Laptop, 12.4" PixelSense<sup>™</sup> 1536 x 1024 (148ppi) display & interactive touchscreen

• Best for focused everyday productivity & streaming

• Instant On and Fingerprint Power Button for password-free, One Touch sign-in on select models