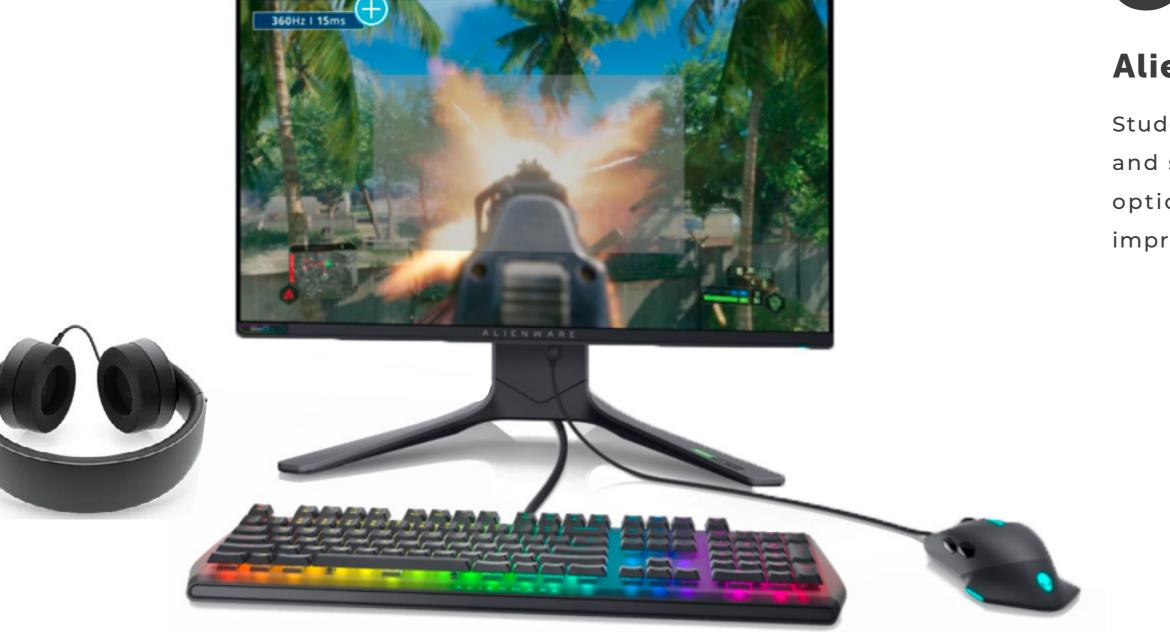

### Alienware AW510M RGB

Students can count on incredible speed and sensitivity control with a 12,000 DPI optical sensor,redesigned side wings for improved grip, and AlienFX RBG lighting.