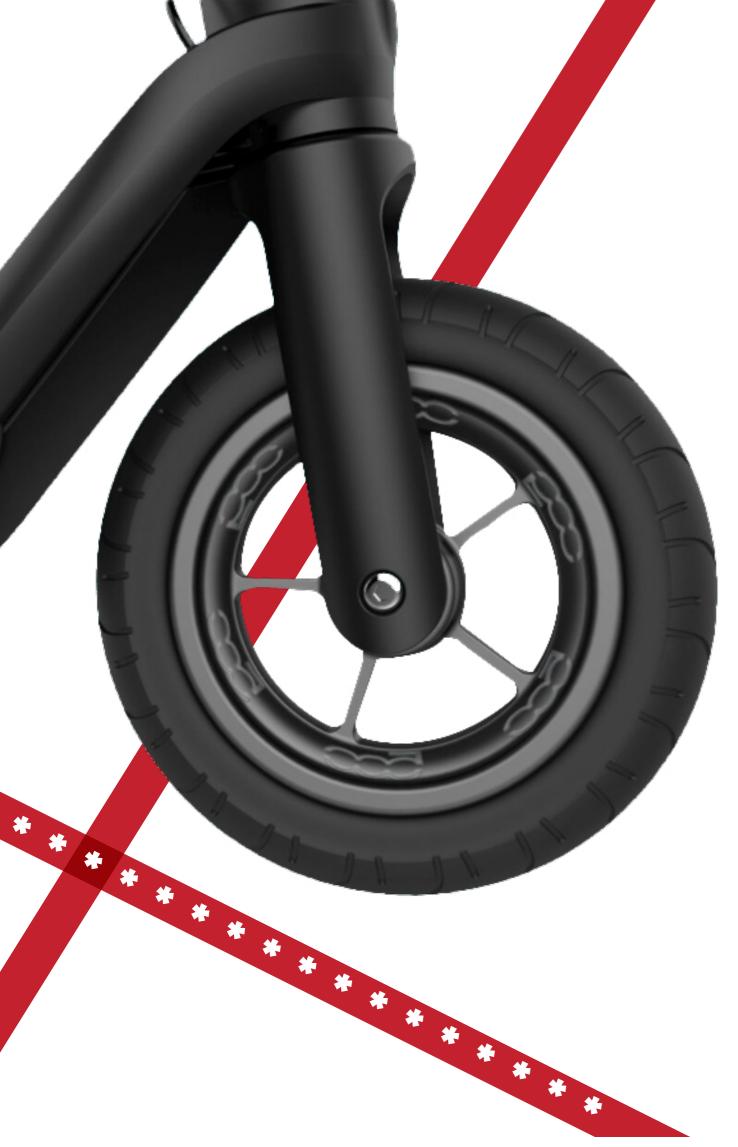

# **Continue of the state of the s**

FIAT Electric Scooters give your students a better way to get around. These electric scooters make short commutes a breeze, allowing students to travel up to 20 miles on just one charge. The scooter is made from durable aluminum and is lightweight and foldable for easy storage and portability.