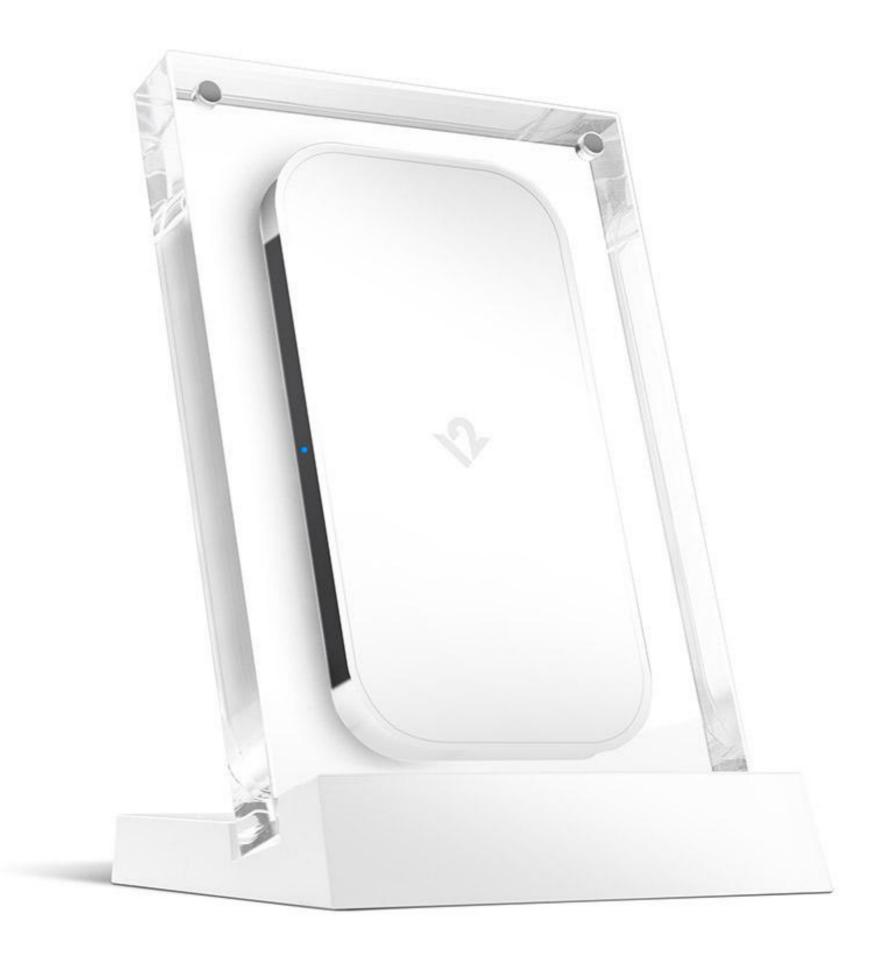

### **PowerPic Mod**

PowerPic mod is a world-class wireless phone charger with a design as radical as wireless charging itself. With a mix of modern elegance and versatile charging options, PowerPic mod charges all phones, including phones in cases, with an aesthetic that looks like nothing else.