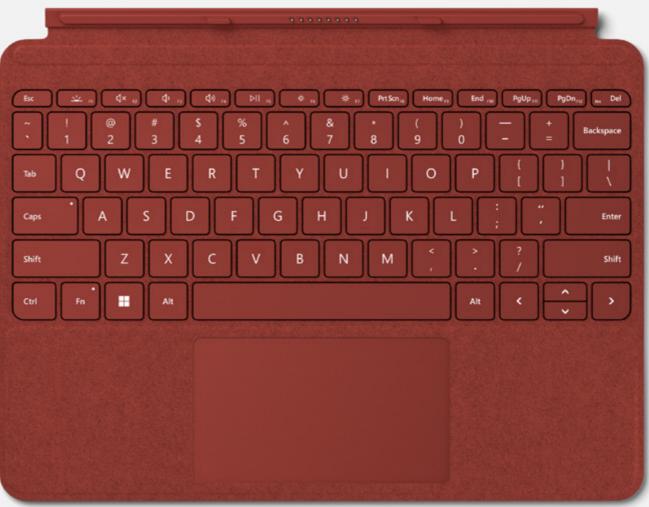

# Microsoft Surface

The most portable Surface touchscreen 2-in-1 is perfect for students' everyday tasks, homework, and play. Designed to light up the best of Windows 11, Surface Go 3 is optimized for digital pen and touch, plus a faster Intel® Core™ processor, all-day battery, tablet-to-laptop versatility, and built-in Microsoft security. \*All accessories shown are sold separately.