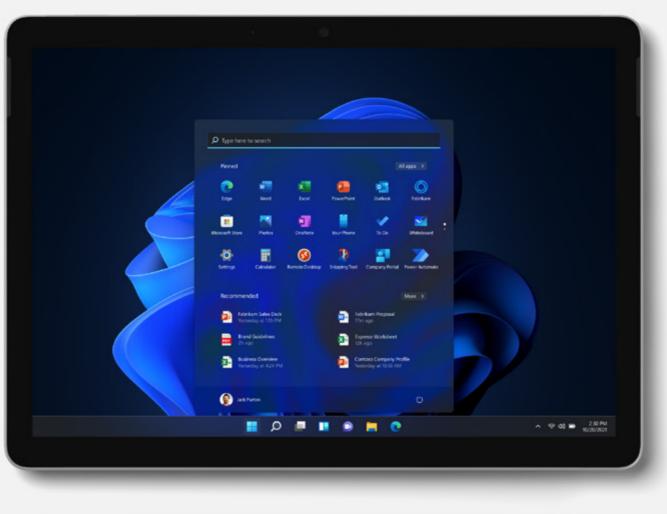

# Microsoft Surface

The most portable Surface touchscreen 2-in-1 is perfect for students' everyday tasks, homework, and play. Designed to light up the best of Windows 11, Surface Go 3 is optimized for digital pen and touch, plus a faster Intel® Core™ processor, all-day battery, tablet-to-laptop versatility, and built-in Microsoft security. \*All accessories shown are sold separately.