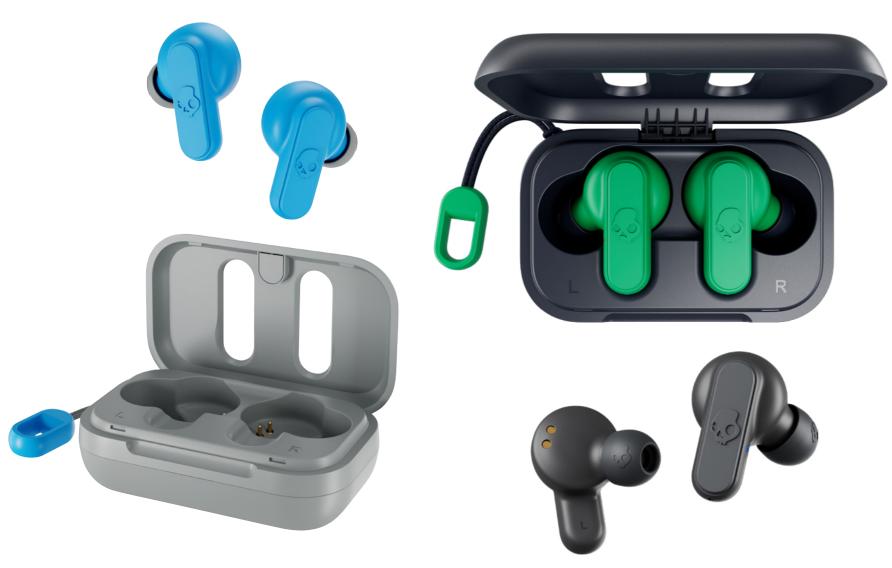

#### **Skullcandy**

#### Newest, Affordable True Wireless Earbuds

Dime True Wireless Earbuds are an affordable earbud providing users 10-12 hours of music (3-4 hours in earbud and 7-8 additional hours with charging case). These earbuds are IPX4 sweat and water resistant and feature a full suite of controls, auto on/content, and activate assistant.

Dime True Wireless coming soon.

Contact your DSC Account Manager for updates.