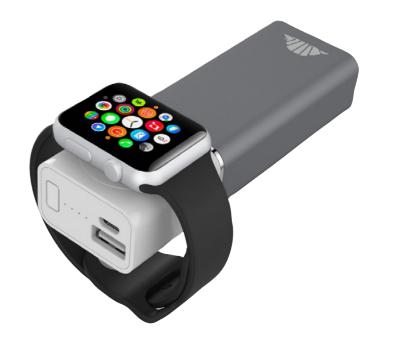

## Scout Go Power Bank & Apple Watch Charger

This portable charger accommodates any charging need while on the go. Scout Go has a built-in Apple Watch charging dock, USB input for mobile devices, and enough juice to make sure their day is always moving.