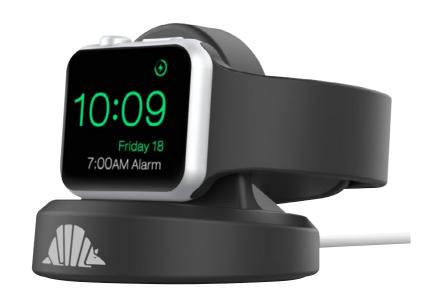

## StandUp Apple Watch Charger

The StandUp will make any Apple Watch feel right at home. Perfect for on a nightstand, at the office, or in a dorm room to keep Apple Watch charged and easily viewable.