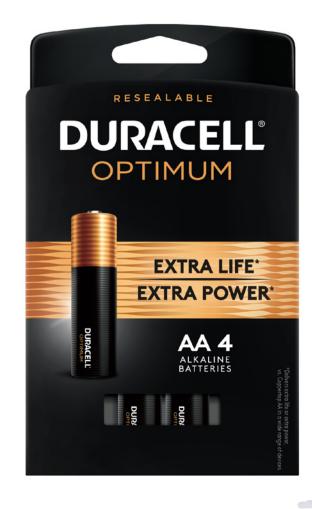

#### **Optimum AA Alkaline Batteries**

| MFG#    |
|---------|
| 5005570 |
| 5005571 |
|         |

8Pk 5005572