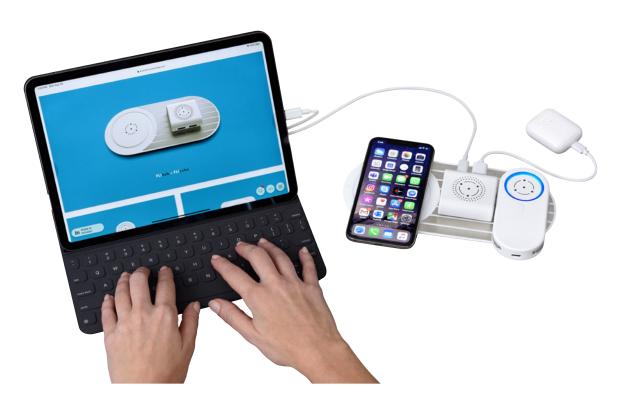

#### **FLIhub Power Plus Bundle**

FLIhub+ FLIcubePD delivers 60 Watts of power to charge a Qi-enabled device on the built-in Qi pad. This bundle includes the FLIcubePD to add a USB-C port and USB-A port. The included FLIbank is great for on-the-go charging of USB-C or Lightning<sup>®</sup> devices. Charge multiple devices with just one plug and leave the adapters behind.

MFG# 10010205

FLIcube Module – two USB-A Ports

MFG# 10020201

FLIcube Module – USB-A and USB-C Ports

MFG# 10030201

#### **FLIhub Bundle**

(-)

The FLIhub + FLIcube is an all-in-one solution for charging multiple devices at the same time with the industry-leading 60 Watts of charging power. Set a Qi-enabled phone or other devices on the Qi charging pad while charging two more USB-A powered devices with the dual 12-Watt charging ports on the FLIcube.

#### MFG# 10010201