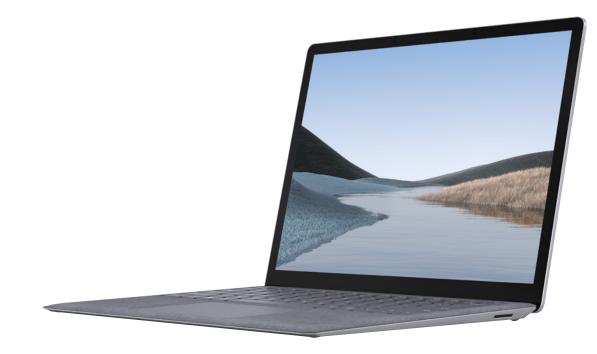

#### Surface Laptop 3

Surface Laptop 3 fuels your students' ideas and reflects their style with a thin, light design. This 13.5in laptop features i5 Intel<sup>®</sup> Core<sup>™</sup> Processor, 8GB RAM and 128GB SSD, Platinum.

MFG# PKH-00001-EDU