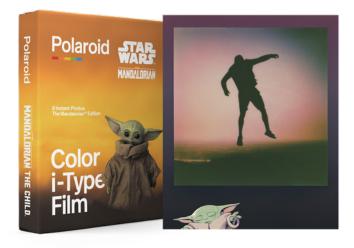

#### Polaroid Color Film for i-Type Mandalorian Edition

The Mandalorian Edition is for Star Wars fans from every generation. A pack of 8 color instant photographs for Polaroid i-Type cameras that bring the icons and iconic characters from the Disney+ series into your world. There are 12 frames and 8 darkslides to collect.

MFG# 6020