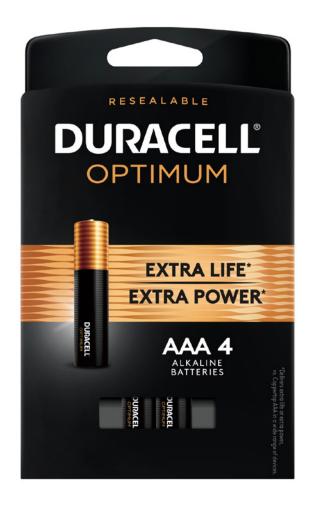

#### **Optimum AAA Alkaline Batteries**

| Pack | MFG#    |
|------|---------|
| 4Pk  | 5005577 |
| 6Pk  | 5005578 |

8Pk 5005579