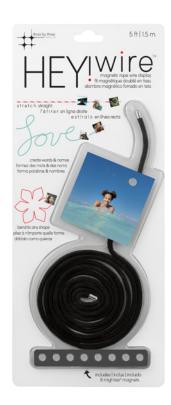

**jOTBLOCK Chunky Sketch Pad Set** MFG# 70061

HEYwire Magnetic Strand MFG# 41151