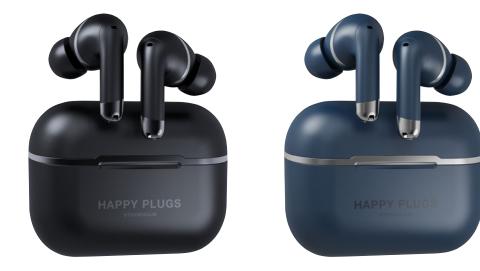

### Headphones On, World Off

ANC headphones are the perfect gift for the audiophile that want to immerse themselves in their music, and drown out noises around them. AIR 1 ANC is the crown jewel of Happy Plugs true wireless family.