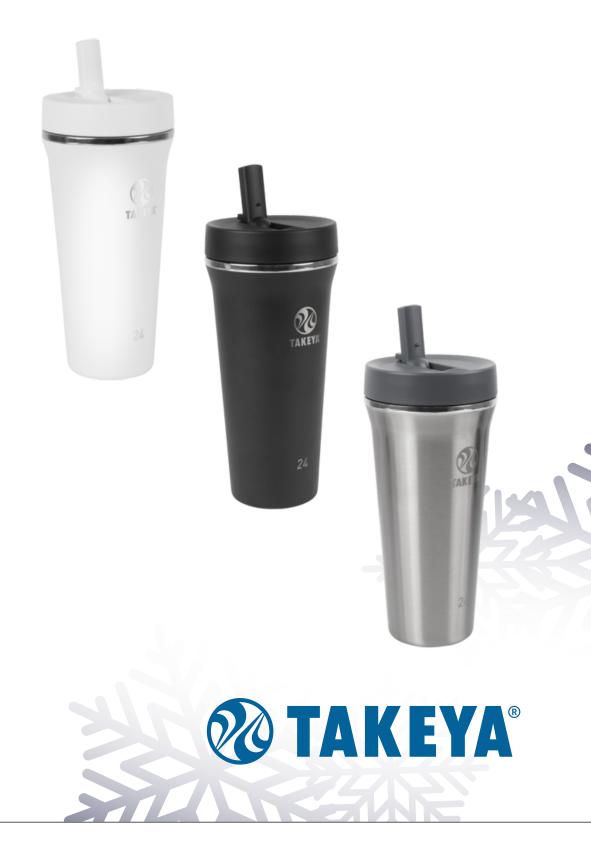

### Gifts for the Fitness & Lifestyle Gurus Stay Hydrated on the Go All New Straw Tumblers

#### Leak-proof Folding Straw

For easy one-handed drinking while on the go, the leakproof straw means you can throw it in your bag or car without fear of spills.

#### Double-wall Design

Keeps tumbler sweat free.

#### **Vacuum Insulation**

Keeps drinks ice cold for up to 24 hours to keep you refreshed all day long.

| Color  | Vendor# |
|--------|---------|
| Arctic | 51654   |
| Onyx   | 51653   |
| Steel  | 52449   |