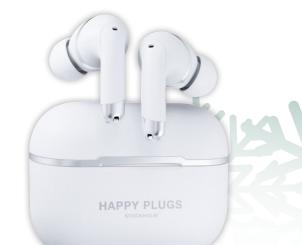

### Headphones On, World Off

ANC headphones are the perfect gift for the audiophile that want to immerse themselves in their music, and drown out noises around them. AIR 1 ANC is the crown jewel of Happy Plugs true wireless family.