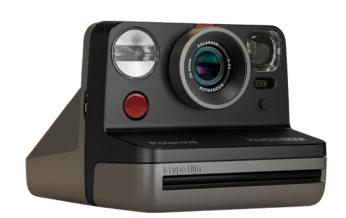

#### Polaroid Now Instant Camera Mandalorian Edition

Bring the Disney+ series home with The Mandalorian Edition Polaroid Now analog instant camera. Polaroid's new point-and-shoot camera with autofocus, double exposure, self-timer, and a more accurate flash wrapped in the colors and iconic characters from the latest Star Wars franchise.

#### MFG# 9044