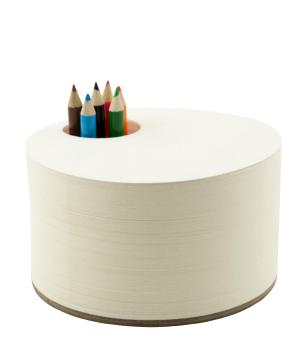

**jOTBLOCK Chunky Sketch Pad Set** MFG# 70061

HEYwire Magnetic Strand MFG# 41151