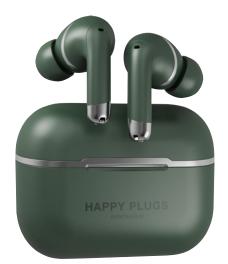

### Headphones On, World Off

ANC headphones are the perfect gift for the audiophile that want to immerse themselves in their music, and drown out noises around them. AIR 1 ANC is the crown jewel of Happy Plugs true wireless family.