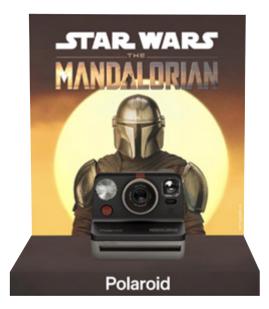

#### Polaroid L-Shape POS Counter Display Mandalorian Edition

Display is FREE with purchase of Polaroid Now Mandalorian Edition Display Camera (DSC# 145256).

MFG# 6098