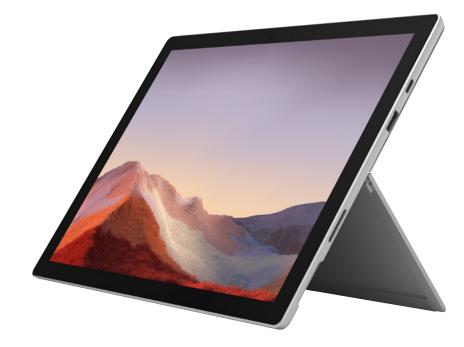

#### Surface Pro 7

The Surface Pro 7 is the ultra-light and versatile 12.3in touchscreen 2-in-1 laptop with faster processing and more connections. Features Intel® Core<sup>™</sup> processor, improved battery and graphics, and USB-C and USB-A ports. Intel® Core<sup>™</sup> i5 Processor, 8GB RAM, 256GB SSD, Platinum.

MFG# PVR-00001-EDU

\*EDU devices can only be sold to EDU end-users.