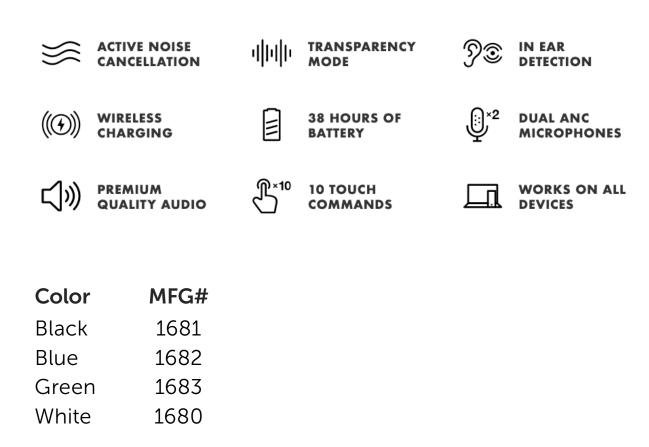

### Headphones On, World Off

ANC headphones are the perfect gift for the audiophile that want to immerse themselves in their music, and drown out noises around them. AIR 1 ANC is the crown jewel of Happy Plugs true wireless family.