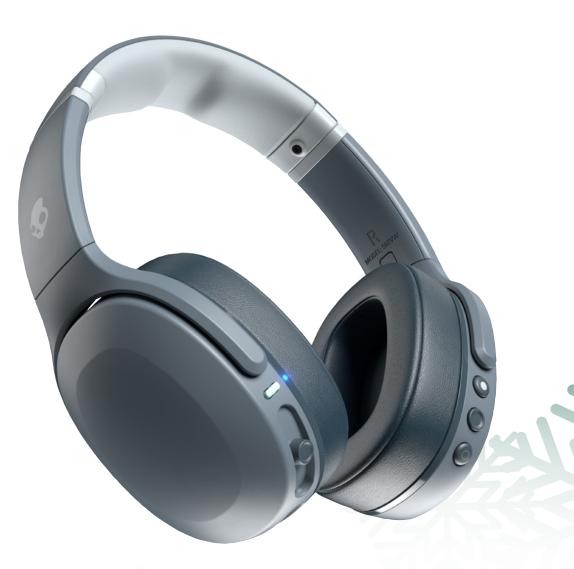

### Bass You Can Feel

Bring the concert or movie theater home with Crusher Wireless: the only headphone that delivers bass users can feel.

#### FEATURES

Bluetooth<sup>®</sup> Wireless Technology

Rapid Charge: 10 Minutes = 3 Hours

- 40 Hours of Battery Life
- 4
- )) Adjustable Sensory Bass
- くい) Noise Isolating Fit
- Q
- Microphone, Call, Track, and Volume Control

#### **Crusher EVO Wireless Over-Ear Headphones**

MFG# S6EVW-N744