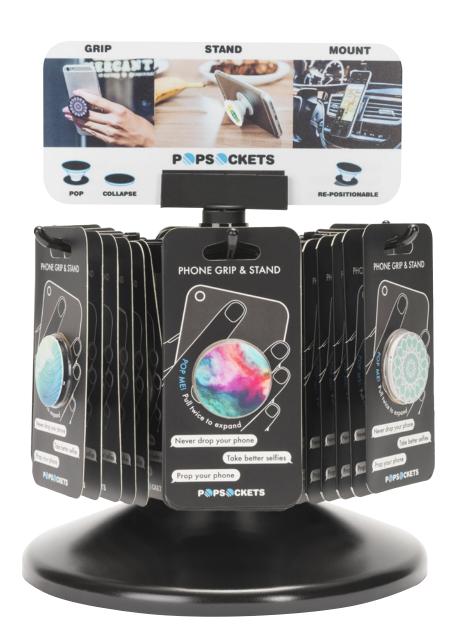

## Gifts for Stocking Stuffers Add a Little Pop to Their Holiday

Gifting can be difficult, but device accessories are always something people can use. Get your store stocked with PopSockets so your students can easily find a fun gift for their loved ones.

MFG# PS36D