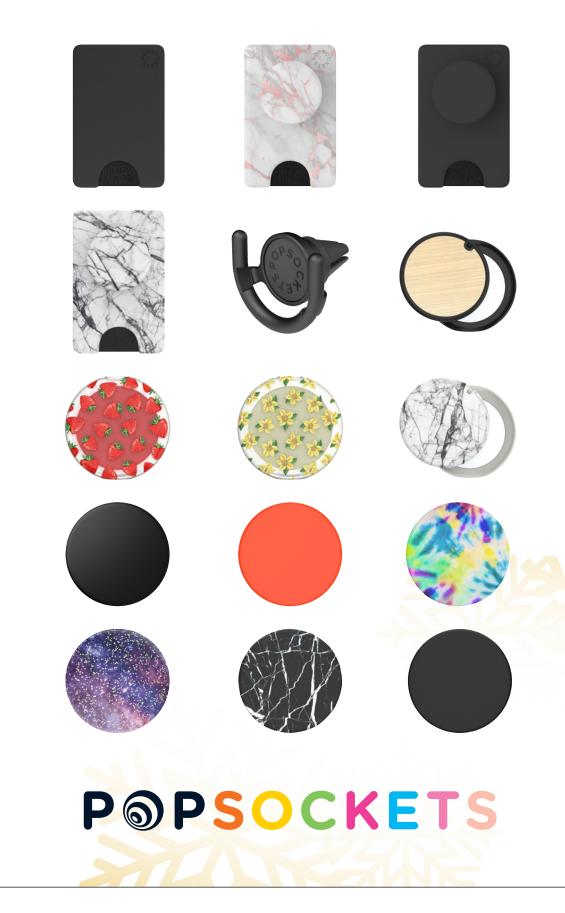

## Gifts for Stocking Stuffers Add a Little Pop to Their Holiday

Gifting can be difficult, but device accessories are always something people can use. Get your store stocked with PopSockets so your students can easily find a fun gift for their loved ones.

MFG# PS36D