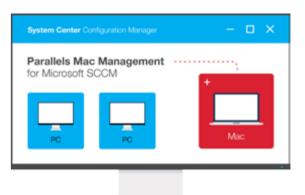

### Parallels Mac Management | for Microsoft SCCM

NEW! Seamlessly extend existing Microsoft SCCM infrastructure to discover, enrol and manage Mac computers through a single pane of glass.

For organisations that already use Microsoft<sup>®</sup> SCCM for managing PCs, Parallels Mac Management allows IT to maximize investments and enables administrators to leverage existing processes by using SCCM as the single pane of glass to manage both PCs and Mac<sup>®</sup> computers.

- Network discovery and auto enrolment
- Deploy pre-built OS X images and Configuration Profiles
- Application Portal for Macs
- Deploy and manage Parallels Desktop & Windows

**Download Resources** »