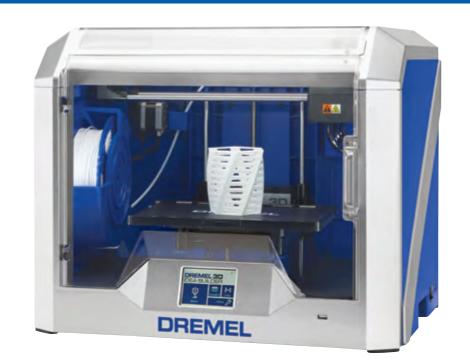

# Bring Ideas to Life with 3D Printing

With the Dremel<sup>®</sup> 3D40 Idea Builder, inspire hands-on learning, problem solving and give students the confidence to turn their imagination into reality.

### Intergrated with Wi-Fi

The Dremel 3D Idea Builder is fully operational even without connecting it to a computer. Models can be printed wirelessly or by using the AutoDesk Print Studio Software which allows monitoring of each build remotely. This allows users to be in any room and still interact with the printer.

### **Extruder Designed to Minimise Clogging**

The design of the extruder helps reduce print setup time while maintaining optimal extruder temperature. It also reduces the chance of any clogs and failed builds, ensuring the build is correct.

### **Assisted Leveling Improves Print Reliability**

The 3D40 uses smart sensor technology, allowing effortless, accurate leveling and easy set up. By using the assisted leveling the extruder will lay the filament evenly so high quality prints are always produced.