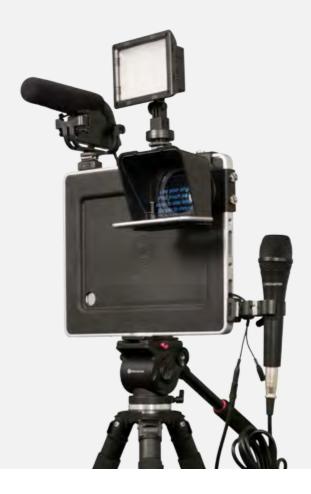

# Meet the Padcaster

Turn your iPad® into an all-in-one mobile production studio

Widely used around the world by schools, colleges, teachers, students, instructors, administrators, broadcasters and journalists.

The Padcaster is the perfect product for endless activities including: digital storytelling and digital portfolios, shooting professional quality videos, school announcements, sporting events and matches, live streaming, CCTV, news and journalism, classroom instruction and much more.

### Padcaster Kit

Padcaster Case • Wide-Angle Lens Shotgun Microphone • Dual Mic/Headphone Y-Splitter