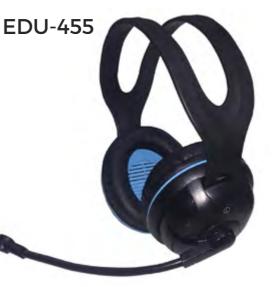

# Students Deserve to be Heard!

Classrooms are noisy, but that's not a problem with quality EDU Headsets from Andrea Communications.

Both the EDU-255 Series and EDU-455 Series Headsets feature the renowned, 6-Dragon rated Andrea noise-cancelling microphone, the same one used in the acclaimed NC-Series of speech recognition headsets. EDU Headsets have a heavy-duty rigid boom and swivel that allows for perfect mic placement, so no word will be missed.

EDU-255

Whether users choose the On-Ear EDU-255 Series or the Over-Ear EDU-455 Series, they will be impressed by the sound quality from the 40mm speakers. Easy-to-clean, plush leatherette ear cushions are comfortable to wear and the adjustable headband makes EDU Headsets the perfect choice for students of all ages. The headsets are available with three connection types – dual plug, single plug and USB – so they are suitable for any device.

Our EDU Series of products was designed specifically for use by students of all ages. Our headsets, headphones and USB sound card are built to withstand the rigors of classroom usage.

With Andrea Communications EDU Headsets, your customers will see enhanced performance from their education software, which means better results for their students.