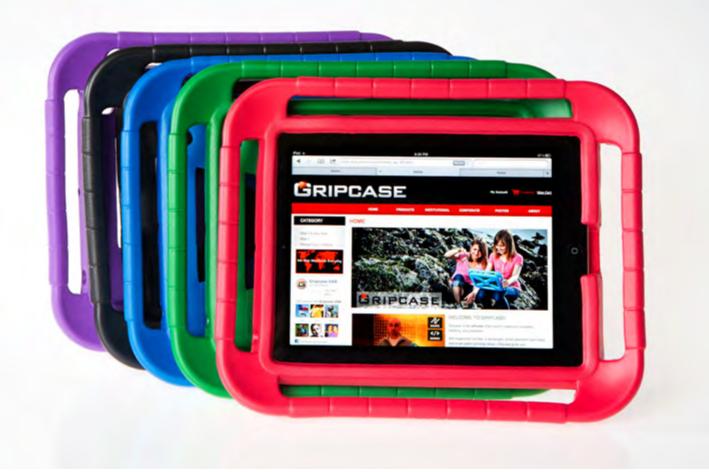

# There's still time to save on the Gripcase Shield!

### **HUGE SAVINGS**

Reduced pricing on Gripcase Shield— While supplies last! Compatible with iPad Air 1 and iPad Gripcase Shield promo pricing - £10 / €13

# Great news – the Gripcase for iPad Air 1/2 works perfectly