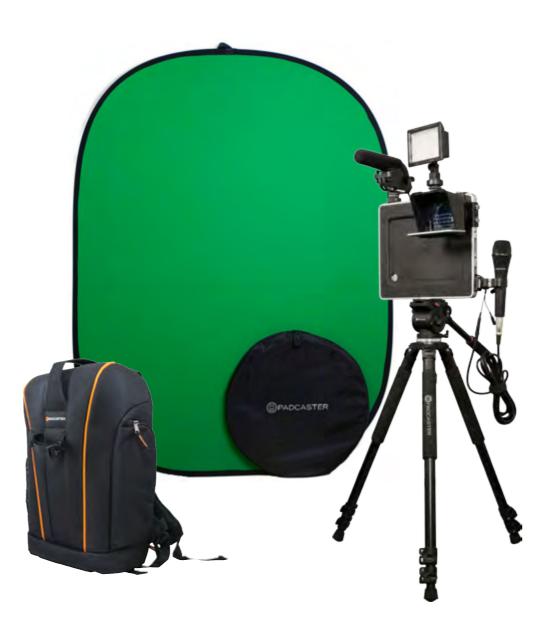

# Padcaster Bundles

### Padcaster Kit

Padcaster Case • Wide-Angle Lens Shotgun Microphone • Dual Mic/Headphone Y-Splitter

### Padcaster Ultimate Studio

Padcaster Basics PLUS • XP-38 LED light Stick Microphone • Lavalier Microphone Three-Piece Clamp System • VT-16 Fluid Head Tripod Padded Backpack • Pop-up Green Screen Mini Teleprompter

See full range of accessories and bundle solutions in this guide »