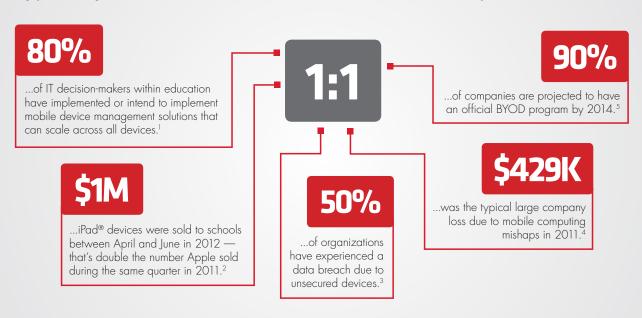

## The Business Opportunity

Lexington County School District One is not alone in their 1:1 initiative; 80% of IT decision makers within education have implemented or intend to implement mobile device management solutions as of 2012, in response to this trend. This represents a huge market for 1:1

<sup>&</sup>lt;sup>1</sup> "Building an Effective Mobile Device Management Strategy for Education," Forrester Consulting, 2012

<sup>&</sup>lt;sup>2</sup> "How Apple is replacing Macs with iPads at School,"

http://gigaom.com/apple/how-apple-is-replacing-macs-with-ipads-at-school, 2012

<sup>&</sup>lt;sup>3</sup> Ponemon and Websense Survey of 4,640 companies, 2012

<sup>&</sup>lt;sup>4</sup> Symantec State of Mobile Computing Survey, January 2012

<sup>&</sup>lt;sup>5</sup> Gartner, 2012