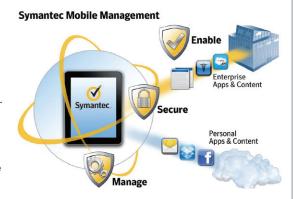

# Symantec<sup>™</sup> Mobile Management

The rapid proliferation of mobile devices in the workplace is outpacing that of any previous technology and enterprises are moving quickly to address this trend. IT departments are dealing with an explosion of mobile data, application costs, data privacy, and IP protection. As with previous technologies, this new wave of technology must be enabled, secured, and managed to maximize business agility and employee productivity.

Symantec Mobile Management helps enterprises confidently enable this new mobile productivity by facilitating scalable, secure, and integrated smartphone and tablet deployments. Mobile Management provides comprehensive visibility and control over all the popular mobile devices such as iPhone<sup>®</sup>, iPad<sup>®</sup>, Android<sup>™</sup>, and Windows<sup>®</sup> Phone 7.

Mobile Management addresses the three core areas of functionality that should be integral to any comprehensive mobile management solution, in a process that is simple and efficient for both IT managers and mobile users:

- Enable the device for use in the corporate environment.
   This includes providing access to key corporate assets, such as email, calendars, critical mobile applications, documents, and media content.
- 2. **Secure** the device and the data that is stored on it or passes through it. This includes activating appropriate password and access controls as well as maintaining separation of corporate data from personal data.

3. **Manage** all devices from a central location, with real-time access to inventory, configuration, and help desk functions.

Built on a proven enterprise-scale platform and natively integrated with Altiris™ Client Management Suite from Symantec™, Mobile Management can support 20,000+ devices from a single server.