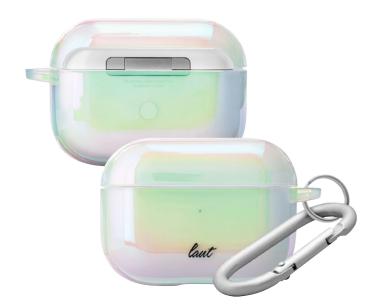

#### CATCH THEIR EYE WITH HOLO FOR AIRPODS

Made from hard plastic material, HOLO for AirPods is durable and scratch resistant, with an incredible iridescent finish that catches the light from every angle. Designed with wireless charging in mind, HOLO AirPods case is thin enough to be compatible with LAUT Qi<sup>™</sup> Base Wireless charger or other wireless chargers in the market.