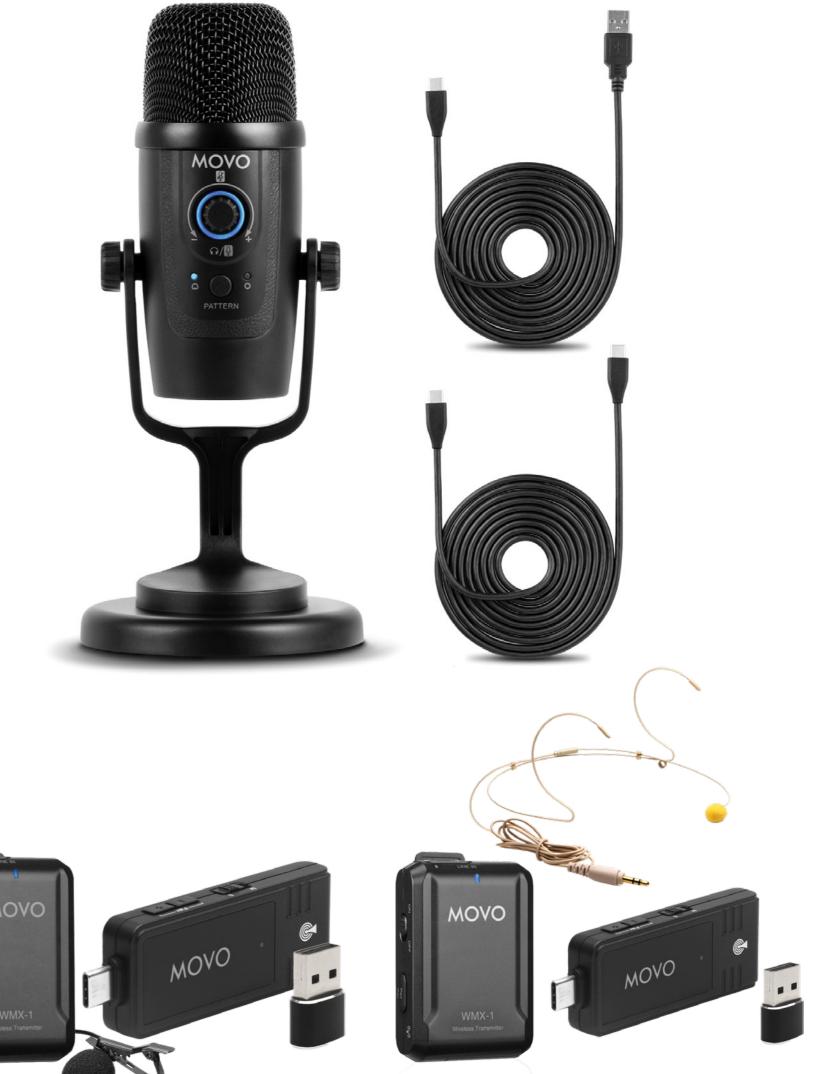

## ACCESSIBLE CONTENT CREATION TOOLS WITH MOVO

As you stock up for back-to-school, don't forget tools for aspiring content creators. Say goodbye to complicated, expensive filming setups that are inaccessible to college students. Movo offers smartphone kits and rigs that effortlessly levels up students' content creation.