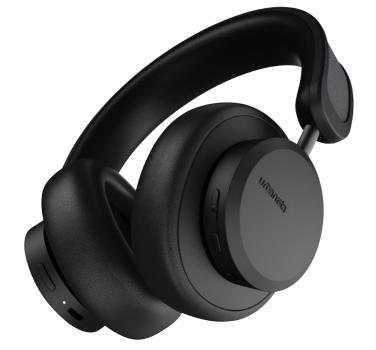

#### urbanista NEVER LOSE CHARGE

Using advanced green technology, Los Angeles converts all light, outdoor and indoor, into energy to deliver virtually infinite playtime. These noise-cancelling headphones are perfect for long study sessions without the interruption of low battery.