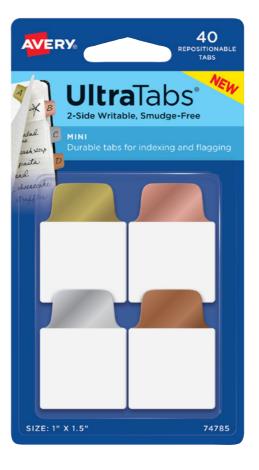

## KEEP STUDENTS ORGANIZED WITH AVERY

Get students the supplies they need to stay organized throughout the semester.

rea. California 928 MADE IN MEXICO