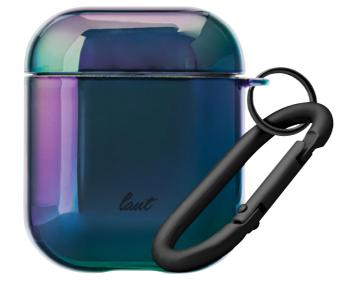

#### CATCH THEIR EYE WITH HOLO FOR AIRPODS

Made from hard plastic material, HOLO for AirPods is durable and scratch resistant, with an incredible iridescent finish that catches the light from every angle. Designed with wireless charging in mind, HOLO AirPods case is thin enough to be compatible with LAUT Qi<sup>™</sup> Base Wireless charger or other wireless chargers in the market.