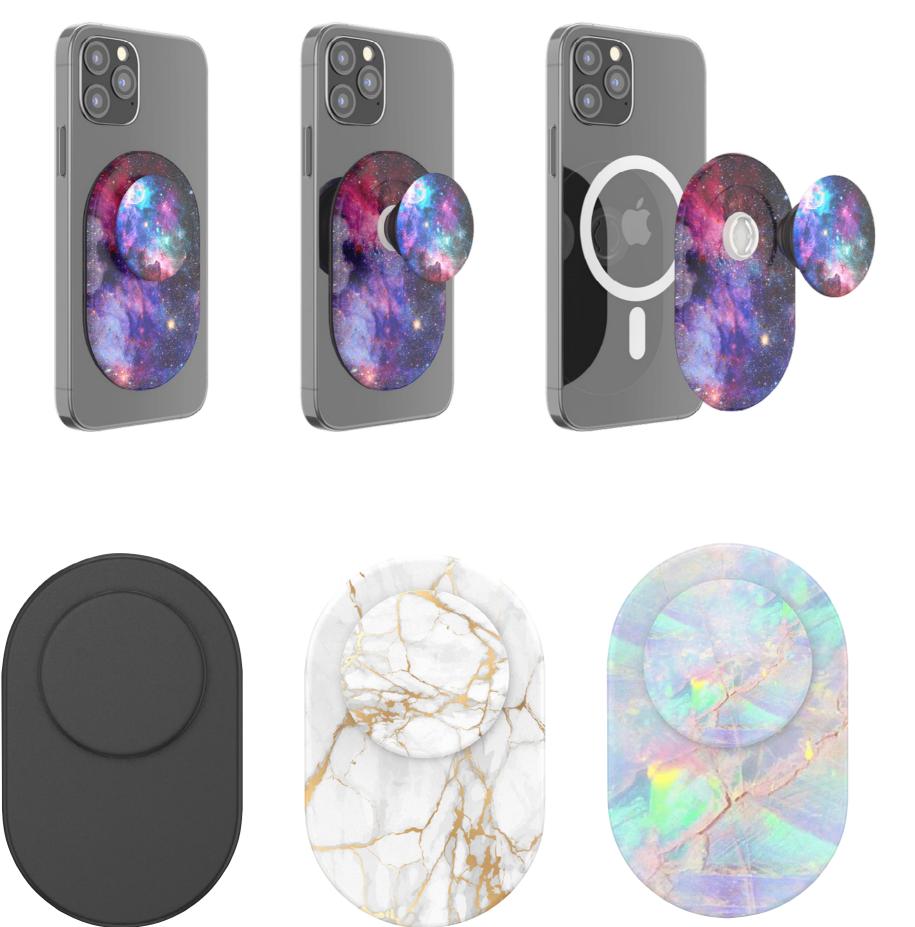

#### POPSOCKETS MAXIMUM GRIP, EASY SLIDE

PopSockets for Magsafe securely attaches to MagSafe-compatible cases for maximum grip and stand utility, while simply sliding off when needed for MagSafe charging.