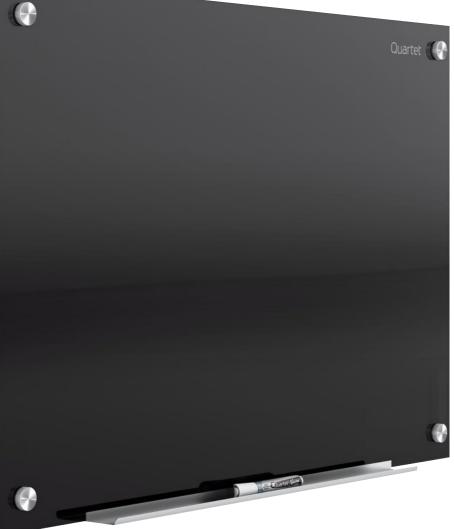

#### C quartet. WRITE, ERASE, AND REWRITE, INSTANTLY WITH QUARTET

Quartet's sleek glass dry-erase board is designed for long-term performance, ideal for heavy use, and is built to last. Make sure to add Quartet's premium glass dry-erase markers which deliver unmatched color.