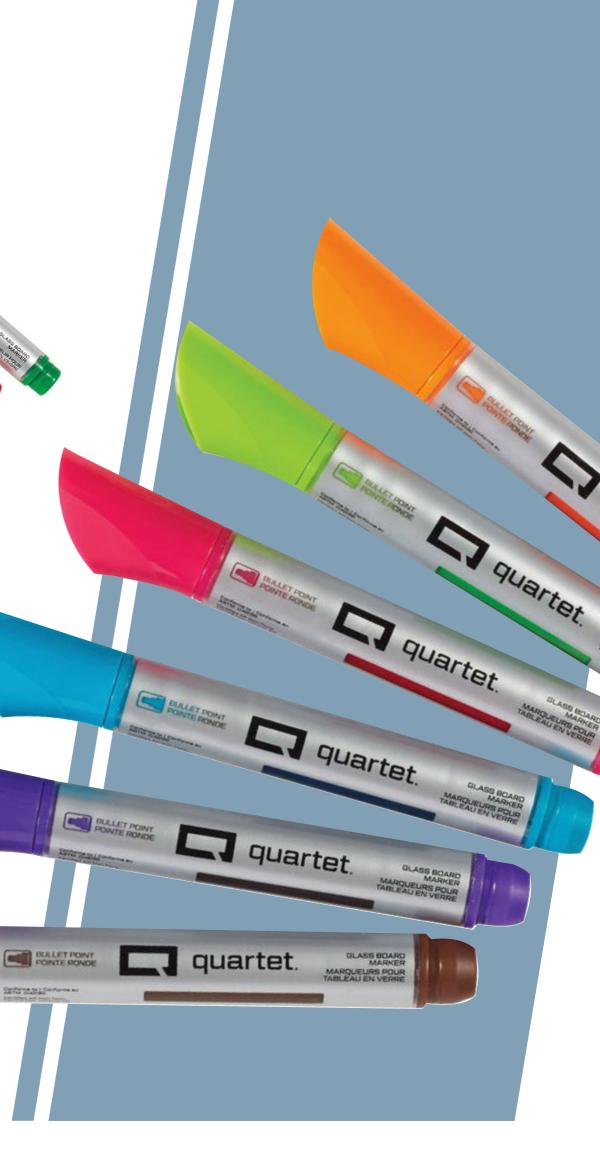

#### C quartet. WRITE, ERASE, AND REWRITE, INSTANTLY WITH QUARTET

Quartet's sleek glass dry-erase board is designed for long-term performance, ideal for heavy use, and is built to last. Make sure to add Quartet's premium glass dry-erase markers which deliver unmatched color.