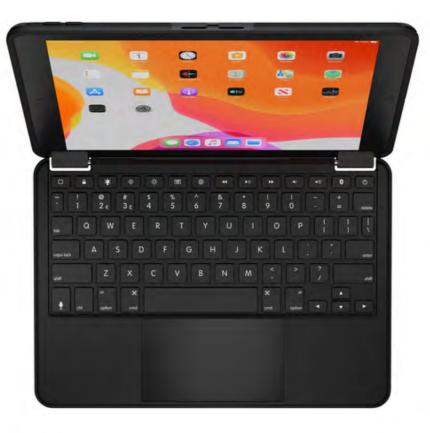

### 10.2 MAX+ Wireless iPad Keyboard

• Functionality of a traditional Brydge keyboard with the protection of a thin & robust standalone case • Largest precision trackpad for iPad (9th, 8th. & 7th Gen) Native multi-touch • MIL-STD-810G 4-foot drop protection • Antimicrobial protection Magnetic SnapFit Clamps<sup>™</sup>