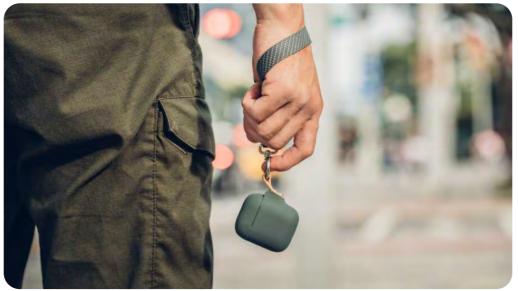

### **Protect and Charge Air** Pods on-the-go.

Students can attach their Air Pods to backpacks, bags, or belt loops for safe keeping with the included wrist strap. The skin-friendly cover is 100% non-toxic, free from BPA and phthalates.