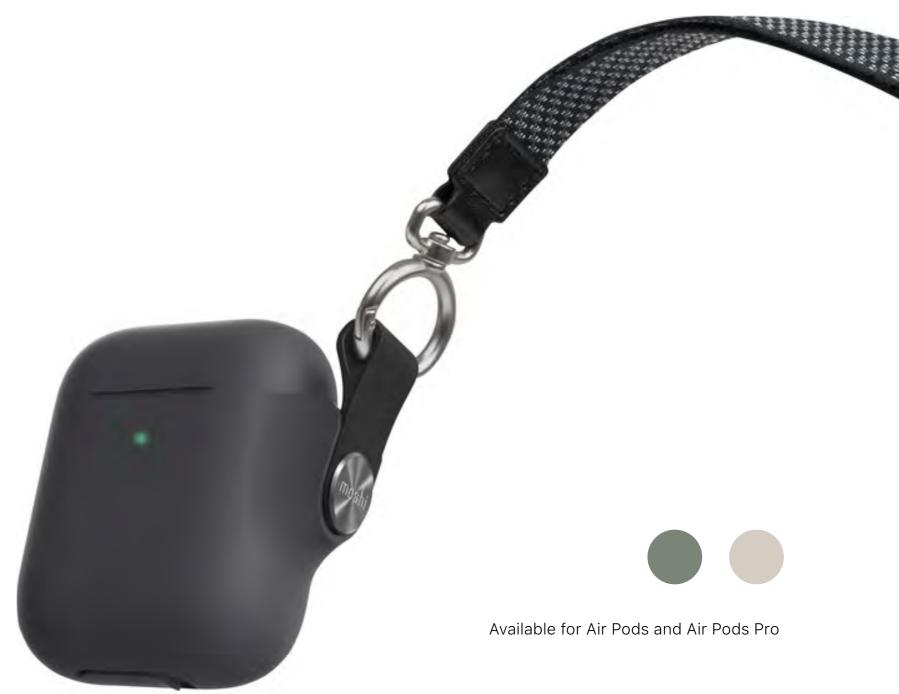

### **Protect and Charge Air** Pods on-the-go.

Students can attach their Air Pods to backpacks, bags, or belt loops for safe keeping with the included wrist strap. The skin-friendly cover is 100% non-toxic, free from BPA and phthalates.