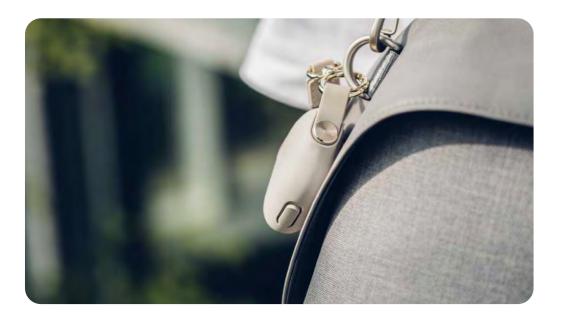

### **Protect and Charge Air** Pods on-the-go.

Students can attach their Air Pods to backpacks, bags, or belt loops for safe keeping with the included wrist strap. The skin-friendly cover is 100% non-toxic, free from BPA and phthalates.