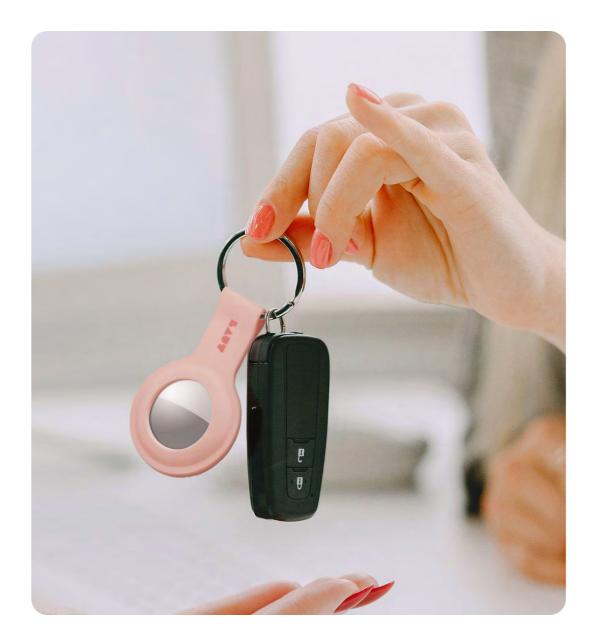

## **Ideal for Student** Traveling

Students can quickly and easily identify their luggage with LAUT's HUEX TAG.

- Key ring easily attaches to anything
- Made with durable silicone
- Ergonomic loop is perfect size for Apple Air Tag
- Easy to grip while attached to zippers or keychains