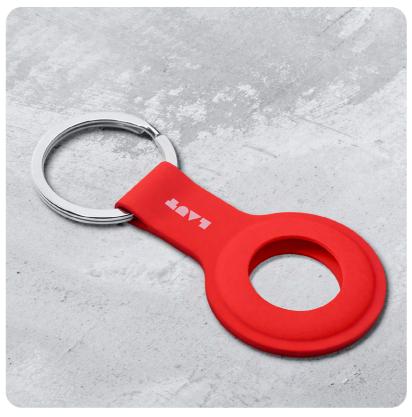

## **Ideal for Student** Traveling

Students can quickly and easily identify their luggage with LAUT's HUEX TAG.

- Key ring easily attaches to anything
- Made with durable silicone
- Ergonomic loop is perfect size for Apple Air Tag
- Easy to grip while attached to zippers or keychains