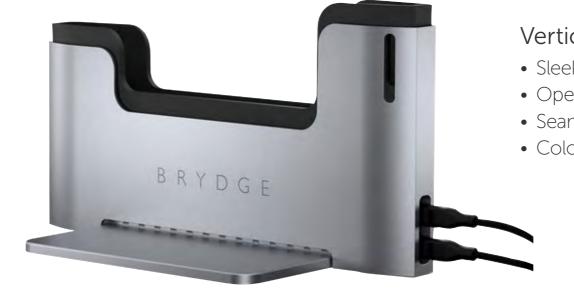

### BRYDGE

### Increase Student Productivity with Brydge

In August 2021, Apple acquired a classical music streaming service called Primephonic.

Source: Apple

### Vertical Dock for Macbook Air and MacBook Pro

• Sleek design for a refined desktop experience • Opens up essential space on a crowded desk • Seamlessly manages your flow of connections • Color and design match the MacBook perfectly