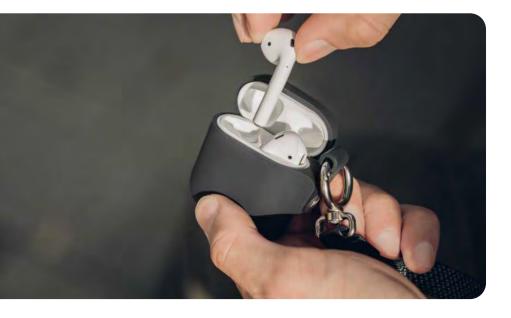

### **Protect and Charge Air** Pods on-the-go.

Students can attach their Air Pods to backpacks, bags, or belt loops for safe keeping with the included wrist strap. The skin-friendly cover is 100% non-toxic, free from BPA and phthalates.