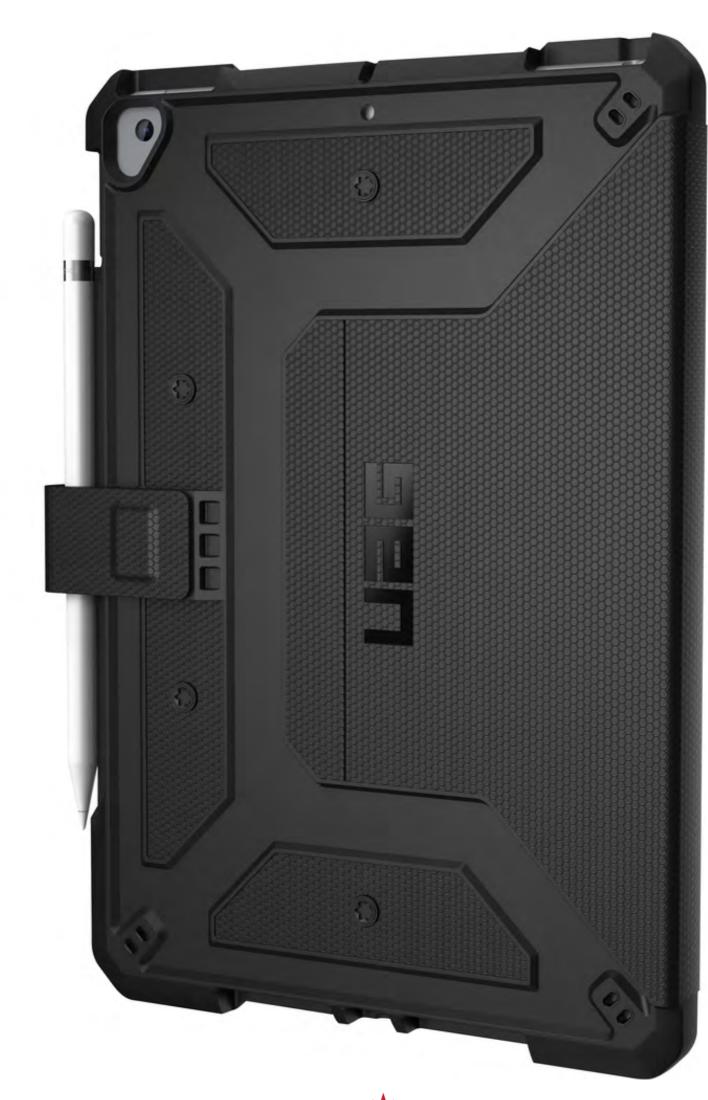

### Cases **Designed for Students on** the Move

Designed with 360-degree unstoppable protection and a nonslip exterior, the Metropolis Series is functionality and protection in perfect harmony. These cases are sleek, light-weight, adjustable, and compatible with several generations of iPads.