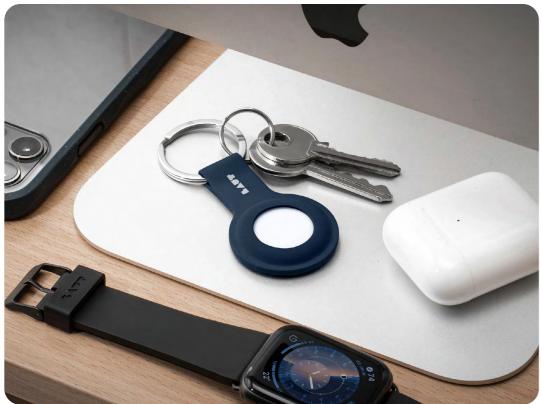

## **Ideal for Student** Traveling

Students can quickly and easily identify their luggage with LAUT's HUEX TAG.

- Key ring easily attaches to anything
- Made with durable silicone
- Ergonomic loop is perfect size for Apple Air Tag
- Easy to grip while attached to zippers or keychains