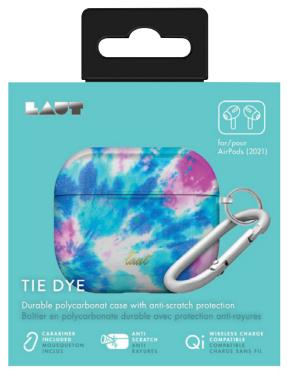

# Stylish Protection for Air Pods

Make sure your students have premium protection for their Apple Air Pods. LAUT's Air Pod cases keep Air Pods protected while matching your students' style. Laut's Air Pod case features a hard outer shell and is thin enough to charge Air Pods with the case on.

AIRPODS (2021)