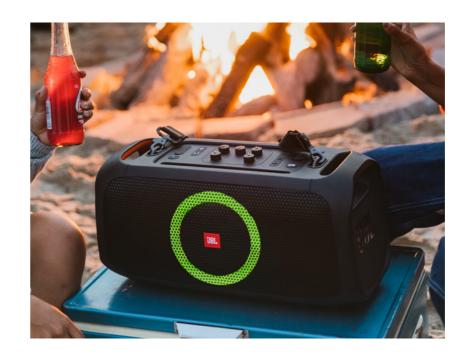

### Party and Sing Along

Turn the volume up and let your students be heard. Even during social isolation, give your students the opportunity to have a party of one with the JBL Partybox On-the-Go.

Ideal for students that have taken up karaoke as their new hobby while remote learning, this portable speaker comes with a strap and wireless microphone making it easy to carry around their house, room, or wherever they may be.