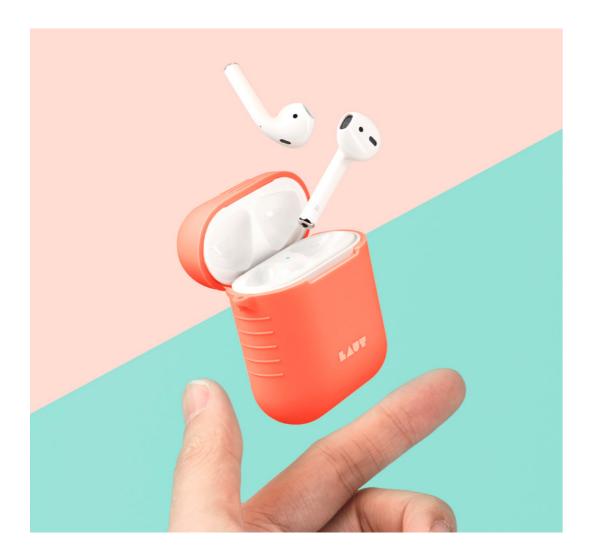

# Stylish Protection for Air Pods

Make sure your students have premium protection for their Apple Air Pods. LAUT's Air Pod cases keep Air Pods protected while matching your students' style. Laut's Air Pod case features a hard outer shell and is thin enough to charge Air Pods with the case on.