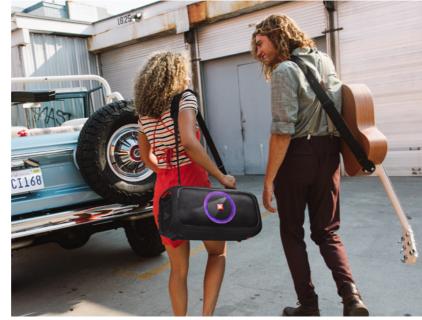

### Party and Sing Along

Turn the volume up and let your students be heard. Even during social isolation, give your students the opportunity to have a party of one with the JBL Partybox On-the-Go.

Ideal for students that have taken up karaoke as their new hobby while remote learning, this portable speaker comes with a strap and wireless microphone making it easy to carry around their house, room, or wherever they may be.