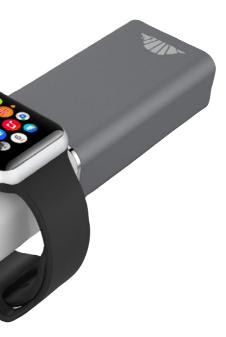

#### Ultimate Charging for Apple Watch

#### Scout Go Power Bank & Apple Watch Charger

This portable charger accommodates any charging need while on the go. Scout Go has a built-in Apple Watch charging dock, USB input for mobile devices, and enough juice to make sure their day is always moving.