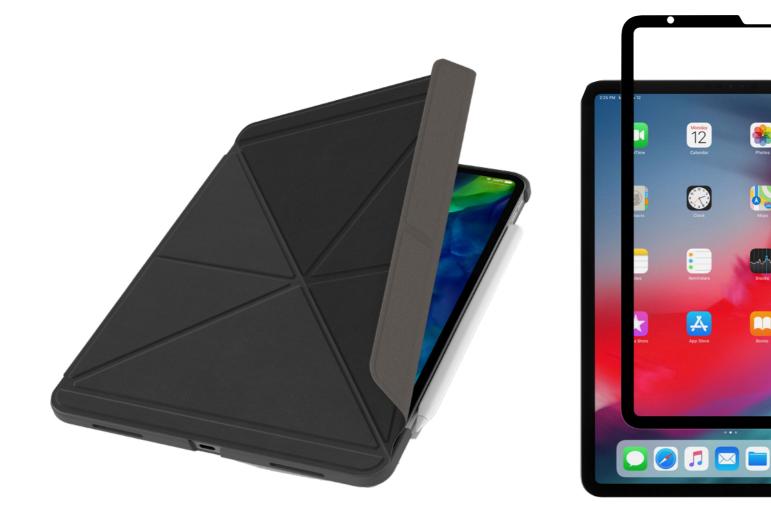

## moshi Protection for iPad® Air 4

Give your students 360° protection for their iPad Air 4 with Moshi's VersaCover case and iVisor screen protector.

The origami inspired VersaCover case provides superior protection and supports multiple viewing angles. Features microfiber-lined cover with a magnetic closure to protect the touchscreen and Apple Pencil. The case mounts to metal surfaces for hands-free viewing.