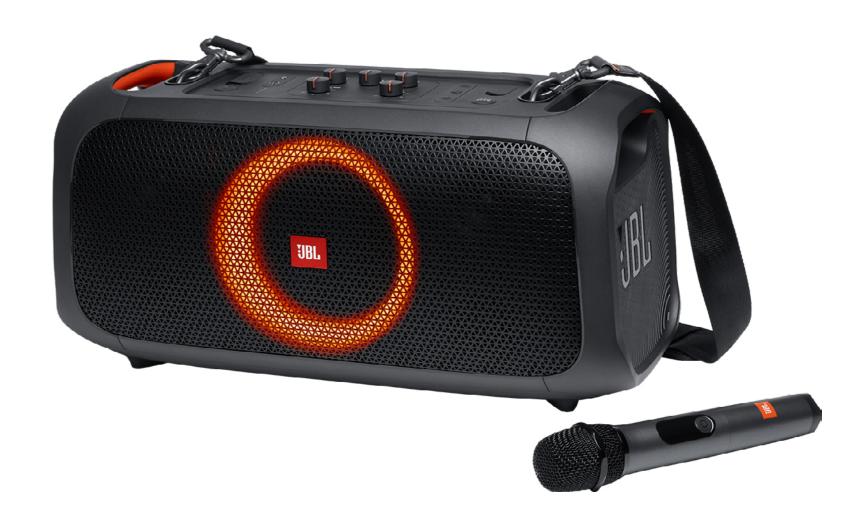

### Party and Sing Along

Turn the volume up and let your students be heard. Even during social isolation, give your students the opportunity to have a party of one with the JBL Partybox On-the-Go.

Ideal for students that have taken up karaoke as their new hobby while remote learning, this portable speaker comes with a strap and wireless microphone making it easy to carry around their house, room, or wherever they may be.