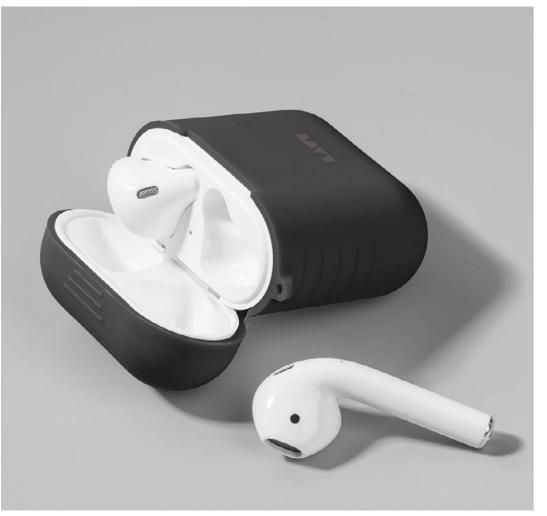

# Stylish Protection for Air Pods

Make sure your students have premium protection for their Apple Air Pods. LAUT's Air Pod cases keep Air Pods protected while matching your students' style. Laut's Air Pod case features a hard outer shell and is thin enough to charge Air Pods with the case on.