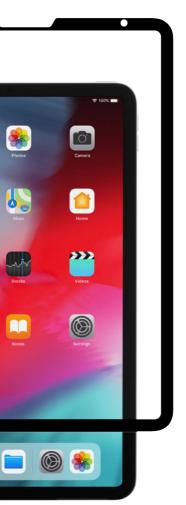

## moshi Protection for iPad® Air 4

Give your students 360° protection for their iPad Air 4 with Moshi's VersaCover case and iVisor screen protector.

The origami inspired VersaCover case provides superior protection and supports multiple viewing angles. Features microfiber-lined cover with a magnetic closure to protect the touchscreen and Apple Pencil. The case mounts to metal surfaces for hands-free viewing.