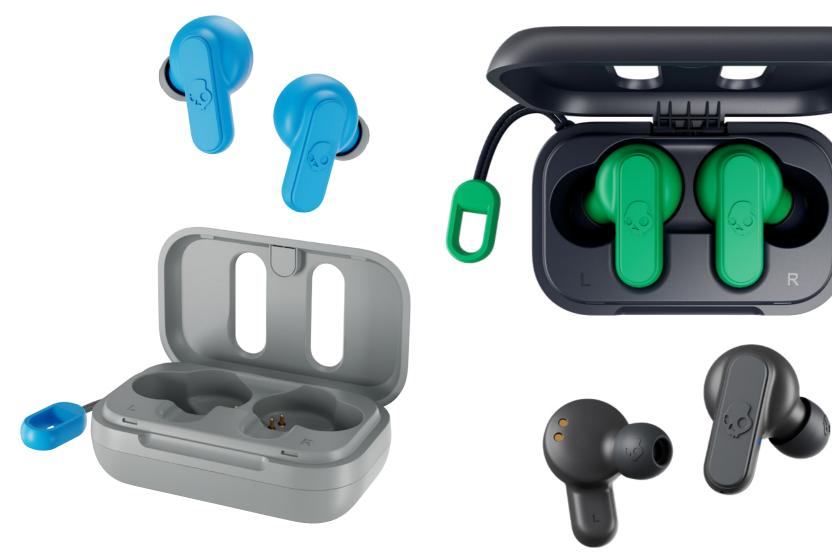

### Newest, Affordable True Wireless Earbuds

Dime True Wireless Earbuds are an affordable earbud providing users 10-12 hours of music (3-4 hours in earbud and 7-8 additional hours with charging case). These earbuds are IPX4 sweat and water resistant and feature a full suite of controls, auto on/content, and activate assistant.

Dime True Wireless coming soon. Contact your DSC Account Manager for updates.