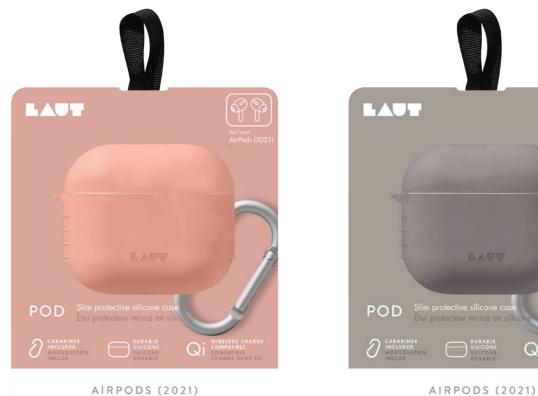

# Stylish Protection for Air Pods

Make sure your students have premium protection for their Apple Air Pods. LAUT's Air Pod cases keep Air Pods protected while matching your students' style. Laut's Air Pod case features a hard outer shell and is thin enough to charge Air Pods with the case on.

AIRPODS (2021)