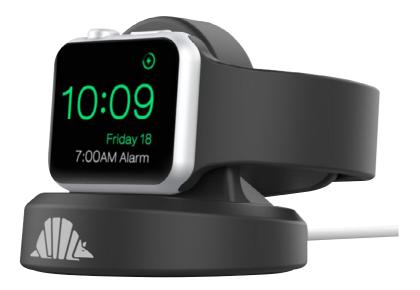

#### Ultimate Charging for Apple Watch

#### StandUp Apple Watch Charger

The StandUp will make any Apple Watch feel right at home. Perfect for on a nightstand, at the office, or in a dorm room to keep Apple Watch charged and easily viewable.