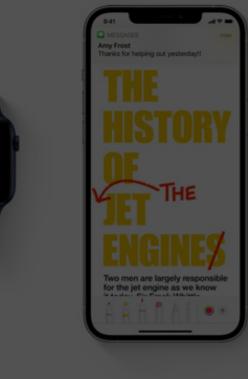

#### Amy Frost

Arry Frost Thanks for helping out yesterday!!

Jet propulsion is defined as any forwar movement caused by the backward electron of a high-speed jet of gas or liquid. By this definition, we can hace the anomary of the jet engine all the we back to the invention of the aetigitie in second century BC. This novel device properties of steam through the nozarias to spin a sphere on an axis.

was not, however, until the invention If the gurpowder powered rocket if the Chinese in the 13th century all jet propulsion gained practical oplications—first in the use of freeworks of later in military pursuits. Another even centuries would pass before the vention of the modern at engine.

Wo men are largely responsible for he jet engine as we know it today; Sr Frank Whittle, an English pilot and Iviation engineer, and Hans von Ohain, German angineer diskinger, Van Ohain s considered the designer of the first persitional turbicet engine, whereas von Chain wohwei die Ernie Heiman, wohl chain wohwei die Ernie Heiman, die Verlag the world's finst jat plane, the Heinkel He 178. It first fielw on August 27, 1939. Building on this knowledge, Geman engene designer Ansein Finan then developed an engine suitable for use in a jet lighter. This applane, the Me 262, was built by Messenschmitt.

(ift engine based on his own design his angine, the WL, was used in the reg British inf fighter - the Goate Aetoo: Both engines were extremely overful but, woekuly interficient. The haltenge was to design an engine th ould provide maximum thrust with initiation on the second provide maximum thrust with initiation of the second provide maximum thrust with thrust with initiation of the second provide maximum thrust with thrust with thrust with initiation

948 that ushered in the era of the ultra ficient jet engine. In a second of the ultra ear. Since the fuel flow rate is changed

rily minimally with the addition of the an, it generates more thrust for roughly the same amount of fuel. figh-bypass turbolans further increased

the efficiency of the jet engine by howing more air through the duct while bypassing the core engine. This allowed for reduced fuel consumption and also a reduction in noise. Due to these benefits most of today's let airliners are powered

Selles -

ver more efficient, culminating with e genered high-bypass turbo fan igne. Geering allows the fan to pin at a lower speed, resulting in ven higher bypass ratios and greater ficiency. It also prevents the fan tips om exceeding the speed of sound, ramatically reducing mose.

whole all the place to be the set of the invisionment. The arise industry unrently accounts for 2% of global CO3 initiations. One possible solution would be to replace fossil pt fuel with liquid yidragen. This will increasible methods in industry in the set of the set of the industry industry.