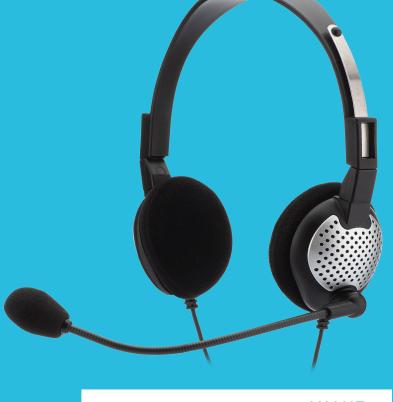

# ON-EAR STEREO PC HEADSET

- Pro-Flex wire microphone boom for perfect placement
- 40 mm stereo speakers with deep bass sound deliver crystal clear audio
- Comfortable foam ear cushions
- · Reversible for left or right side usage
- Stainless steel adjustable headband folds flat for storage
- Convenient in-line volume and mute controls
- Extra long 8-foot shielded cable with color-coded 3.5 mm plugs for PC use

COLOR-CODED PLUGS FOR PC USE

**IN-LINE VOLUME CONTROL** 

Speech Recognition

Video Conferencing

Computer

Music Listening