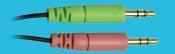

## **Connections**

Microphone Plug 3.5 mm Speaker Plug 3.5 mm

#### **VALUE**

Pink (mic) Green (audio)

5 dB/octave 100-10,000 Hz

>60 dB

-44 dB <0.5 mA

50-20,000 Hz 32 ohm 114 dB

40 mW

PROPRIETARY
MICROPHONE DESIGN

COLOR-CODED PLUGS FOR PC USE

**IN-LINE VOLUME CONTROL** 

Speech Recognition

Video Conferencing

Computer

Music Listening