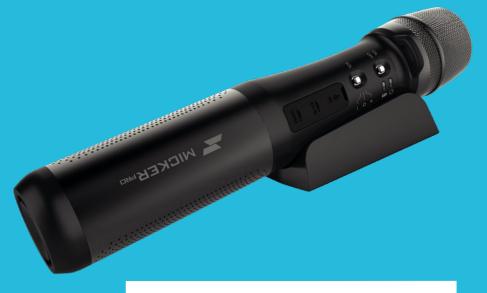

## **MICKER PRO**

## ALL IN ONE MICROPHONE & SPEAKER

- Good grip feeling and convenient usability with simple design Being held in one hand, it runs with only one button control.
- All-in-one design to carry Without any complex cable, it is convenient to use and carry!
- Rigid Material and excellent durability Event if dropped it is not damaged or easily broken designed for portable use.
- Sound quality and sound level good enough for a lecture room - it conveys a clean and clear tone of voice.
- No directional nature of sound Sound spreads out in whole space, naturally and effectively.
- Howling suppressor applied No unpleasant noise is generated with this mic and speaker combo, and with no delay time the sound is clear!
- Protection circuit mounted lithium ion battery and power saving mode - Safe and long lasting battery is included with automatic power saving mode for long time use!

**PARAMETER VALUE Max Power Output** 10W 200Hz~15HKz ±2dB **Frequency Response Battery time** 7.4V 1100mAh Li-ion Battery 6 hours before and after 2 and a half hours Charging time (DC 5V 1A USB C-Type) Cradle, DC5V 1A Charger USB C in Size & Weight 300g / Length 26cm Configuration MICKERpro body. Pouch, Strap, Cradle