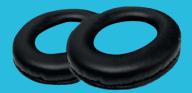

## OVER-EAR STEREO HEADPHONES

- 40 mm speakers with deep bass sound deliver crystal clear audio
- Large circumaural (over-ear) cups reduce up to 75% of background noise
- Plush, extra-thick leatherette on-ear cushions are easy-to-clean and replaceable
- Adjustable dual headband ensures a comfortable fit even on smaller heads
- In-line volume control
- Extra long 8-foot cable with color-coded plug
- All EDU Series headphones have been certified safe for use by children in accordance with the United States Consumer Product Safety Commission

REPLACEABLE EAR CUSHIONS

IN-LINE VOLUME CONTROL