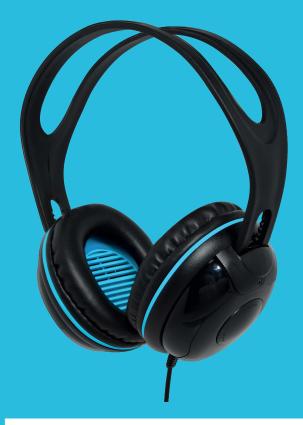

## **EDU-375**

## OVER-EAR STEREO HEADPHONES

- 40 mm speakers with deep bass sound deliver crystal clear audio
- Large circumaural (over-ear) cups reduce up to 75% of background noise
- Plush, extra-thick leatherette on-ear cushions are easy-to-clean and replaceable
- Adjustable dual headband ensures a comfortable fit even on smaller heads
- In-line volume control
- Extra long 8-foot cable with color-coded plug
- All EDU Series headphones have been certified safe for use by children in accordance with the United States Consumer Product Safety Commission

| PARAMETER                                       | VALUE              |
|-------------------------------------------------|--------------------|
| Connections<br>Speaker Plug 3.5 mm              | Green (audio)      |
| Speakers                                        | <b>TO 00 000</b> U |
| Frequency Range                                 | 50-20,000 Hz       |
| Coil Resistance                                 | 32 ohm             |
| Sound Output from 1kHz 1mW<br>Input (0dB=20µPa) | 114 dB             |
| Maximum Input Power                             | 40 mW              |
| Passive Noise Reduction                         | > 13 dB            |