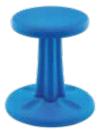

## Kore<sup>™</sup> Kids Wobble Chair (14")

## The Kids Wobble Chair means your kids don't have to sit still.

OVER **300,000** Kore<sup>™</sup> Wobble Chairs sold to schools and libraries accross the USA

## Ergonomically designed, the Kore<sup>™</sup> Wobble Chair transforms the conventional boring seat into a playground for your child's imagination. The innovative Kore<sup>™</sup> Wobble Chair encourages active sitting and allows one's knees, hips and back to find comfortable and ever-changing positions.

Seat Diameter 11" Base

**Specifications** 

Made in the USA

Diameter 13.75"

Material Durable and recyclable HDPE #2 plastic

**Max load weight** 275 Lbs (124 kg)

ltem weight

3.6 Lbs (1.6 kg)