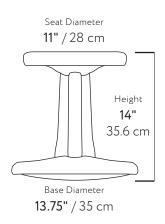

Seat Diameter 11" Base

**Specifications** 

Made in the USA

Diameter 13.75"

Material Durable and recyclable HDPE #2 plastic

**Max load weight** 275 Lbs (124 kg)

ltem weight

3.6 Lbs (1.6 kg)