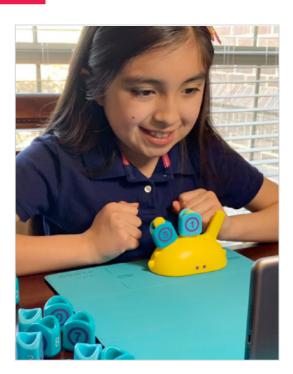

### WHAT is the product?

Plugo is an AR STEM learning system teaching essential skills such as critical thinking, problem solving, Math, Science, & Art with hands-on activities like real-time feedback.

### How does Augmented Reality (AR) help students?

AR helps students understand complex concepts by allowing them to see & interact with them