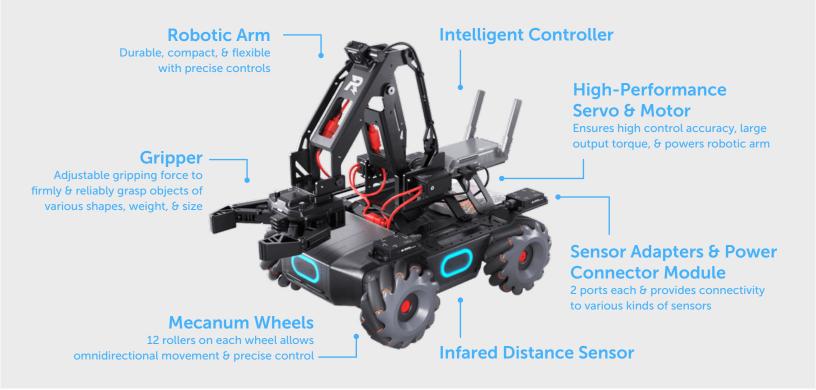

#### What expansion ports does the RoboMaster EP Core have?

Apart from the PWM, SBUS, & USB ports on the Intelligent Controller, the RoboMaster EP Core also provides 4 sensor adapters.