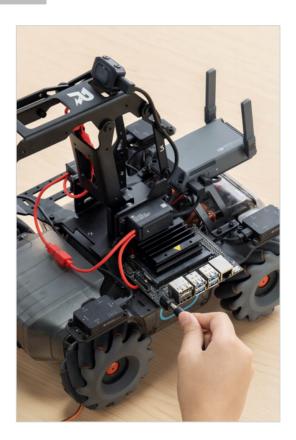

#### What expansion ports does the RoboMaster EP Core have?

Apart from the PWM, SBUS, & USB ports on the Intelligent Controller, the RoboMaster EP Core also provides 4 sensor adapters.